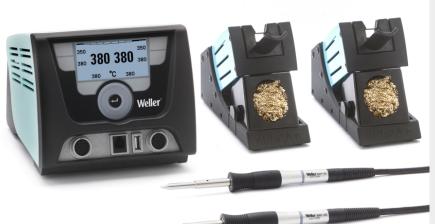

## **WX2020**

2-Channel Soldering Station, 200 W (255 W)

Product no.: WX2020N

#### **Benefits**

- > High Powered Digital Soldering Stations WX 2
- > Capacitive glass touch screen is chemical and temperature resistant
- > Turn and click wheel with enter key and finger guide is intuitive to use
- > Multi-language menu , ready for automation using RS232 Serial I/O commands
- > Large graphic LCD display can be viewed from all angles
- Acts as a benchtop controller for the WHP1000 / WHP3000 hot plates
- > Acts as a benchtop controller for the Zero Smog 4V / 6V Filtration units
- Multi-purpose USB port for parameter configuration and DATA LOGGING
- > Compatible with all WX series soldering pencils
- > Compatible with WXMT-MS desoldering tweezers

#### For this purpose, we recommend:

Solder fume extractors

Soldering irons

Cleaning

Pre-heating plates

| Dimensions L x W x H (mm)              | 174 x 154 x 135                          |
|----------------------------------------|------------------------------------------|
| Dimensions L x W x H (inches)          | 6,85 x 6,06 x 5,31                       |
| Weight (approx.) in kg                 | 3.45                                     |
| Voltage                                | 120 V                                    |
| Power                                  | 200 W (255 W)                            |
| Channels                               | 2                                        |
| Temperature range (depends on tool) °C | 100 - 550                                |
| Temperature range (depends on tool) °F | 200 - 999                                |
| Temperature accuracy °C                | ±9                                       |
| Temperature accuracy °F                | ±17                                      |
| Temperature stability °C               | ±2                                       |
| Temperature stability °F               | ±4                                       |
| Equipotential bonding socket           | Via 3,5 mm pawl socket on back of device |
| Display                                | 255 x 128 dots / Backlighting            |
| Air consumption l/min                  |                                          |
| Operating pressure in bar/psi          |                                          |
| Capacity l/min                         |                                          |
| Vacuum                                 |                                          |
|                                        |                                          |