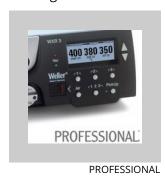

## **WX2020**

2-Channel Soldering Station, 200 W (255 W)

Product no.: WX2020N

#### **Benefits**

- > High Powered Digital Soldering Stations WX 2
- > Capacitive glass touch screen is chemical and temperature resistant
- > Turn and click wheel with enter key and finger guide is intuitive to use
- > Multi-language menu , ready for automation using RS232 Serial I/O commands
- > Large graphic LCD display can be viewed from all angles
- Acts as a benchtop controller for the WHP1000 / WHP3000 hot plates
- > Acts as a benchtop controller for the Zero Smog 4V / 6V Filtration units
- Multi-purpose USB port for parameter configuration and DATA LOGGING
- > Compatible with all WX series soldering pencils
- > Compatible with WXMT-MS desoldering tweezers

#### For this purpose, we recommend:

Solder fume extractors

Soldering irons

Cleaning

Pre-heating plates

| Dimensions L x W x H (mm)              | 174 x 154 x 135                          |
|----------------------------------------|------------------------------------------|
| Dimensions L x W x H (inches)          | 6,85 x 6,06 x 5,31                       |
| Weight (approx.) in kg                 | 3.45                                     |
| Voltage                                | 120 V                                    |
| Power                                  | 200 W (255 W)                            |
| Channels                               | 2                                        |
| Temperature range (depends on tool) °C | 100 - 550                                |
| Temperature range (depends on tool) °F | 200 - 999                                |
| Temperature accuracy °C                | ±9                                       |
| Temperature accuracy °F                | ±17                                      |
| Temperature stability °C               | ±2                                       |
| Temperature stability °F               | ±4                                       |
| Equipotential bonding socket           | Via 3,5 mm pawl socket on back of device |
| Display                                | 255 x 128 dots / Backlighting            |
| Air consumption l/min                  |                                          |
| Operating pressure in bar/psi          |                                          |
| Capacity l/min                         |                                          |
| Vacuum                                 |                                          |
|                                        |                                          |