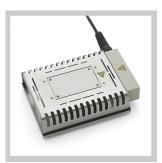

## **WX2021**

2-Channel Soldering Station, 200 W (255 W) Product no.: WX2021N

- > High Powered Digital Soldering Stations WX 2
- Capacitive glass touch screen is chemical and temperature resistant
- > Turn and click wheel with enter key and finger guide is intuitive to use
- > Multi-language menu navigation
- > Large graphic LCD display can be viewed from all angles
- Acts as a benchtop controller for the WHP1000 / WHP3000 hot plates
- > Acts as a benchtop controller for the Zero Smog 4V / 6V Filtration units
- Multi-purpose USB port for parameter configuration and data logging
- > Compatible with all WX series soldering pencils
- > Compatible with WXMT-MS desoldering tweezers

## For this purpose, we recommend:

Solder fume extractors

Soldering irons

Cleaning

Pre-heating plates

| Dimensions L x W x H (mm)              | 174 x 154 x 135                          |
|----------------------------------------|------------------------------------------|
| Dimensions L x W x H (inches)          | 6,85 x 6,06 x 5,31                       |
| Weight (approx.) in kg                 | 3.45                                     |
| Voltage                                | 120 V                                    |
| Power                                  | 200 W (255 W)                            |
| Channels                               | 2                                        |
| Temperature range (depends on tool) °C | 100 - 550                                |
| Temperature range (depends on tool) °F | 200 - 999                                |
| Temperature accuracy °C                | ±9                                       |
| Temperature accuracy °F                | ±17                                      |
| Temperature stability °C               | ±2                                       |
| Temperature stability °F               | ±4                                       |
| Equipotential bonding socket           | Via 3,5 mm pawl socket on back of device |
| Display                                | 255 x 128 dots / Backlighting            |
| Air consumption l/min                  |                                          |
| Operating pressure in bar/psi          |                                          |
| Capacity I/min                         | <del></del>                              |
| Vacuum                                 |                                          |
| Vacuum                                 |                                          |