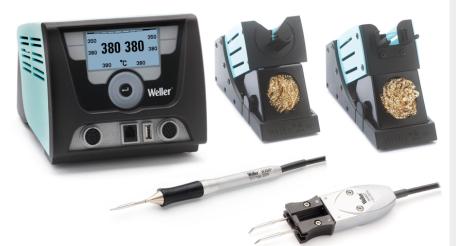

## **WX2021**

2-Channel Soldering Station, 200 W (255 W) Product no.: WX2021N

- > High Powered Digital Soldering Stations WX 2
- Capacitive glass touch screen is chemical and temperature resistant
- > Turn and click wheel with enter key and finger guide is intuitive to use
- > Multi-language menu navigation
- > Large graphic LCD display can be viewed from all angles
- Acts as a benchtop controller for the WHP1000 / WHP3000 hot plates
- > Acts as a benchtop controller for the Zero Smog 4V / 6V Filtration units
- Multi-purpose USB port for parameter configuration and data logging
- > Compatible with all WX series soldering pencils
- > Compatible with WXMT-MS desoldering tweezers