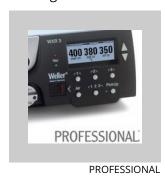

## **WX2021**

2-Channel Soldering Station, 200 W (255 W) Product no.: WX2021N

- > High Powered Digital Soldering Stations WX 2
- Capacitive glass touch screen is chemical and temperature resistant
- > Turn and click wheel with enter key and finger guide is intuitive to use
- > Multi-language menu navigation
- > Large graphic LCD display can be viewed from all angles
- Acts as a benchtop controller for the WHP1000 / WHP3000 hot plates
- > Acts as a benchtop controller for the Zero Smog 4V / 6V Filtration units
- Multi-purpose USB port for parameter configuration and data logging
- > Compatible with all WX series soldering pencils
- > Compatible with WXMT-MS desoldering tweezers