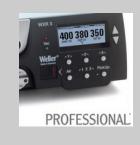

# Benefits

- High Powered Dual Port Digital Power Unit, 120V / 240 W
- Compatible with all WX series soldering pencils
- Compatible with WXMT-MS desoldering tweezers
- Capacitive glass touch screen is chemical and temperature resistant
- > Turn and click wheel with enter key and finger guide is intuitive to use
- Multi-language menu navigation
- Large graphic LCD display can be viewed from all angles
- Versatile connectivity options preheaters and fume extraction systems
- > Multi-purpose USB port for parameter configuration and DATA LOGGING.
- Ready for automation using RS232 Serial I/O commands.

## Weller

| 174 x 154 x 135<br>6,85 x 6,06 x 5,31<br>3.45<br>120 V<br>200 W (255 W)<br>2<br>100 - 550<br>210 - 999 |
|--------------------------------------------------------------------------------------------------------|
| 6,85 x 6,06 x 5,31<br>3.45<br>120 V<br>200 W (255 W)<br>2<br>100 - 550                                 |
| 3.45<br>120 V<br>200 W (255 W)<br>2<br>100 - 550                                                       |
| 120 V<br>200 W (255 W)<br>2<br>100 - 550                                                               |
| 200 W (255 W)<br>2<br>100 - 550                                                                        |
| 2<br>100 - 550                                                                                         |
| 100 - 550                                                                                              |
|                                                                                                        |
| 210 - 999                                                                                              |
|                                                                                                        |
| ±9                                                                                                     |
| ±17                                                                                                    |
| ±2                                                                                                     |
| ±4                                                                                                     |
| Via 3,5 mm pawl socket on back of device                                                               |
| 255 x 128 dots / Backlighting                                                                          |
|                                                                                                        |
|                                                                                                        |
|                                                                                                        |
|                                                                                                        |