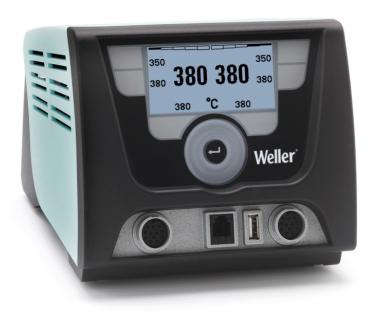

# Benefits

- High Powered Dual Port Digital Power Unit, 120V / 240 W
- Compatible with all WX series soldering pencils
- Compatible with WXMT-MS desoldering tweezers
- Capacitive glass touch screen is chemical and temperature resistant
- > Turn and click wheel with enter key and finger guide is intuitive to use
- Multi-language menu navigation
- Large graphic LCD display can be viewed from all angles
- Versatile connectivity options preheaters and fume extraction systems
- > Multi-purpose USB port for parameter configuration and DATA LOGGING.
- Ready for automation using RS232 Serial I/O commands.

## Weller

| 174 x 154 x 135<br>6,85 x 6,06 x 5,31<br>3.45<br>120 V<br>200 W (255 W)<br>2<br>100 - 550<br>210 - 999 |
|--------------------------------------------------------------------------------------------------------|
| 6,85 x 6,06 x 5,31<br>3.45<br>120 V<br>200 W (255 W)<br>2<br>100 - 550                                 |
| 3.45<br>120 V<br>200 W (255 W)<br>2<br>100 - 550                                                       |
| 120 V<br>200 W (255 W)<br>2<br>100 - 550                                                               |
| 200 W (255 W)<br>2<br>100 - 550                                                                        |
| 2<br>100 - 550                                                                                         |
| 100 - 550                                                                                              |
|                                                                                                        |
| 210 - 999                                                                                              |
|                                                                                                        |
| ±9                                                                                                     |
| ±17                                                                                                    |
| ±2                                                                                                     |
| ±4                                                                                                     |
| Via 3,5 mm pawl socket on back of device                                                               |
| 255 x 128 dots / Backlighting                                                                          |
|                                                                                                        |
|                                                                                                        |
|                                                                                                        |
|                                                                                                        |