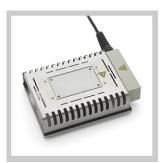

# WXD2

2-Channel Power Unit, 200 W (255 W)

Product no.: WXD2N

## For this purpose, we recommend:

Soldering irons

Cleaning

Pre-heating plates

| Dimensions L x W x H (mm)              | 174 x 154 x 135                         |
|----------------------------------------|-----------------------------------------|
| Dimensions L x W x H (inches)          | 6.69 x 5.94 x 5.12                      |
| Weight (approx.) in kg                 | 3.8                                     |
| Voltage                                | 120 V                                   |
| Power                                  | 200 W (255 W)                           |
| Channels                               | 2                                       |
| Temperature range (depends on tool) °C | 50 - 550                                |
| Temperature range (depends on tool) °F | 150 - 999                               |
| Temperature accuracy °C                | ±9                                      |
| Temperature accuracy °F                | ±17                                     |
| Temperature stability °C               | ±2                                      |
| Temperature stability °F               | ±4                                      |
| Equipotential bonding socket           | Via 3,5 mm pawl socket on back of unit. |
| Display                                | 255 x 128 pixels / Backlighting         |
| Air consumption l/min                  | 35                                      |
| Operating pressure in bar/psi          | 4,0 - 6,0 / 58 - 87                     |
| Capacity l/min                         | <del></del>                             |
| Vacuum                                 | max. 55 kPa (8psi)                      |
|                                        |                                         |