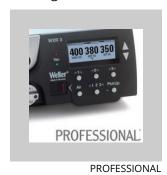

#### **Benefits**

- Cost effective because only one station is needed
- Less rework by optimal use of tools and the correct working temperature. Reduction of running costs by longer tip lifetime.
- > Desoldering iron with stand-by mode
- Patented, ESD safe glass display. Simple and fast setting of soldering parameter.
- > For operation with external compressed air

## For this purpose, we recommend:

Soldering irons

Cleaning

Pre-heating plates

| Dimensions L x W x H (mm)              | 174 x 154 x 135                         |
|----------------------------------------|-----------------------------------------|
| Dimensions L x W x H (inches)          | 6.69 x 5.94 x 5.12                      |
| Weight (approx.) in kg                 | 3.8                                     |
| Voltage                                | 120 V                                   |
| Power                                  | 200 W (255 W)                           |
| Channels                               | 2                                       |
| Temperature range (depends on tool) °C | 50 - 550                                |
| Temperature range (depends on tool) °F | 150 - 999                               |
| Temperature accuracy °C                | ±9                                      |
| Temperature accuracy °F                | ±17                                     |
| Temperature stability °C               | ±2                                      |
| Temperature stability °F               | ±4                                      |
| Equipotential bonding socket           | Via 3,5 mm pawl socket on back of unit. |
| Display                                | 255 x 128 pixels / Backlighting         |
| Air consumption l/min                  | 35                                      |
| Operating pressure in bar/psi          | 4,0 - 6,0 / 58 - 87                     |
| Capacity l/min                         | <del></del>                             |
| Vacuum                                 | max. 55 kPa (8psi)                      |
|                                        |                                         |