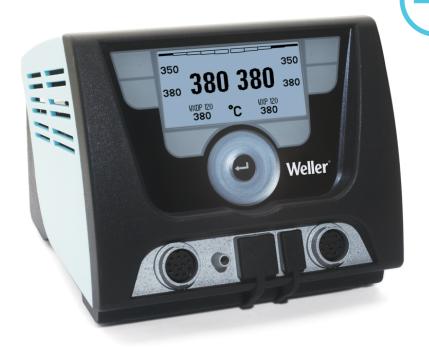

# WXD2

2-Channel Power Unit, 200 W (255 W)

Product no.: WXD2N

#### **Benefits**

- Cost effective because only one station is needed
- Less rework by optimal use of tools and the correct working temperature. Reduction of running costs by longer tip lifetime.
- > Desoldering iron with stand-by mode
- Patented, ESD safe glass display. Simple and fast setting of soldering parameter.
- > For operation with external compressed air

## For this purpose, we recommend:

Soldering irons

Cleaning

Pre-heating plates

| Dimensions L x W x H (mm)              | 174 x 154 x 135                         |
|----------------------------------------|-----------------------------------------|
| Dimensions L x W x H (inches)          | 6.69 x 5.94 x 5.12                      |
| Weight (approx.) in kg                 | 3.8                                     |
| Voltage                                | 120 V                                   |
| Power                                  | 200 W (255 W)                           |
| Channels                               | 2                                       |
| Temperature range (depends on tool) °C | 50 - 550                                |
| Temperature range (depends on tool) °F | 150 - 999                               |
| Temperature accuracy °C                | ±9                                      |
| Temperature accuracy °F                | ±17                                     |
| Temperature stability °C               | ±2                                      |
| Temperature stability °F               | ±4                                      |
| Equipotential bonding socket           | Via 3,5 mm pawl socket on back of unit. |
| Display                                | 255 x 128 pixels / Backlighting         |
| Air consumption l/min                  | 35                                      |
| Operating pressure in bar/psi          | 4,0 - 6,0 / 58 - 87                     |
| Capacity l/min                         | <del></del>                             |
| Vacuum                                 | max. 55 kPa (8psi)                      |
|                                        |                                         |