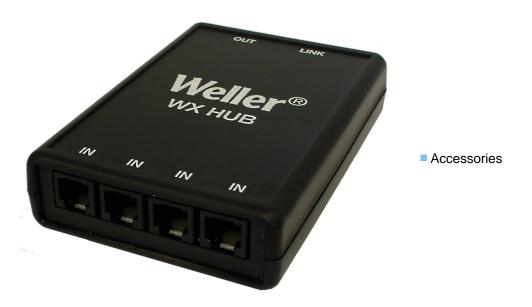

## **Product data sheet**

## **WX HUB**

Product no.: T0058764726N

| Dimensions L x W x H (mm)                      |  |
|------------------------------------------------|--|
| Dimensions L x W x H (inches)                  |  |
| Weight (approx.) in kg                         |  |
| Voltage                                        |  |
| Power                                          |  |
| Channels                                       |  |
| Temperature range (depends on tool) °C         |  |
| Temperature range (depends on tool) °F         |  |
| Temperature accuracy °C                        |  |
| Temperature accuracy °F                        |  |
| Temperature accuracy for hot air °C            |  |
| Temperature accuracy for hot air °F            |  |
| Temperature stability °C                       |  |
| Temperature stability °F                       |  |
| Equipotential bonding socket                   |  |
| Display                                        |  |
| Additional vacuum pump                         |  |
| Max. hot air flow rate I/min (depends on tool) |  |
| Capacity I/min                                 |  |
| Max. vacuum                                    |  |
| Interface                                      |  |