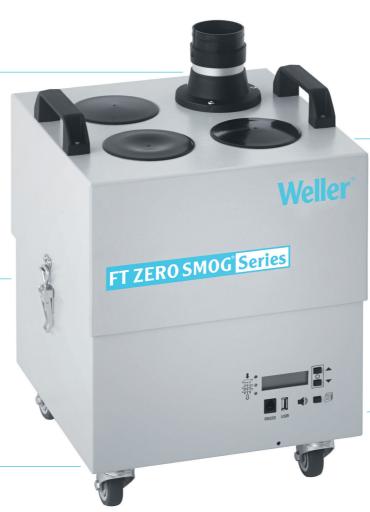

# Zero Smog 4V

## **MULTIPLE WORKPLACES**

Up to 4 workplaces can be connected to the filtration system

## **EASY FILTER CHANGE**

Equipped with HEPA H13 particle filter and Fine dust pre-filter F7

## PORTABLE FUME EXTRACTION

4 casters to allow easy movement of the unit

#### **EASY FILTRATION**

Easy Click accessories for fast set-up and perfect integration into the workspace

## **CONSTANT FLOW CONTROL**

guarantees automatic air flow regulation for each working place independent of the connected workplaces

#### FILTER NOTIFICATION

Electronic filter control with optical and acoustical filter alarm