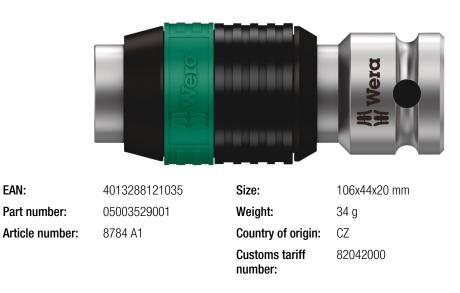

Zyklop Accessories, 1/4"

- 1/4" Zyklop adaptor with quick-release chuck for rapid bit change
- Suitable for 1/4" hex bits (Wera connecting series 1 and 4)
- Chrome vanadium steel

Connector from square head to hexagonal. For 1/4" hexagon bits as per DIN ISO 1173-C 6.3 and E 6.3 and Wera connection series 1 and 4. With quick-release chuck.