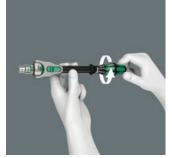

The ratchet can be used as a conventional screwdriver in the 0° position by attaching a bitholding adaptor and a bit.

## **Ball lock**

The ball lock holds the sockets and attachments securely, ensuring safe working. A changeover into anv predefined position is completed by simply pressing the release button - this is even the case in the 90° position.