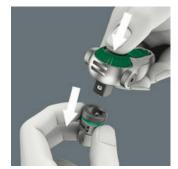

## **Ball lock**

The ball lock holds the sockets and attachments securely, ensuring safe working. A changeover into anv predefined position is completed by simply pressing the release button - this is even the case in the 90° position.