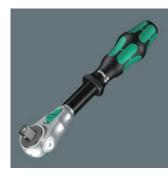

The Zyklop Speed Ratchet, 3/8"

- Combines five different types of a ratchet in one
- Flywheel design and easy-to-grip free-turning sleeve for very high working speeds
- · Freely pivoting ratchet head, push button release and left/right switchover
- Fine-tooth design allows a small return angle of 5°
- · Can also be used as a screwdriver

Zyklop ratchet with 3/8" drive. The fine toothing with 72 teeth allows for a low return angle of 5°. The ratchet head swivels freely and can be locked in any position using the slide switch on both sides. Unproblematic working with plenty of hand space even in very narrow or difficult-to-reach installation situations. The pre-defined positions at 0°, 15° and 90° to the left and right guarantee safe working without the ratchet head slipping. In the 0° position, the ratchet with adapter and bit can be used like a conventional screwdriver. The flywheel design helps accelerate the screwdriving process. The rotationally symmetrical design of the Kraftform handle and the fast-rotating sleeve support rapid turning. Thanks to the shape of the Kraftform handle being perfectly adapted to the hand, hand injuries such as blisters and calluses are avoided. The hard materials used for the handle guarantee quick hand switching without the risk of the skin "sticking" to the handle. The softer, "non-slip" zones offer transmission of high forces without loss. For 3/8" square head socket wrench inserts as well as 3/8" connectors with square head drive, with ball lock.

 $https://products.wera.de/en/zyklop_ratchets\_and\_accessories\_the\_zyklop\_ratchets\_the\_zyklop\_ratchets\_3\_8\_the\_zyklop\_speed\_ratchet\_3\_8\_8000\_b.html$ 

The Zyklop Speed Ratchet, 3/8"

Zyklop "6 in 1"

The Zyklop Speed Ratchet, 3/8"