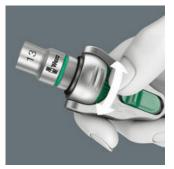

The Zyklop Speed Ratchet, 3/8"

- Combines five different types of a ratchet in one
- Flywheel design and easy-to-grip free-turning sleeve for very high working speeds
- · Freely pivoting ratchet head, push button release and left/right switchover
- Fine-tooth design allows a small return angle of 5°
- · Can also be used as a screwdriver

Zyklop ratchet with 3/8" drive. The fine toothing with 72 teeth allows for a low return angle of 5°. The ratchet head swivels freely and can be locked in any position using the slide switch on both sides. Unproblematic working with plenty of hand space even in very narrow or difficult-to-reach installation situations. The pre-defined positions at 0°, 15° and 90° to the left and right guarantee safe working without the ratchet head slipping. In the 0° position, the ratchet with adapter and bit can be used like a conventional screwdriver. The flywheel design helps accelerate the screwdriving process. The rotationally symmetrical design of the Kraftform handle and the fast-rotating sleeve support rapid turning. Thanks to the shape of the Kraftform handle being perfectly adapted to the hand, hand injuries such as blisters and calluses are avoided. The hard materials used for the handle guarantee quick hand switching without the risk of the skin "sticking" to the handle. The softer, "non-slip" zones offer transmission of high forces without loss. For 3/8" square head socket wrench inserts as well as 3/8" connectors with square head drive, with ball lock.