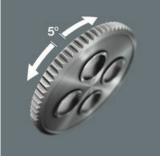

## Further versions in this product family:

Low return angle

The reversible ratchet with 72 finepitched teeth has a low return angle of only 5°. This short stroke allows fast and precise work in all types of installation.