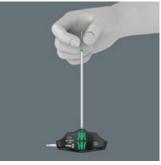

T-handle screwdriver: The ideal handle shape allows the transmission of particularly high tightening and loosening moments. The ergonomic shape of the handle fills the ball of the hand well, the fingers lie securely in the softly rounded recessed grips. The whole hand comes into contact with the handle and friction losses between hand and handle are avoided. With holding function to hold the hexagonal socket screw securely on the tool. Special surface treatment for high corrosion protection and optimal fitting accuracy in the screw.

The ergonomically shaped 2-component T-handle with finger recesses and pleasant surface facilitates very high power transmission and fatigue-free working.