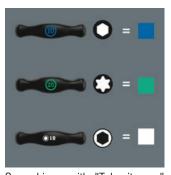

#### "Take it easy" Tool Finder

Screwdrivers with "Take it easy" tool finder: colour coding according to profile and size stamp.