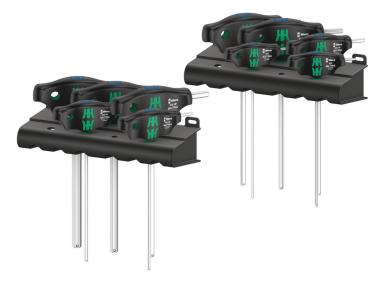

# 454/10 HF Set Imperial 1 screwdiver set T-handle screwdrivers Hex-Plus with holding function, Imperial, 10 pieces Series 400 T-Handle

**EAN:** 4013288214836 **Size:** 274x240x67 mm

Part number:05023451001Weight:1230 gArticle number:454/10 HF Set Imperial 1Country of origin:CZ

#### With useful plastic rack

Including useful rack for well-arranged storage of the screwdrivers.

#### Set contents: