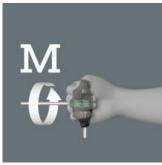

#### Second arm

The additional short arm, which emerges laterally from the handle, allows the transmission of extremely high torques by using the long arm as a lever.

#### High torque transfer

By using the blade as an extension of your lower arm you can transfer particularly high torque.