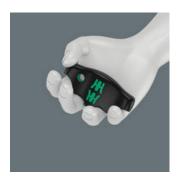

T-handle screwdriver: The ideal handle shape allows the transmission of particularly high tightening and loosening moments. The ergonomic shape of the handle fills the ball of the hand well, the fingers lie securely in the softly rounded recessed grips. The whole hand comes into contact with the handle and friction losses between hand and handle are avoided. With holding function to hold the hexagonal socket screw securely on the tool. Special surface treatment for high corrosion protection and optimal fitting accuracy in the screw.

The ergonomically shaped 2-component T-handle with finger recesses and pleasant surface facilitates very high power transmission and fatigue-free working.