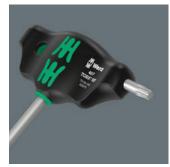

#### TORX® HF profile

In tight assembly or disassembly situations, for example in engine compartments, it is not possible to securely hold the screw with the hand on the screwdriver, and the screw subsequently often gets lost. Lengthy searches or the loss of the screw (with the associated danger that could bring about) are the consequence. The HF tools developed by Wera are ideal because they feature an optimised geometry of the original TORX® profile. The wedging forces from the surface resulting pressure between the drive tip and the screw profile mean that the screw is securely held on the tool!