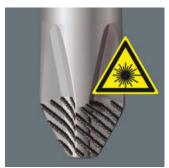

## Lasertip

A precisely-focused laser creates a sharp-edged surface structure. Wera Lasertip "bites" itself into the screw head and prevents any slips out of the recess. It is available for screwdrivers for slotted, Phillips and Pozidriv screws.

# Lasertip prevents slipping out

Screw stainless steel together with

stainless steel!

It happens time and time again that the tip slips out of the screw head when screwdriving, sometimes damaging valuable surfaces or even causing injury. The tips of the Wera Lasertip screwdrivers are microscopically roughened by means of a laser. This rough surface literally "bites" itself firmly into the screw head. Slipping out becomes a thing of the past.