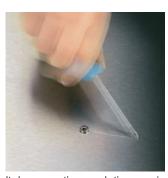

## Lasertip

A precisely-focused laser creates a sharp-edged surface structure. Wera Lasertip "bites" itself into the screw head and prevents any slips out of the recess. It is available for screwdrivers for slotted, Phillips and Pozidriv screws.

# Lasertip prevents slipping out

Screw stainless steel together with

stainless steel!

It happens time and time again that the tip slips out of the screw head when screwdriving, sometimes damaging valuable surfaces or even causing injury. The tips of the Wera Lasertip screwdrivers are microscopically roughened by means of a laser. This rough surface literally "bites" itself firmly into the screw head. Slipping out becomes a thing of the past.