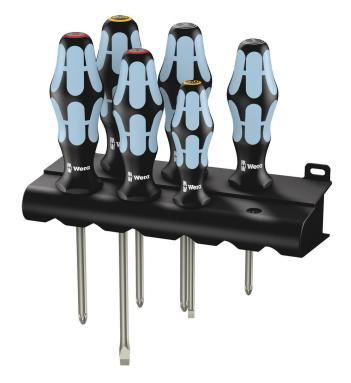

High quality Kraftform Plus screwdriver set out of stainless steel. The stainless tools from Wera are vacuum ice-hardened and have the hardness and strength needed for screw connections. They can be used for industrial application without hesitation. The Lasertip tip literally bites into the head of the screw and thereby prevents any slipping out of the screw head. Multi-component Kraftform handle for fast and low-fatigue working. "Take it easy" tool finder with colour coding according to profiles and size stamp - for simple and rapid accessing of the required tool. The hexagonal anti-roll feature prevents any bothersome rolling away at the workplace. Includes a practical rack for tidy storage of the screwdrivers.

# 3334/3350/3355/6 Screwdriver set, stainless and rack, 6 pieces

### Set contents: