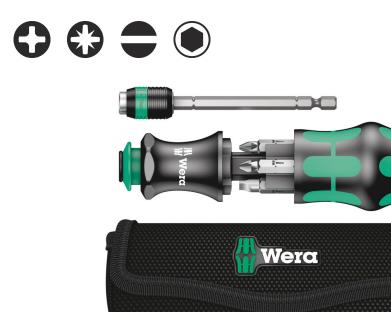

Kraftform Kompakt 20 with pouch, 7 pieces

Kraftform Kompakt 20, 22, 25, 26, 27, 28

- Kraftform holder with bayonet blade and Rapidaptor quick-release chuck
- Kraftform handle with anti-roll feature, multi-component and integrated magazine
- Tough viscous bits for universal use
- In robust pouch
- Retractable bayonet blade

## Kraftform Kompakt 20 with pouch, 7 pieces

Kraftform Kompakt 20, 22, 25, 26, 27, 28

Why is the right tool so often not at hand? The reason: too many tools and overly-heavy tool bags can make it bothersome to carry them onsite. So for us it was a clear challenge: to design a tool that is suitable for a whole host of applications and can be easily taken along to jobs at other sites. Our solution: Kraftform Kompakt tools. A handle into which blades with a range of different profiles can be inserted. Compactly and protectively housed in a light and robust textile pouch or plastic box. Telescopic blade, integrated bit magazine, Rapidaptor technology

**Rapidaptor holder** 

Rapid bit change without needing any additional tools. One-hand operation with a freely spinning sleeve for simplified guidance of the tool.

Kraftform Kompakt 20, 22, 25, 26, 27, 28