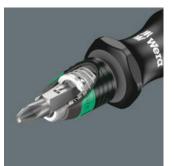

Kraftform Kompakt 20 with pouch, 7 pieces

Kraftform Kompakt 20, 22, 25, 26, 27, 28

- Kraftform holder with bayonet blade and Rapidaptor quick-release chuck
- Kraftform handle with anti-roll feature, multi-component and integrated magazine
- Tough viscous bits for universal use
- In robust pouch
- Retractable bayonet blade

Wera compact tools enable both manual as well as power tool operations at the same time. The handle/interchangeable blade system in a compact design with various blade tips in the smallest of spaces makes the user more mobile and flexible. Suitable for bits with ¼" hexagon head drive as per DIN ISO 1173-C 6.3 and E 6.3 (ISO 1173) and Wera connecting series 1 and 4. Comes with an adaptor, bayonet and Rapidaptor technology. Kraftform handle with anti-roll feature, multi-component for particularly ergonomic screwdriving. Integrated magazine for bit storage. In this way, the set replaces a 6-piece screwdriver set and reduces the equipment required to a minimum. The telescopic bayonet blade - which can be lowered into the handle - together with the quick-release chuck allows fast manual work even in confined installation situations when the blade is retracted. The blade can be extended by simply actuating the locking sleeve. The bayonet holder can then be used as a fully-fledged screwdriver. The bayonet blade can be removed and used as a power tool adaptor, but can also be retracted once again to its original position. Includes practical belt pouch.

## Kraftform Kompakt 20 with pouch, 7 pieces

Kraftform Kompakt 20, 22, 25, 26, 27, 28

Why is the right tool so often not at hand? The reason: too many tools and overly-heavy tool bags can make it bothersome to carry them onsite. So for us it was a clear challenge: to design a tool that is suitable for a whole host of applications and can be easily taken along to jobs at other sites. Our solution: Kraftform Kompakt tools. A handle into which blades with a range of different profiles can be inserted. Compactly and protectively housed in a light and robust textile pouch or plastic box. Telescopic blade, integrated bit magazine, Rapidaptor technology

The sets in the series Kraftform Kompakt 20 are really something. A 2 position telescopic blade can be retracted into the handle for confined space operation or extended for more reach. It can also be removed and used as a 100mm bit holder in the power tool. Six bits are conveniently integrated into a push-button opening bit magazine. The Rapidaptor technology ensures rapid one hand bit changes, pressin auto bit lock and a secure positioning when used in power tools thanks to the free-turning sleeve.

**Rapidaptor holder** 

Rapid bit change without needing any additional tools. One-hand operation with a freely spinning sleeve for simplified guidance of the tool.

Kraftform Kompakt 20, 22, 25, 26, 27, 28