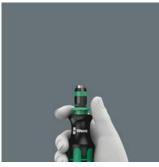

Manual and power tool operations

The sets come with a Kraftform handle, quick-release chuck and bits for manual and power tool operations.

**Rapidaptor holder** 

Rapid bit change without needing any additional tools. One-hand operation with a freely spinning sleeve for simplified guidance of the tool.

Kraftform Kompakt 20, 22, 25, 26, 27, 28