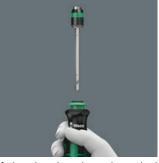

## The telescopic blade II

By pushing the clamping sleeve, the telescopic blade can be extended out of the handle and the compact tool becomes a full-sized screwdriver.

The telescopic blade III

If the clamping sleeve is pushed again the telescopic blade can be taken out of the handle, and be used as a machine bit adaptor.