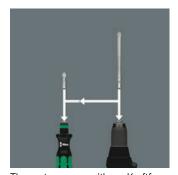

## The telescopic blade I

When the unique telescopic blade is lowered into the handle, fast, easy screw-driving action is possible, even in the tightest spots!

## The telescopic blade II

By pushing the clamping sleeve, the telescopic blade can be extended out of the handle and the compact tool becomes a full-sized screwdriver.

The telescopic blade III

If the clamping sleeve is pushed again the telescopic blade can be taken out of the handle, and be used as a machine bit adaptor.