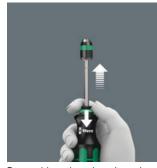

## The telescopic blade I

When the unique telescopic blade is lowered into the handle, fast, easy screw-driving action is possible, even in the tightest spots!

## The telescopic blade II

By pushing the clamping sleeve, the telescopic blade can be extended out of the handle and the compact tool becomes a full-sized screwdriver.

The telescopic blade III

If the clamping sleeve is pushed again the telescopic blade can be taken out of the handle, and be used as a machine bit adaptor.