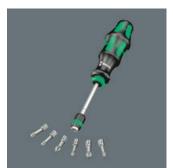

Kraftform Kompakt 20 with pouch, 7 pieces

Kraftform Kompakt 20, 22, 25, 26, 27, 28

- Kraftform holder with bayonet blade and Rapidaptor quick-release chuck
- Kraftform handle with anti-roll feature, multi-component and integrated magazine
- Tough viscous bits for universal use
- In robust pouch
- Retractable bayonet blade

## Kraftform Kompakt 20 with pouch, 7 pieces

Kraftform Kompakt 20, 22, 25, 26, 27, 28

Why is the right tool so often not at hand? The reason: too many tools and overly-heavy tool bags can make it bothersome to carry them onsite. So for us it was a clear challenge: to design a tool that is suitable for a whole host of applications and can be easily taken along to jobs at other sites. Our solution: Kraftform Kompakt tools. A handle into which blades with a range of different profiles can be inserted. Compactly and protectively housed in a light and robust textile pouch or plastic box. Telescopic blade, integrated bit magazine, Rapidaptor technology

The sets in the series Kraftform Kompakt 20 are really something. A 2 position telescopic blade can be retracted into the handle for confined space operation or extended for more reach. It can also be removed and used as a 100mm bit holder in the power tool. Six bits are conveniently integrated into a push-button opening bit magazine. The Rapidaptor technology ensures rapid one hand bit changes, pressin auto bit lock and a secure positioning when used in power tools thanks to the free-turning sleeve.