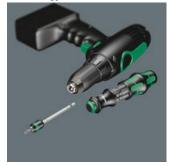

Wera compact tools enable both manual as well as power tool operations at the same time. The handle/interchangeable blade system in a compact design with various blade tips in the smallest of spaces makes the user more mobile and flexible. Suitable for bits with ¼" hexagon head drive as per DIN ISO 1173-C 6.3 and E 6.3 (ISO 1173) and Wera connecting series 1 and 4. Comes with an adaptor, bayonet and Rapidaptor technology. Kraftform handle with anti-roll feature, multi-component for particularly ergonomic screwdriving. Integrated magazine for bit storage. In this way, the set replaces a 6-piece screwdriver set and reduces the equipment required to a minimum. The telescopic bayonet blade - which can be lowered into the handle - together with the quick-release chuck allows fast manual work even in confined installation situations when the blade is retracted. The blade can be extended by simply actuating the locking sleeve. The bayonet holder can then be used as a fully-fledged screwdriver. The bayonet blade can be removed and used as a power tool adaptor, but can also be retracted once again to its original position. Includes practical belt pouch.

Manual and power tool operations

The sets come with a Kraftform handle, quick-release chuck and bits for manual and power tool operations.