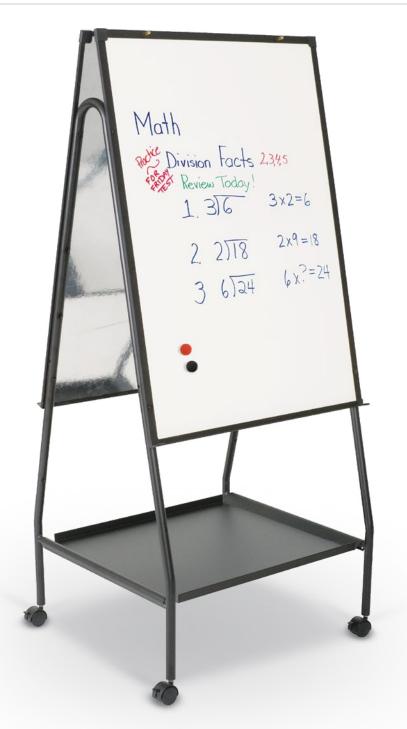

## WHEASEL® MOBILE EASEL

- The Wheasel is a versatile double-sided mobile easel ideal for any environment.
- Available framed with a magnetic porcelain steel dry erase markerboard surface, or unframed with a melamine dry erase markerboard surface.
- Flip chart hooks included. Porcelain version includes brass hooks, while melamine surface includes plastic hooks.
- Adjusts in height to 59.5" or 65" high.
- Lower storage tray and locking 2" casters included. Accessory tray and flip chart hooks (17.5" apart) on each side.
- SCS Indoor Advantage Gold Certified