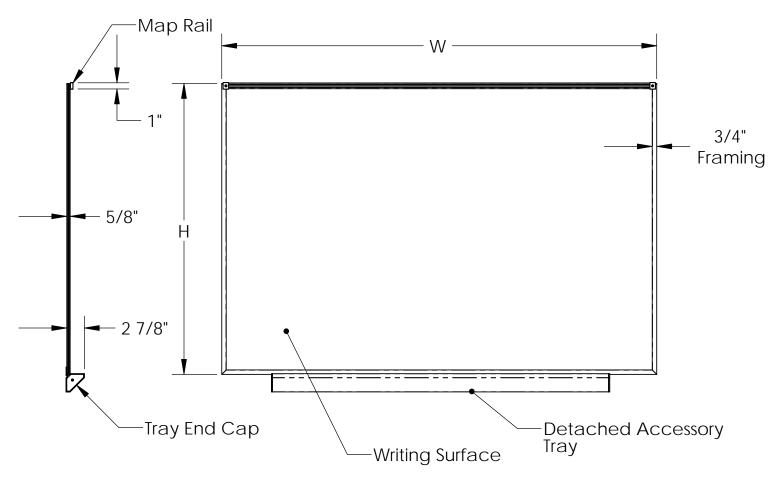

#### Materials:

- Framing, maprail track, and detached accessory tray: Satin anodized aluminum extrusion
- Writing surface: White porcelain coated 28 guage steel laminated to 3/8" thick fiberboard, with a mylar film backing.
- Maprail strip: Natural cork
- Detached accessory tray end caps: Gray thermoplastic.

### Features:

- Board hangers are included.
- An eraser and four assorted color markers are included with each board.
- Available in the following sizes: 4'H x 6'W, 4'H x 8'W, 4'H x 10'W, or 4'H x 12'W,
- Board is guaranteed 50 years.