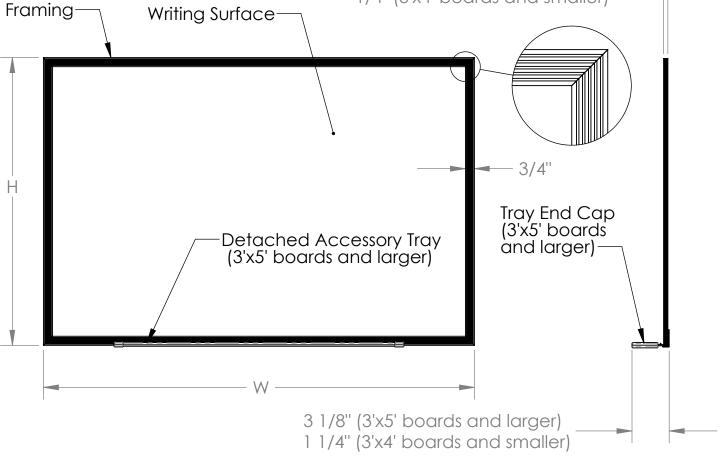

## M2 Series Aluminum Framed Acrylate WhiteBoards

Materials:

- Framing and Detached Accessory Trays: Satin anodized aluminum extrusion
- Writing Surface:

3'x4' boards and smaller - acrylate applied to 1/8" thick tempered hardboard 3'x5' boards and larger - acrylate applied to 1/4" thick tempered hardboard

• Detached Accessory Tray End Caps (3'x5' boards and larger): Gray thermoplastic.

Features:

- Board hangers are included.
- An eraser and black marker is included with each 3' X 4' and smaller boards.
- An eraser and four assorted color markers are included with each 3' X 5' and larger boards.
- Available in (10) sizes: 18"H x 24"W, 2'H x 3'W, 30"H x 40"W, 3'H x 4'W, 4'H x 4'W, 4'H x 5'W, 4'H x 6'W, 4'H x 8'W, 4'H x 10'W, or 4'H x 12'W \*
- The board is guaranteed for 10 years