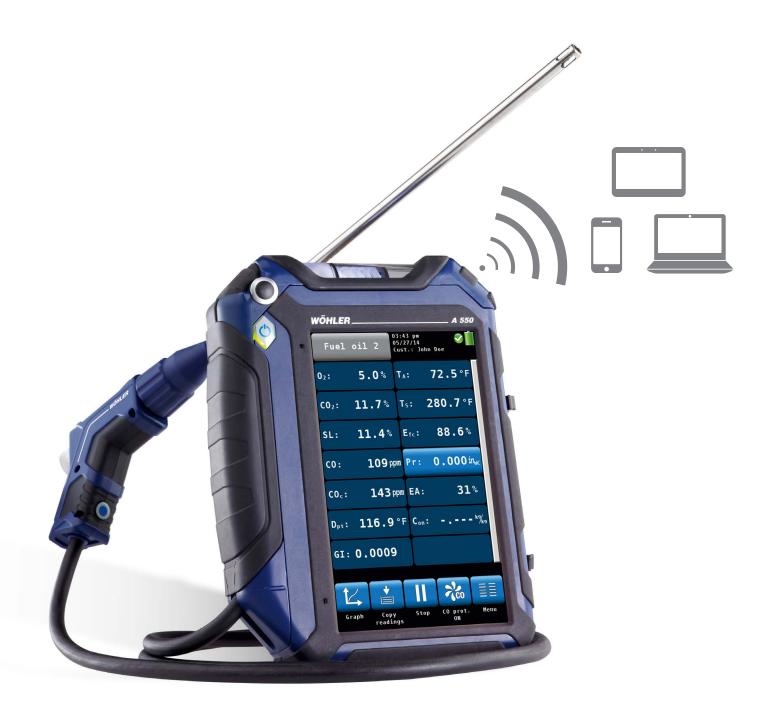

# THE EASY WAY OF DATA TRANSFER.

Wohler A 550

FLUE GAS ANALYSIS WITH A TAP OF A FINGER

## **WOHLER A 550 SMARTPHONE-APP**

Measurement App for Android devices for transfering the measurement data of the Wohler A 550 to an external software or for displaying and saving the data on the smartphone.

## **Application**

 The Wohler A 550 App allows to exchange the measurement data of the Wohler A 550 with a software installed on a smartphone or tablet