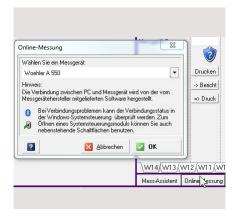

## Performing the online measurement

#### 1. Step

- Open the data management software and start the online measurement
- Select interface, e.g. Bluetooth® and measurement instrument