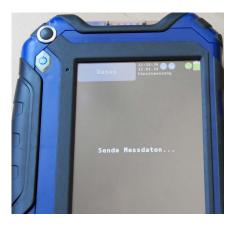

#### 3. Step

 After the Single Online-Measurement is finished, the measurement data will be transferred to the data management software