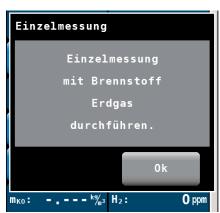

#### 2. Step

- Perform the Single Online Measurement with the Wohler A 550
- If necessary it is possible to perform various measurement consecutively