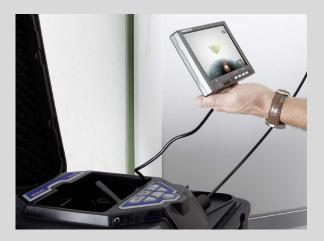

#### **FLEXIBLE**

The tiltable and removable TFT wide-screen color monitor provides brilliant images, which it is possible to document via video memory on the SD card, a laptop or video recorder.

#### **FUNCTIONALITY**

- Waterproof, light-sensitive camera head with a diameter of just 1" easily takes bends in stride
- · Store video footage on a 2 GB SD card (Wohler VIS 250)
- · Digital Indication of the camera head
- · Electronic metering displayed on monitor
- · Fully equipped mobile solution in a robust, plastic case
- Does not require main power supply
- · Bright TFT color monitor for razor-sharp images
- . Tiltable and removable monitor
- · Integrated video output for documentation purposes
- Battery operating time: 2 x 120 min. with 2 rechargeable batteries (optional)
- Data exchange via mini USB cable (Wohler VIS 250)