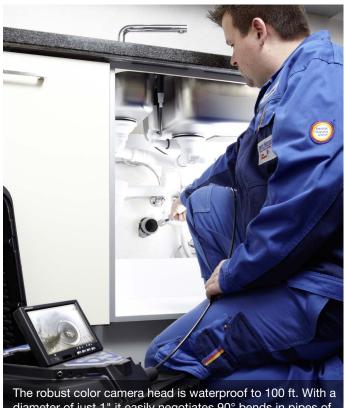

The camera saves a video of the voyage of the camera head through the pipe. It passes even several 90° bends without problem. With a simple touch of a button a photo of a damaged spot can be made and stored.

## **Huge Range of Applications**

diameter of just 1" it easily negotiates 90° bends in pipes of 1 1/2" dia and larger.

possible to locate the camera.