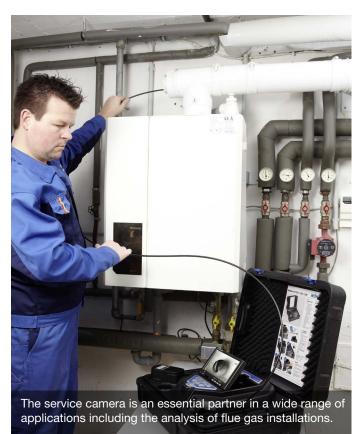

#### WIDE RANGE OF APPLICATIONS

Analyze damage and inspect:

- · Waste water pipes of 1 1/2" dia and larger
- · Ventilation lines of 1 1/2" dia and larger
- . Inspect hollow spaces, e.g. in front-wall installations
- · Flue gas lines up to approx. 6" dia