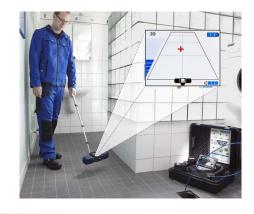

We have brought the localization of the damage to perfection so that it is easy to estimate the cost for the repair. The distance to the camera head is indicated in the display as well as the position. This helps very much in run of ducts. The display always shows where the top and the bottom of the duct are. The user also sees the exact angular momentum in which the camera head is pushed upwards or downwards. With the new Wohler L 200 Locator it is even possible and economic to locate the camera head via radio.

## Penetrating views through concrete and asphalt

Inspecting pipes under the ground, in ceilings and walls is daily routine for specialist tradesmen and women. And after the inspection, the next task is to locate the position of the damage accurately to be able to offer and carry out the necessary repair or cleaning work with precision. With the Wohler L 200 Locator that is now all just child's play. It precisely detects radio signals transmitted by the flexibly positionable camera head.

#### Insights keeping you in the picture

This is how the Wohler L 200 makes locating simple: The Locator attaches to a telescopic pole. Guided close to the ground,

along walls or below the ceiling, it locates the very long radio waves transmitted by the camera head. Particularly ideal: The user is guided by the bright color display throughout the locating process – cross-hairs are displayed on a horizontal grid system. In addition, an acoustic signal is emitted and made audible via a loudspeaker or headphones. The cross-hairs and the strength of the signal indicate the direction and distance to the located point. Once the section of pipe to be repaired or cleaned has been found, it can be marked easily. For this purpose, a holder is provided to affix a piece of chalk to the end of the Locator.