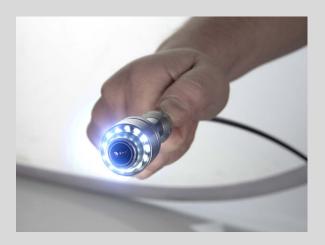

#### **BRIGHT ILLUMINATION**

Thanks to the excellent lighting system of the color camera head, the camera supplies razor sharp images of even the darkest corners of the section under inspection.

#### INTEGRATED LOCATOR TRANSMITTER

The camera head of the Wohler VIS 250 / 200 is equipped with a transmitter as standard – that means the camera head can easily be located by the new Wohler L 200 Locator.

#### Miniature color camera head, 1" diameter

| Type                 | 1/3" COLOR CMOS                   |
|----------------------|-----------------------------------|
| Resolution           | 420 lines                         |
| Pixels               | 768 x 576 (PAL), 656 x 492 (NTSC) |
| Light sensitivity    | 0.5 Lux                           |
| Lens                 | f = 0.09", F = 2.5                |
| Viewing angle        | 115°                              |
| Light source         | 12 white LEDs                     |
| Degree of protection | Waterproof to IP 68               |
| Dimensions           | Ø 1" x 1.5"                       |