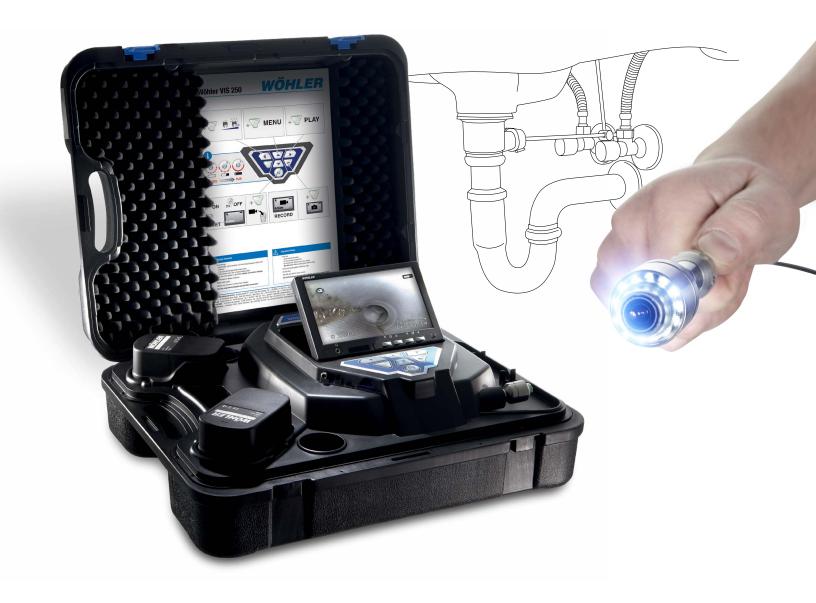

# CLEAR VIEW, WHEN SPACE IS TIGHT.

Wohler VIS 250

**VIDEO INSPECTION, POSITION INDICATOR AND LOCATOR** 

### Intelligent camera head guides and tracks

Wohler's innovative VIS 250 service camera enables you to easily analyze damage in pipes of 1 1/2" dia and larger – and no power outlet required. Compact by design and powered by a rechargeable battery, this complete camera set is supplied in a plastic case. The camera head features a powerful, integrated light to allow you to precisely analyze damage in waste water pipes (at least 1 1/2" dia) and inspect downpipes as well as flue gas lines. Absolutely essential to analyze damage quickly!

In addition to competently analyzing hidden defects in all types of buildings, the Wohler VIS 250 provides you with transparent on-the-spot damage diagnostics.

Thanks to its user-friendly handling and instant start-up characteristics, you not only ensure your customers are satisfied but you can also feel relaxed about meeting the challenges ahead. The integrated video memory allows you to fully document your inspection work.

## Penetrating views through concrete and asphalt

Inspecting pipes under the ground, in ceilings and walls is daily routine for specialist tradesmen and women. And after the inspection, the next task is to locate the position of the damage accurately to be able to offer and carry out the necessary repair or cleaning work with precision. With the Wohler L 200 Locator that is now all just child's play. It precisely detects radio signals transmitted by the flexibly positionable camera head.

Skilled tradesmen and women and their customers are able to save considerable time and cost savings by utilizing video inspections to visualize leaks and document damaged or soiled sections of pipework. The Wohler L 200 Locator also locates the radio signals transmitted by the camera head of the Wohler VIS 250 / 200 systems. Damage is displayed precisely in a clear-cut graphic on the display of the Locator to ensure it is discovered rapidly and marked.