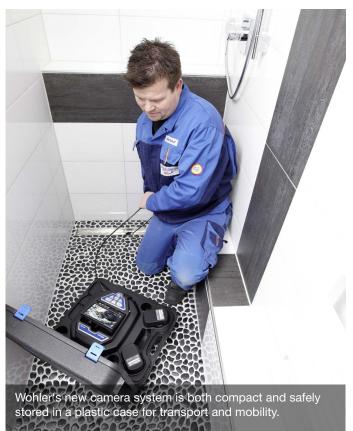

- . Ideal for analyzing household waste water pipes of 1 1/2" dia and larger
- Flexible the camera easily takes even several bends in stride
- Position of waterproof camera head indicated in the display
- Integrated locator transmitter precisely locates damage
- . Up to 4 hours flexibility storage space for 2 NiMH rechargeable batteries
- . 100 ft. FRP push rod
- Compact and safely stored for transport and mobility in a plastic case