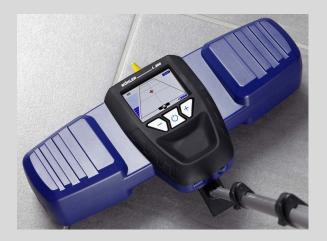

## **WOHLER VIS 250**

### Intelligent camera head guides and tracks

Wohler's innovative VIS 250 service camera enables you to easily analyze damage in pipes of 1 1/2" dia and larger – and no power outlet required. Compact by design and powered by a rechargeable battery, this complete camera set is supplied in a plastic case. The camera head features a powerful, integrated light to allow you to precisely analyze damage in waste water pipes (at least 1 1/2" dia) and inspect downpipes as well as flue gas lines. Absolutely essential to analyze damage quickly!

In addition to competently analyzing hidden defects in all types of buildings, the Wohler VIS 250 provides you with transparent on-the-spot damage diagnostics.

Thanks to its user-friendly handling and instant start-up characteristics, you not only ensure your customers are satisfied but you can also feel relaxed about meeting the challenges ahead. The integrated video memory allows you to fully document your inspection work.

#### **DOCUMENTATION / POSITION INDICATOR**

The "Save function" (Wohler VIS 250) makes it possible to save and view what you see at the push of a button. The integrated position indicator (Wohler VIS 250) ensures you keep your sense of orientation in the pipe.

#### **FLEXIBLE**

The tiltable and removable TFT wide-screen color monitor provides brilliant images, which it is possible to document via video memory on the SD card, a laptop or video recorder.