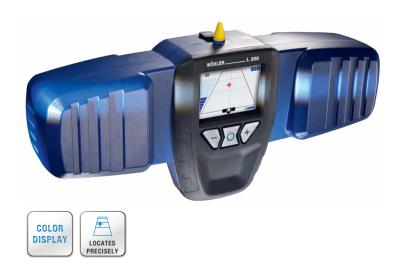

## **WOHLER L 200 LOCATOR**

## Penetrating views through concrete and asphalt

Inspecting pipes under the ground, in ceilings and walls is daily routine for specialist tradesmen and women. And after the inspection, the next task is to locate the position of the damage accurately to be able to offer and carry out the necessary repair or cleaning work with precision. With the Wohler L 200 Locator that is now all just child's play. It precisely detects radio signals transmitted by the flexibly positionable camera head.

#### Insights keeping you in the picture

This is how the Wohler L 200 makes locating simple: The Locator attaches to a telescopic pole. Guided close to the ground,

along walls or below the ceiling, it locates the very long radio waves transmitted by the camera head. Particularly ideal: The user is guided by the bright color display throughout the locating process – cross-hairs are displayed on a horizontal grid system. In addition, an acoustic signal is emitted and made audible via a loudspeaker or headphones. The cross-hairs and the strength of the signal indicate the direction and distance to the located point. Once the section of pipe to be repaired or cleaned has been found, it can be marked easily. For this purpose, a holder is provided to affix a piece of chalk to the end of the Locator.