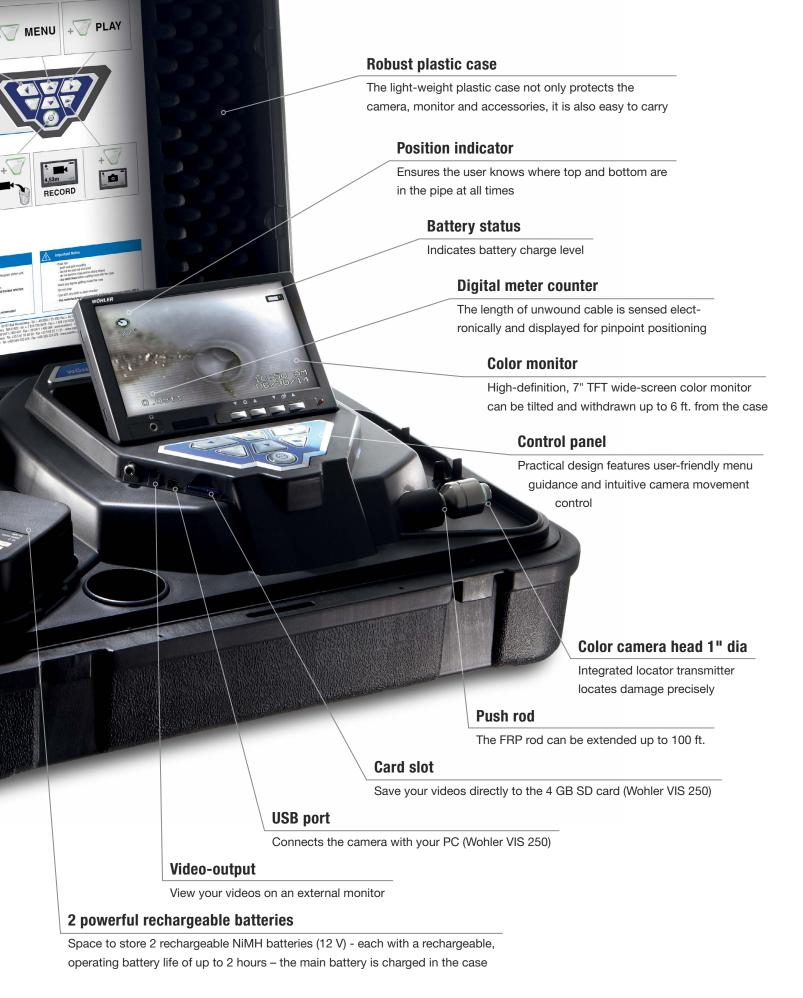

We have brought the localization of the damage to perfection so that it is easy to estimate the cost for the repair. The distance to the camera head is indicated in the display as well as the position. This helps very much in run of ducts. The display always shows where the top and the bottom of the duct are. The user also sees the exact angular momentum in which the camera head is pushed upwards or downwards. With the new Wohler L 200 Locator it is even possible and economic to locate the camera head via radio.

#### **DOCUMENTATION / POSITION INDICATOR**

The "Save function" (Wohler VIS 250) makes it possible to save and view what you see at the push of a button. The integrated position indicator (Wohler VIS 250) ensures you keep your sense of orientation in the pipe.

#### **BRIGHT ILLUMINATION**

Thanks to the excellent lighting system of the color camera head, the camera supplies razor sharp images of even the darkest corners of the section under inspection.

#### **FLEXIBLE**

The tiltable and removable TFT wide-screen color monitor provides brilliant images, which it is possible to document via video memory on the SD card, a laptop or video recorder.

#### INTEGRATED LOCATOR TRANSMITTER

The camera head of the Wohler VIS 250 / 200 is equipped with a transmitter as standard – that means the camera head can easily be located by the new Wohler L 200 Locator.

#### **FUNCTIONALITY**

- Waterproof, light-sensitive camera head with a diameter of just 1" easily takes bends in stride
- · Store video footage on a 2 GB SD card (Wohler VIS 250)
- · Digital Indication of the camera head
- · Electronic metering displayed on monitor
- · Fully equipped mobile solution in a robust, plastic case
- Does not require main power supply
- · Bright TFT color monitor for razor-sharp images
- . Tiltable and removable monitor
- · Integrated video output for documentation purposes
- Battery operating time: 2 x 120 min. with 2 rechargeable batteries (optional)
- Data exchange via mini USB cable (Wohler VIS 250)

#### **DOCUMENTATION**

Simply record and store photos and videos on a 2 GB SD card (Wohler VIS 250) for documentation and archiving purposes for you and your customers

Volume Vo

Push rod

Distance measurement.....electronic meter counter

Plastic case

Dimensions......20" x 17" x 7" (I x w x h)

Weight......15 lbs

Locator receiver

Display ...... Graphic visualization of transmitted position

Output impedance

Memory (Wohler VIS 250)

Recording ......4 GB SD card (2.5 h recording capacity)

Interface......Mini USB port