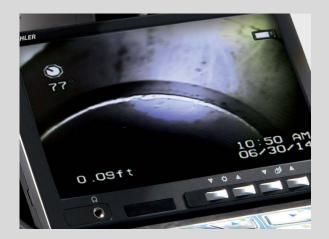

The camera saves a video of the voyage of the camera head through the pipe. It passes even several 90° bends without problem. With a simple touch of a button a photo of a damaged spot can be made and stored.

#### **DOCUMENTATION / POSITION INDICATOR**

The "Save function" (Wohler VIS 250) makes it possible to save and view what you see at the push of a button. The integrated position indicator (Wohler VIS 250) ensures you keep your sense of orientation in the pipe.

#### **BRIGHT ILLUMINATION**

Thanks to the excellent lighting system of the color camera head, the camera supplies razor sharp images of even the darkest corners of the section under inspection.