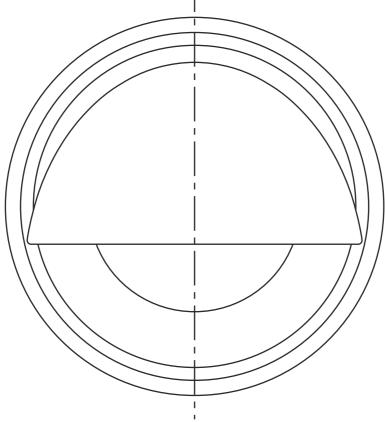

Tighten the accessible screw, remove the template, turn the top plate of the swivel to access the other screw and tighten it.

top border of max. camera pick-up area (4:3 mode)

Turn swivel **top** plate counter-clock-wise to the end position. Place the cut-out of the template onto the swivel top plate.

top border of max. camera pick-up area (4:3 mode)