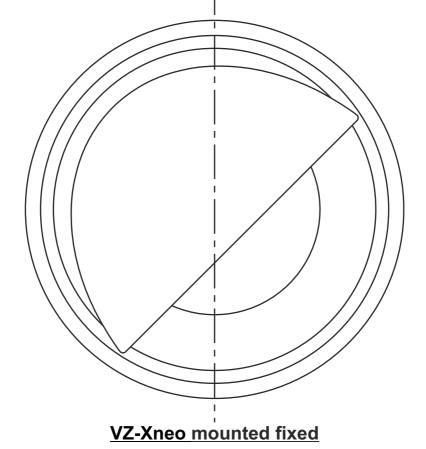

**VZ-Xneo mounted turnable** 

Turn swivel **top** plate to the end position in the opposite direction of desired closing down. Place the cut-out of the template onto the swivel top plate.

Move the template inclusive complete swivel until the bottom end and the center line of this template matches the markings on the table top.

Move the template inclusive complete swivel until the bottom end and the center line of this template matches the markings on the table top.

Tighten the accessible screw, remove the template, turn the top plate of the swivel to access the other screw and tighten it.