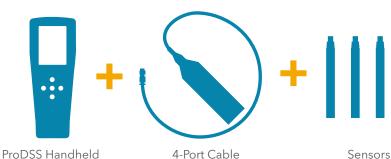

## What equipment is covered?

## **Coverage Options**

Service Plan Certificate

| ProDSS<br>4-Port Cable |         |
|------------------------|---------|
| 1-year                 | \$600   |
| 2-year                 | \$1,200 |
| 3-year                 | \$1,800 |

### **Terms**

- Plans offered with new ProDSS Meter purchases only
- Plans must be purchased with the meter or within 60 days of shipment of the meter
- Coverage lasts for up to 3 years from when the meter is purchased
- Each plan covers a single ProDSS Handheld, 4-port cable, and up to 4 sensors
- Plans cover labor and standard replacement parts for one check-up per year
- Standard replacement parts include one ODO sensor cap and one pH or pH/ORP sensor module
- Plans do NOT cover ISE modules or more than one each of the standard replacement parts per year, unless failing under warranty
- Labor for non-plan maintenance is not included; however, evaluation of qualifying equipment will be expedited
- Repairs to damaged parts are not covered, unless a result of a defect under warranty
- Plans are only available for purchase within the United States