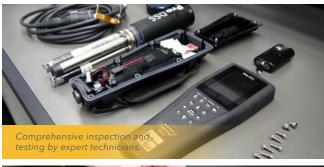

#### **Preventative Maintenance**

- Equipment cleaning
- Replacement/lubrication of all o-rings and sealing surfaces
- Firmware updates to handheld and sensors
- Evaluation of the complete system: Handheld + Cable + Sensors
- Calibration of all included sensors with KorDSS Calibration Reports
- Sensor power draw check