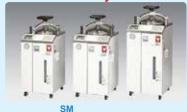

- Ergonomically designed easy top loading
- Programmable / preset-programs for commonly used sample types
- Cooling fan to shorten cool down time

Large capacity with dryer

Internal Capacity: 50, 80L

- Programmable with 7" interactive touch screen
- Fully automatic sterilization and drying
- 11L heat resistant stainless steel bottle