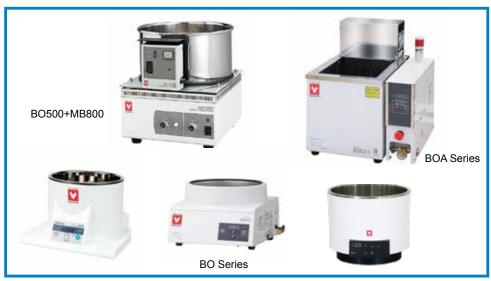

# Oil Bath

# Standard Max. operating temperature 199°C Temp. adjustment accuracy ±0.5~±2°C Large capacity Max. operating temperature 270°C Temp. adjustment accuracy ±0.1°C

| Туре           | Series | Model No. | Operating temp. range<br>0 100 200 300 |  |   | Capacity (L) | Operation                                                                                                                                                                                                                      | Characteristics |                                                                                                                                                                         |
|----------------|--------|-----------|----------------------------------------|--|---|--------------|--------------------------------------------------------------------------------------------------------------------------------------------------------------------------------------------------------------------------------|-----------------|-------------------------------------------------------------------------------------------------------------------------------------------------------------------------|
| Standard       | во     | 302A/312A | RT+10~180°C                            |  |   |              | 5                                                                                                                                                                                                                              | Fixed           | White LED digital display, key entry, minimum digit of 1°C     Flat-shaped bath with no heater or sensor inside makes for ease in cleaning                              |
|                |        | 400       |                                        |  | 4 | Fixed        | <ul> <li>Digital temperature setting and display</li> <li>Removable oil tank for convenient cleaning and changing of oil</li> <li>Exclusive connection for bath operational setting function with RE601/801 rotavap</li> </ul> |                 |                                                                                                                                                                         |
|                |        | 410       |                                        |  |   | Fixed        |                                                                                                                                                                                                                                |                 |                                                                                                                                                                         |
|                |        | 500       | RT+5~199°C                             |  |   |              | 5.2                                                                                                                                                                                                                            | Fixed           | Digital temperature setting / Glass thermometer     Must be used with MB800 magnetic stirrer                                                                            |
|                |        | 601       | RT+5~180°C                             |  |   |              | 7                                                                                                                                                                                                                              | Fixed           | Digital temperature setting and display     Protected oil tank prevents burns caused by contact                                                                         |
| Large capacity | воа    | 201       | RT+10~200°C                            |  |   |              | 37                                                                                                                                                                                                                             | Fixed           | <ul> <li>High temperature distribution accuracy by jet stirring</li> <li>Digital temperature setting and display</li> <li>Equipped with six safety functions</li> </ul> |
|                |        | 311       | RT+10~270°C                            |  | ÷ |              | 37                                                                                                                                                                                                                             | Fixed           |                                                                                                                                                                         |