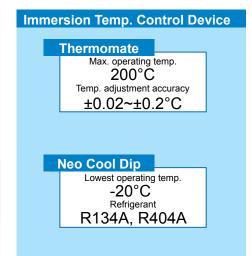

# **■ Immersion Temperature Device**

| Туре    | Series       | Series Model No. |           | ting temp. range<br>-50 0 50 100 150 2 | Operation | Characteristics                                                                                                                                                                                                                                                                                                                    |
|---------|--------------|------------------|-----------|----------------------------------------|-----------|------------------------------------------------------------------------------------------------------------------------------------------------------------------------------------------------------------------------------------------------------------------------------------------------------------------------------------|
| Dipping |              | 201              | -20~90°C  |                                        | Fixed     | <ul> <li>Multi-function: can be used as constant temperature water bath, shaking incubator (when combined with bath with shaker) or oil bath</li> <li>Digital temperature setting and display</li> <li>Water jet strength can be adjusted in 10 patterns</li> <li>Comes with BY100 testing bath (made of polypropylene)</li> </ul> |
|         | BF           | 401              |           |                                        | Program   |                                                                                                                                                                                                                                                                                                                                    |
|         | Thermomate   | 501              |           |                                        | Program   |                                                                                                                                                                                                                                                                                                                                    |
|         |              | 601              | 0~200°C   |                                        | Program   |                                                                                                                                                                                                                                                                                                                                    |
|         | BE           | 201              | -20~+35°C |                                        |           | Unit comes with handles for easier manageability     Different types of cooling coils made of materials with high corrosion resistance     Improved safety by adopting overcurrent circuit breaker     Bath not included                                                                                                           |
|         |              | 201F             |           |                                        | NA        |                                                                                                                                                                                                                                                                                                                                    |
|         | Neo Cool Dip | 301              |           |                                        |           |                                                                                                                                                                                                                                                                                                                                    |