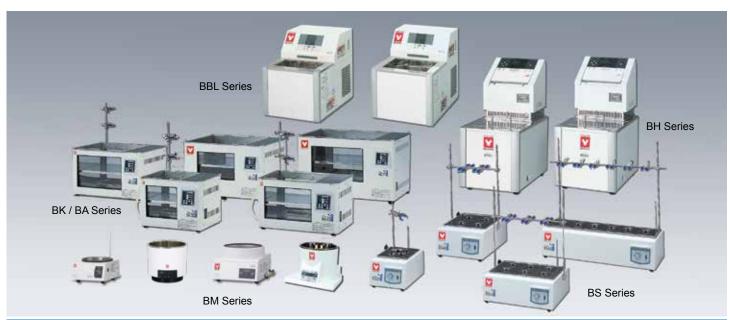

## Water Bath

# **Water Bath Variation**

General Max. operating temp. 100°C Temp. adjustment accuracy ±1~±2°C

# Standard

Max. operating temp. 80°C Temp. adjustment accuracy ±0.02~ ±0.07°C

# Precision

Max. operating temp.
Including ~200°C
oil bath
Temp. adjustment accuracy ±0.01~ ±0.1°C

Low Temperature

Lowest operating temp.

-10°C

Temp. adjustment accuracy ±0.1°C

| Туре               | Series | Model<br>No. | Operatir                 | ng temp. range<br>-50 0 50 100 150 200 | Capacity (L) | Operation | Characteristics                                                                                                                                                                                                                               |
|--------------------|--------|--------------|--------------------------|----------------------------------------|--------------|-----------|-----------------------------------------------------------------------------------------------------------------------------------------------------------------------------------------------------------------------------------------------|
| General            | вм     | 100/110      | RT+5~95°C                |                                        | 4            | Fixed     | Analog set up system     Thermometer included to verify actual temperature     Protected water tank prevents burns caused by contact                                                                                                          |
|                    |        | 302A/312A    | RT+10~90°C               |                                        | 5            | Fixed     | White LED digital display, key entry     Flat-shaped bath with no heater or sensor inside makes for ease in cleaning                                                                                                                          |
|                    |        | 401          | RT+5~95°C                |                                        | 7            | Fixed     | Digital temperature setting and display     Equipped with a drain     Protected water tank prevents burns caused by contact                                                                                                                   |
|                    |        | 500/510      | RT+5~90°C                |                                        | 4            | Fixed     | <ul> <li>Digital temperature setting and display</li> <li>Removable water tank for convenient cleaning and changing of water</li> <li>Exclusive connection for bath operational setting function with RE601/801 rotary evaporator</li> </ul>  |
|                    | BS     | 200          | RT+5~water boiling point |                                        | 4.7          | Fixed     | Accommodates several different sizes of containers     Easy to change water level by adjusting overflow     Sturdy die-cast clamps     Removable lid                                                                                          |
|                    |        | 401          |                          |                                        | 9            | Fixed     |                                                                                                                                                                                                                                               |
|                    | ВЗ     | 601          |                          |                                        | 12           | Fixed     |                                                                                                                                                                                                                                               |
|                    |        | 660          |                          |                                        | 14           | Fixed     |                                                                                                                                                                                                                                               |
|                    |        | 300          | RT+5~80°C                |                                        | 27           | Fixed     | Extremely high degree of temperature adjustment precision achieved by adopting high-precision thermostat and cirulation pump     Fixed temperature operation     Digital temperature setting and display     Equipped with observation window |
|                    | вк     | 400          |                          |                                        | 42           | Fixed     |                                                                                                                                                                                                                                               |
|                    |        | 500          |                          |                                        | 70           | Fixed     |                                                                                                                                                                                                                                               |
|                    |        | 610          |                          |                                        | 109          | Fixed     |                                                                                                                                                                                                                                               |
|                    |        | 710          |                          |                                        | 144          | Fixed     |                                                                                                                                                                                                                                               |
| Standard           | ВА     | 300          |                          |                                        | 27           | Program   | Extremely high degree of temperature adjustment precision achieved by adopting high-precision thermostat and circulation pump     Program operation     Digital temperature setting and display     Equipped with observation window          |
|                    |        | 400          |                          |                                        | 42           | Program   |                                                                                                                                                                                                                                               |
|                    |        | 500          |                          |                                        | 70           | Program   |                                                                                                                                                                                                                                               |
|                    |        | 610          |                          |                                        | 109          | Program   |                                                                                                                                                                                                                                               |
|                    |        | 710          |                          |                                        | 144          | Program   |                                                                                                                                                                                                                                               |
| Precision          | ВН     | 401          | RT+15~100°C              |                                        | 13           | Program   | High performance controller enables higher precision and wider temperature range     Digital temperature setting and display                                                                                                                  |
|                    |        | 501          | RT+15~200°C              |                                        | 13           | Program   | Detachable control panel for remote control by using communication cable     Can be used as water and oil bath (BH501)                                                                                                                        |
| Low<br>Temperature | BBL    | 101          | -10~80°C                 |                                        | 8            | Fixed     | <ul> <li>Capable of more applications with large tank space but can accommodate small containers</li> <li>Digital temperature setting and display</li> <li>Two-stage adjustable shelf height for different flask sizes</li> </ul>             |
|                    |        | 301          |                          |                                        | 13           | Fixed     |                                                                                                                                                                                                                                               |