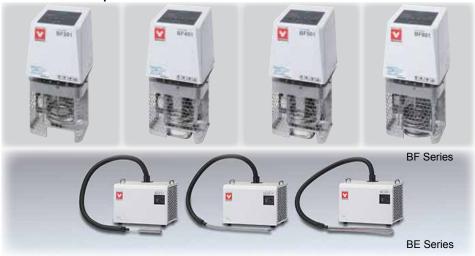

# **■ Immersion Temperature Device**

| Туре    | Series       | Series Model No. |           | ting temp. range<br>-50 0 50 100 150 2 | Operation | Characteristics                                                                                                                                                                                                                                                                                                                    |
|---------|--------------|------------------|-----------|----------------------------------------|-----------|------------------------------------------------------------------------------------------------------------------------------------------------------------------------------------------------------------------------------------------------------------------------------------------------------------------------------------|
| Dipping |              | 201              | -20~90°C  |                                        | Fixed     | <ul> <li>Multi-function: can be used as constant temperature water bath, shaking incubator (when combined with bath with shaker) or oil bath</li> <li>Digital temperature setting and display</li> <li>Water jet strength can be adjusted in 10 patterns</li> <li>Comes with BY100 testing bath (made of polypropylene)</li> </ul> |
|         | BF           | 401              |           |                                        | Program   |                                                                                                                                                                                                                                                                                                                                    |
|         | Thermomate   | 501              |           |                                        | Program   |                                                                                                                                                                                                                                                                                                                                    |
|         |              | 601              | 0~200°C   |                                        | Program   |                                                                                                                                                                                                                                                                                                                                    |
|         | BE           | 201              | -20~+35°C |                                        |           | Unit comes with handles for easier manageability     Different types of cooling coils made of materials with high corrosion resistance     Improved safety by adopting overcurrent circuit breaker     Bath not included                                                                                                           |
|         |              | 201F             |           |                                        | NA        |                                                                                                                                                                                                                                                                                                                                    |
|         | Neo Cool Dip | 301              |           |                                        |           |                                                                                                                                                                                                                                                                                                                                    |