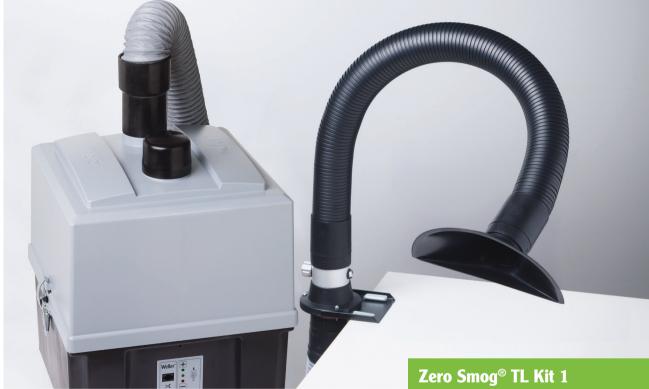

## with ALFA Funnel Nozzle

| Order No. 120 V                                     | ZEROSMOGTLKIT1N |  |
|-----------------------------------------------------|-----------------|--|
| > Remote switch                                     | FT91000033N     |  |
| > ALFA funnel nozzle                                |                 |  |
| > Extraction hose, flexible, 3 m, ø 60 mm           |                 |  |
| > Flexible, adjustable extraction arm, 1 m, ø 60 mm |                 |  |
| Stop valve with bench mounting bracket              |                 |  |
| > Zero Smog <sup>®</sup> TL fume extraction unit    |                 |  |

### Kit 1 ALFA Funnel Nozzle

> Easy-Click-60 extraction arm with funnel, width 230 mm, height 100 mm, flexible arm, Ø 60 mm, lenght 1 m, with stop valve

| Order No. |  |
|-----------|--|
|-----------|--|