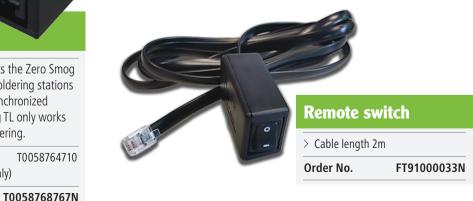

> The optional WT Hub connects the Zero Smog

> Cable T0058764710 (required for WX connection only)

Order No.

WT Hub