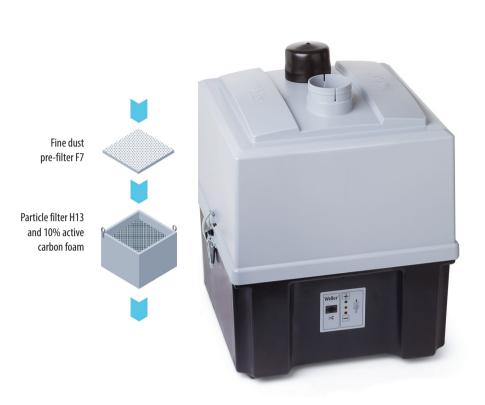

#### **Technical Data**

| Dimensions (L x W x H) | 335 x 330 x 445 mm                              |
|------------------------|-------------------------------------------------|
| Weight                 | 9 kg                                            |
| Voltage                | 120 V, 60 Hz                                    |
| Noise level            | < 50 db (A)                                     |
| Electrical power       | 120 W                                           |
| Max. blower vacuum     | 3,000 Pa                                        |
| Max. blower capacity   | 190 m³/h                                        |
| Pre-filter             | F7 fine dust filter                             |
| Compact filter         | Particle filter H13 +10% carbon foam gas filter |
| Particle filter MPPS   | >99.95%                                         |

### Zero Smog<sup>®</sup> TL

- > Zero Smog<sup>®</sup> TL fume extraction unit
- > H13 particle filter and gas filter (10% active carbon foam filter)
- > F7 pre-filter

Order No.

ZEROSMOGTLN

### Filter Set H13

> H13 particle filter and gas filter (10% active carbon foam filter) and ten F7 pre-filters

Order No.

T0058762858N