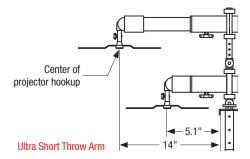

## A-F. iTeach® Mobile Electric IWB Stand

- The revolutionary iTeach® Mobile Electric Interactive Whiteboard Stand makes virtually any board mobile and height adjustable.
- UL-approved electric system allows for 20" of smooth height adjustment. Board can be adjusted from 12" at the bottom to 84" at the top. Accommodates boards up to 4" thick.
- Meets ADA requirements and Architectural Barriers Act Accessibilities guidelines.
- Sold as a package with either a short throw projector arm, super short throw projector arm, or ultra short throw projector arm. Arms are tested to hold up to 25 lbs at full extension. See diagram on right for arm specifications.
- Optional sidewing table for your laptop mounts on either side.
- Optional shelf for speakers or video conferencing equipment mounts above board.
- Optional electrical assembly includes three outlets and a 25' cord.
- TAA compliant. Ten year guarantee.

| Key                              | Part No.       | Description           | Dimensions                  | Ship Wt. |
|----------------------------------|----------------|-----------------------|-----------------------------|----------|
| iTeach Mobile Electric IWB Stand |                |                       |                             |          |
| Α                                | 27603          | Short Throw Arm       | 82" - 102"H x 55"W x 27.5"D | 288 lbs  |
| В                                | 27604          | Super Short Throw Arm | 82" - 102"H x 55"W x 27.5"D | 286 lbs  |
| С                                | 27605          | Ultra Short Throw Arm | 82" - 102"H x 55"W x 27.5"D | 284 lbs  |
| Optional Accessories             |                |                       |                             |          |
| D                                | <b>66593</b> * | Sidewing Table        | 17.75"W x 12.63"D           | 44 lbs   |
| Е                                | <b>66596</b> * | Speaker Shelf         | 8.75"H x 25.5"W x 9.25"D    | 15 lbs   |
| F                                | <b>66594</b>   | Electrical Assembly   | 3 outlets / 25' cord        | 2 lbs    |