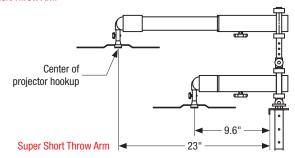

## A-F. iTeach® Mobile Electric IWB Stand

- The revolutionary iTeach® Mobile Electric Interactive Whiteboard Stand makes virtually any board mobile and height adjustable.
- UL-approved electric system allows for 20" of smooth height adjustment. Board can be adjusted from 12" at the bottom to 84" at the top. Accommodates boards up to 4" thick.
- Meets ADA requirements and Architectural Barriers Act Accessibilities guidelines.
- Sold as a package with either a short throw projector arm, super short throw projector arm, or ultra short throw projector arm. Arms are tested to hold up to 25 lbs at full extension. See diagram on right for arm specifications.
- Optional sidewing table for your laptop mounts on either side.
- Optional shelf for speakers or video conferencing equipment mounts above board.
- Optional electrical assembly includes three outlets and a 25' cord.
- TAA compliant. Ten year guarantee.

| Key                              | Part No.       | Description           | Dimensions                  | Ship Wt. |
|----------------------------------|----------------|-----------------------|-----------------------------|----------|
| iTeach Mobile Electric IWB Stand |                |                       |                             |          |
| Α                                | 27603          | Short Throw Arm       | 82" - 102"H x 55"W x 27.5"D | 288 lbs  |
| В                                | 27604          | Super Short Throw Arm | 82" - 102"H x 55"W x 27.5"D | 286 lbs  |
| С                                | 27605          | Ultra Short Throw Arm | 82" - 102"H x 55"W x 27.5"D | 284 lbs  |
| Optional Accessories             |                |                       |                             |          |
| D                                | <b>66593</b> * | Sidewing Table        | 17.75"W x 12.63"D           | 44 lbs   |
| Е                                | <b>66596</b> * | Speaker Shelf         | 8.75"H x 25.5"W x 9.25"D    | 15 lbs   |
| F                                | <b>66594</b>   | Electrical Assembly   | 3 outlets / 25' cord        | 2 lbs    |