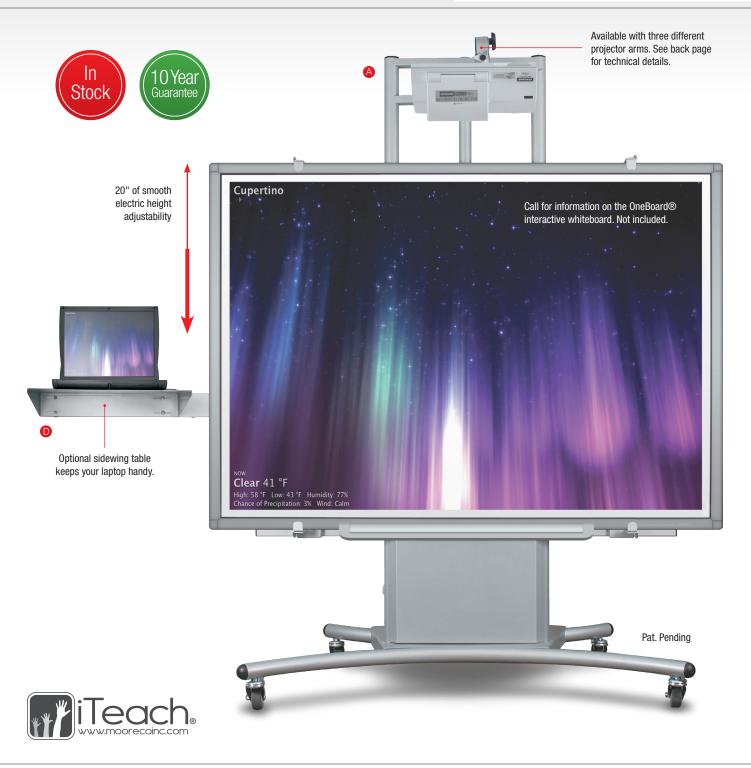

## A-F. iTeach® Mobile Electric IWB Stand

- The revolutionary iTeach® Mobile Electric Interactive Whiteboard Stand makes virtually any board mobile and height adjustable.
- UL-approved electric system allows for 20" of smooth height adjustment. Board can be adjusted from 12" at the bottom to 84" at the top. Accommodates boards up to 4" thick.
- Meets ADA requirements and Architectural Barriers Act Accessibilities guidelines.
- Sold as a package with either a short throw projector arm, super short throw projector arm, or ultra short throw projector arm. Arms are tested to hold up to 25 lbs at full extension. See diagram on right for arm specifications.
- Optional sidewing table for your laptop mounts on either side.
- Optional shelf for speakers or video conferencing equipment mounts above board.
- Optional electrical assembly includes three outlets and a 25' cord.
- TAA compliant. Ten year guarantee.

| Key                              | Part No.       | Description           | Dimensions                  | Ship Wt. |
|----------------------------------|----------------|-----------------------|-----------------------------|----------|
| iTeach Mobile Electric IWB Stand |                |                       |                             |          |
| Α                                | 27603          | Short Throw Arm       | 82" - 102"H x 55"W x 27.5"D | 288 lbs  |
| В                                | 27604          | Super Short Throw Arm | 82" - 102"H x 55"W x 27.5"D | 286 lbs  |
| С                                | 27605          | Ultra Short Throw Arm | 82" - 102"H x 55"W x 27.5"D | 284 lbs  |
| Optional Accessories             |                |                       |                             |          |
| D                                | <b>66593</b> * | Sidewing Table        | 17.75"W x 12.63"D           | 44 lbs   |
| Е                                | <b>66596</b> * | Speaker Shelf         | 8.75"H x 25.5"W x 9.25"D    | 15 lbs   |
| F                                | <b>66594</b>   | Electrical Assembly   | 3 outlets / 25' cord        | 2 lbs    |