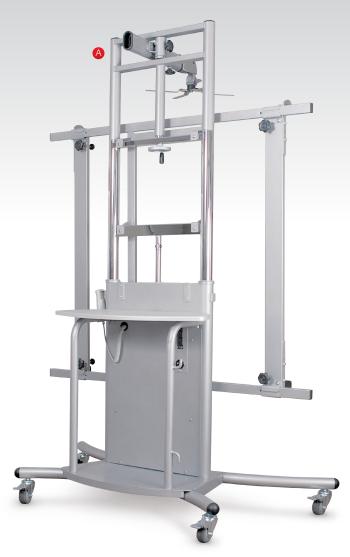

## A-F. iTeach® Mobile Electric IWB Stand

- The revolutionary iTeach® Mobile Electric Interactive Whiteboard Stand makes virtually any board mobile and height adjustable.
- UL-approved electric system allows for 20" of smooth height adjustment. Board can be adjusted from 12" at the bottom to 84" at the top. Accommodates boards up to 4" thick.
- Meets ADA requirements and Architectural Barriers Act Accessibilities guidelines.
- Sold as a package with either a short throw projector arm, super short throw projector arm, or ultra short throw projector arm. Arms are tested to hold up to 25 lbs at full extension. See diagram on right for arm specifications.
- Optional sidewing table for your laptop mounts on either side.
- Optional shelf for speakers or video conferencing equipment mounts above board.
- Optional electrical assembly includes three outlets and a 25' cord.
- TAA compliant. Ten year guarantee.

| Key                              | Part No.       | Description           | Dimensions                  | Ship Wt. |
|----------------------------------|----------------|-----------------------|-----------------------------|----------|
| iTeach Mobile Electric IWB Stand |                |                       |                             |          |
| Α                                | 27603          | Short Throw Arm       | 82" - 102"H x 55"W x 27.5"D | 288 lbs  |
| В                                | 27604          | Super Short Throw Arm | 82" - 102"H x 55"W x 27.5"D | 286 lbs  |
| С                                | 27605          | Ultra Short Throw Arm | 82" - 102"H x 55"W x 27.5"D | 284 lbs  |
| Optional Accessories             |                |                       |                             |          |
| D                                | <b>66593</b> * | Sidewing Table        | 17.75"W x 12.63"D           | 44 lbs   |
| Е                                | <b>66596</b> * | Speaker Shelf         | 8.75"H x 25.5"W x 9.25"D    | 15 lbs   |
| F                                | <b>66594</b>   | Electrical Assembly   | 3 outlets / 25' cord        | 2 lbs    |