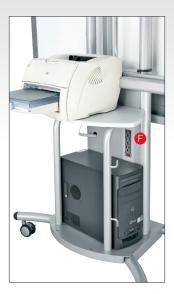

## A-F. iTeach® Mobile Electric IWB Stand

- The revolutionary iTeach® Mobile Electric Interactive Whiteboard Stand makes virtually any board mobile and height adjustable.
- UL-approved electric system allows for 20" of smooth height adjustment. Board can be adjusted from 12" at the bottom to 84" at the top. Accommodates boards up to 4" thick.
- Meets ADA requirements and Architectural Barriers Act Accessibilities guidelines.
- Sold as a package with either a short throw projector arm, super short throw projector arm, or ultra short throw projector arm. Arms are tested to hold up to 25 lbs at full extension. See diagram on right for arm specifications.
- Optional sidewing table for your laptop mounts on either side.
- Optional shelf for speakers or video conferencing equipment mounts above board.
- Optional electrical assembly includes three outlets and a 25' cord.
- TAA compliant. Ten year guarantee.

| Key                              | Part No.       | Description           | Dimensions                  | Ship Wt. |
|----------------------------------|----------------|-----------------------|-----------------------------|----------|
| iTeach Mobile Electric IWB Stand |                |                       |                             |          |
| Α                                | 27603          | Short Throw Arm       | 82" - 102"H x 55"W x 27.5"D | 288 lbs  |
| В                                | 27604          | Super Short Throw Arm | 82" - 102"H x 55"W x 27.5"D | 286 lbs  |
| С                                | 27605          | Ultra Short Throw Arm | 82" - 102"H x 55"W x 27.5"D | 284 lbs  |
| Optional Accessories             |                |                       |                             |          |
| D                                | <b>66593</b> * | Sidewing Table        | 17.75"W x 12.63"D           | 44 lbs   |
| Е                                | <b>66596</b> * | Speaker Shelf         | 8.75"H x 25.5"W x 9.25"D    | 15 lbs   |
| F                                | <b>66594</b>   | Electrical Assembly   | 3 outlets / 25' cord        | 2 lbs    |