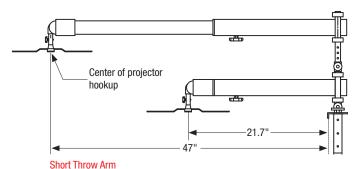

## A-F. iTeach® Mobile Electric IWB Stand

- The revolutionary iTeach® Mobile Electric Interactive Whiteboard Stand makes virtually any board mobile and height adjustable.
- UL-approved electric system allows for 20" of smooth height adjustment. Board can be adjusted from 12" at the bottom to 84" at the top. Accommodates boards up to 4" thick.
- Meets ADA requirements and Architectural Barriers Act Accessibilities guidelines.
- Sold as a package with either a short throw projector arm, super short throw projector arm, or ultra short throw projector arm. Arms are tested to hold up to 25 lbs at full extension. See diagram on right for arm specifications.
- Optional sidewing table for your laptop mounts on either side.
- Optional shelf for speakers or video conferencing equipment mounts above board.
- Optional electrical assembly includes three outlets and a 25' cord.
- TAA compliant. Ten year guarantee.

| Key                              | Part No.       | Description           | Dimensions                  | Ship Wt. |
|----------------------------------|----------------|-----------------------|-----------------------------|----------|
| iTeach Mobile Electric IWB Stand |                |                       |                             |          |
| Α                                | 27603          | Short Throw Arm       | 82" - 102"H x 55"W x 27.5"D | 288 lbs  |
| В                                | 27604          | Super Short Throw Arm | 82" - 102"H x 55"W x 27.5"D | 286 lbs  |
| С                                | 27605          | Ultra Short Throw Arm | 82" - 102"H x 55"W x 27.5"D | 284 lbs  |
| Optional Accessories             |                |                       |                             |          |
| D                                | <b>66593</b> * | Sidewing Table        | 17.75"W x 12.63"D           | 44 lbs   |
| Е                                | <b>66596</b> * | Speaker Shelf         | 8.75"H x 25.5"W x 9.25"D    | 15 lbs   |
| F                                | <b>66594</b>   | Electrical Assembly   | 3 outlets / 25' cord        | 2 lbs    |