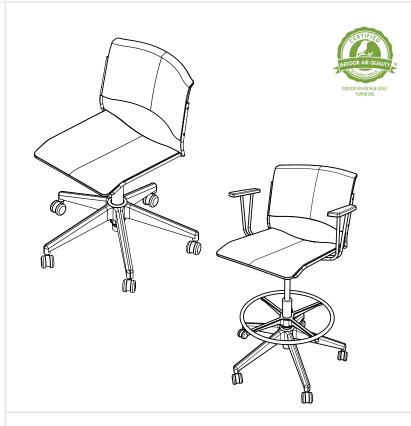

# 5 Star Chair and Stool

Part Numbers: 56580HC-XXXX, 56580SC-XXXX, 56580GL-XXXX, 56582HC-XXXX, 56582SC-XXXX, 56582GL-XXXX

#### **SEAT AND BACK:**

Chair seat and back are comprised entirely of injection molded polypropylene. The wire frame is made out of 0.44 thick tubing and powder coated platinum.

### **ACCESSORIES:**

An option to order are two wire frame arms attached to the seat. The arm rests are made out of injection molded polypropylene.