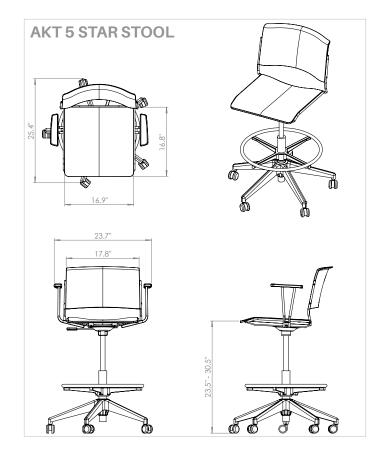

## **DIMENSIONS:**

| Base Model No. | Description              | Height – Seat " | Width – Seat " | Depth – Seat " | Width – Frame " | Depth – Frame " |
|----------------|--------------------------|-----------------|----------------|----------------|-----------------|-----------------|
| 56580HC-XXXX   | AKT Chair - Hard Casters | 17" - 22"       | 16.9"          | 16.8"          | 25.4"           | 25.4"           |
| 56580SC-XXXX   | AKT Chair - Soft Casters | 17" - 22"       | 16.9"          | 16.8"          | 25.4"           | 25.4"           |
| 56580GL-XXXX   | AKT Chair - Glides       | 17" - 22"       | 16.9"          | 16.8"          | 25.4"           | 25.4"           |
| 56582HC-XXXX   | AKT Stool - Hard Casters | 23.5" - 30.5"   | 16.9"          | 16.8"          | 25.4"           | 25.4"           |
| 56582SC-XXXX   | AKT Stool - Soft Casters | 23.5" - 30.5"   | 16.9"          | 16.8"          | 25.4"           | 25.4"           |
| 56582GL-XXXX   | AKT Stool - Glides       | 23.5" - 30.5"   | 16.9"          | 16.8"          | 25.4"           | 25.4"           |