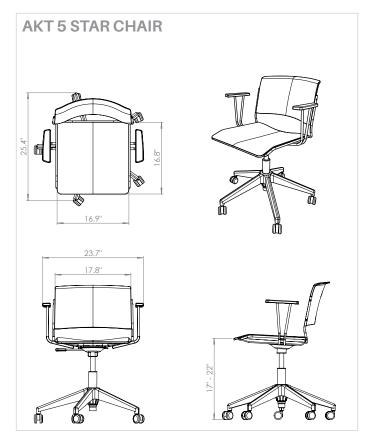

## **DIMENSIONS:**

| Base Model No. | Description              | Height – Seat " | Width – Seat " | Depth – Seat " | Width – Frame " | Depth – Frame " |
|----------------|--------------------------|-----------------|----------------|----------------|-----------------|-----------------|
| 56580HC-XXXX   | AKT Chair - Hard Casters | 17" - 22"       | 16.9"          | 16.8"          | 25.4"           | 25.4"           |
| 56580SC-XXXX   | AKT Chair - Soft Casters | 17" - 22"       | 16.9"          | 16.8"          | 25.4"           | 25.4"           |
| 56580GL-XXXX   | AKT Chair - Glides       | 17" - 22"       | 16.9"          | 16.8"          | 25.4"           | 25.4"           |
| 56582HC-XXXX   | AKT Stool - Hard Casters | 23.5" - 30.5"   | 16.9"          | 16.8"          | 25.4"           | 25.4"           |
| 56582SC-XXXX   | AKT Stool - Soft Casters | 23.5" - 30.5"   | 16.9"          | 16.8"          | 25.4"           | 25.4"           |
| 56582GL-XXXX   | AKT Stool - Glides       | 23.5" - 30.5"   | 16.9"          | 16.8"          | 25.4"           | 25.4"           |