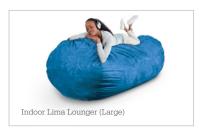

# Beanies by MooreCo (Indoor)

Featuring the same soft and comfortable interior cushioning used for our highest quality soft seating, these bean bag chairs come in multiple sizes and versions for both indoor and outside settings. Indoor styles feature an exterior of cozy microsuede. Available in select fabrics and multiple colors to suit any room with style. Beanies were designed with humans of all ages in mind, featuring a standard childproof zipper for hours of play and restoration.

- Choose from five indoor styles, including: Lima Lounger (two sizes available), Lentil Round Lounger (two sizes available), and the Pinto Pillow.
- Each Beanie includes a standard childproof zipper and is suitable for all ages.