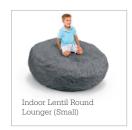

# Beanies by MooreCo (Indoor)

Featuring the same soft and comfortable interior cushioning used for our highest quality soft seating, these bean bag chairs come in multiple sizes and versions for both indoor and outside settings. Indoor styles feature an exterior of cozy microsuede. Available in select fabrics and multiple colors to suit any room with style. Beanies were designed with humans of all ages in mind, featuring a standard childproof zipper for hours of play and restoration.

- Choose from five indoor styles, including: Lima Lounger (two sizes available), Lentil Round Lounger (two sizes available), and the Pinto Pillow.
- Each Beanie includes a standard childproof zipper and is suitable for all ages.