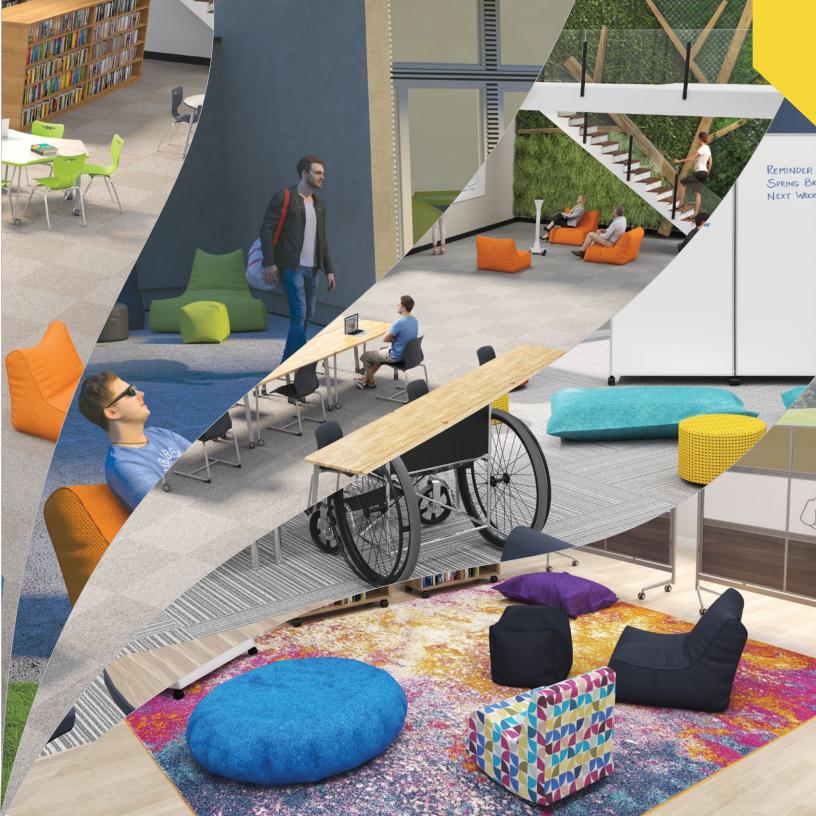

# Beanies by MooreCo (Indoor)

Featuring the same soft and comfortable interior cushioning used for our highest quality soft seating, these bean bag chairs come in multiple sizes and versions for both indoor and outside settings. Indoor styles feature an exterior of cozy microsuede. Available in select fabrics and multiple colors to suit any room with style. Beanies were designed with humans of all ages in mind, featuring a standard childproof zipper for hours of play and restoration.

- Choose from five indoor styles, including: Lima Lounger (two sizes available), Lentil Round Lounger (two sizes available), and the Pinto Pillow.
- Each Beanie includes a standard childproof zipper and is suitable for all ages.