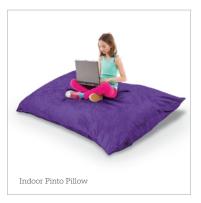

# Beanies by MooreCo (Indoor)

Featuring the same soft and comfortable interior cushioning used for our highest quality soft seating, these bean bag chairs come in multiple sizes and versions for both indoor and outside settings. Indoor styles feature an exterior of cozy microsuede. Available in select fabrics and multiple colors to suit any room with style. Beanies were designed with humans of all ages in mind, featuring a standard childproof zipper for hours of play and restoration.

- Choose from five indoor styles, including: Lima Lounger (two sizes available), Lentil Round Lounger (two sizes available), and the Pinto Pillow.
- Each Beanie includes a standard childproof zipper and is suitable for all ages.