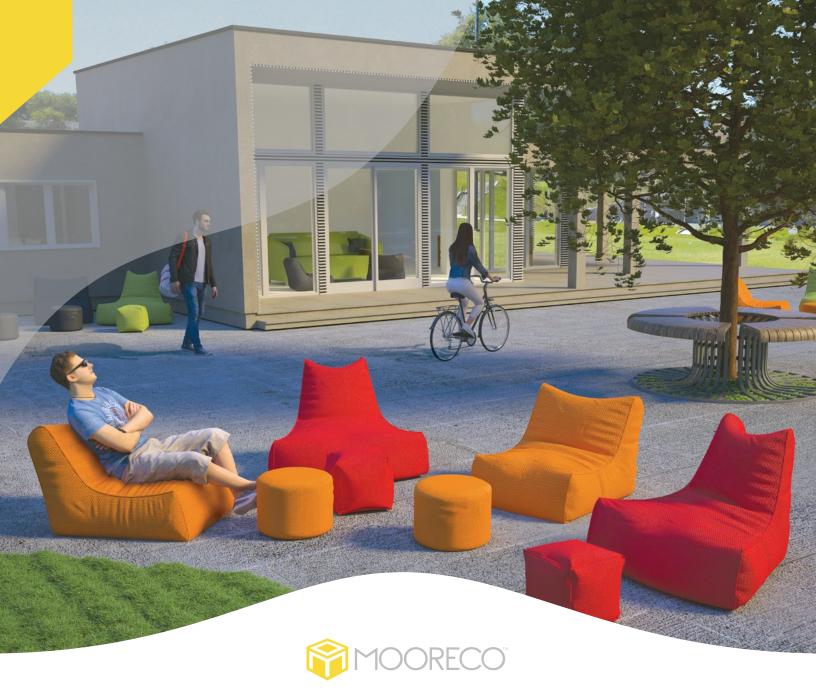

### Beanies by MooreCo (Outdoor)

Featuring soft and comfortable cushioning, these bean bag chairs come in multiple sizes and versions for both indoor and outside settings. Outdoor Beanies feature 100% machine washable exterior made of Sunbrella canvas. Available in select fabrics and multiple colors to suit any space with style.

- Choose from five outdoor styles, including: Chana Lounge Chair, Fava Lounge Chair, square ottoman, round ottoman, or rectangle ottoman.
- 100% machine washable dual layer bean bag with removable insert.