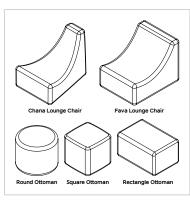

- Choose from five outdoor styles, including: Chana Lounge Chair, Fava Lounge Chair, square ottoman, round ottoman, or rectangle ottoman.
- 100% machine washable dual layer bean bag with removable insert.