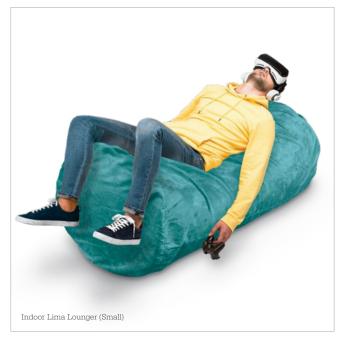

# Beanies by MooreCo (Indoor)

Featuring the same soft and comfortable interior cushioning used for our highest quality soft seating, these bean bag chairs come in multiple sizes and versions for both indoor and outside settings. Indoor styles feature an exterior of cozy microsuede. Available in select fabrics and multiple colors to suit any room with style. Beanies were designed with humans of all ages in mind, featuring a standard childproof zipper for hours of play and restoration.

- Choose from five indoor styles, including: Lima Lounger (two sizes available), Lentil Round Lounger (two sizes available), and the Pinto Pillow.
- Each Beanie includes a standard childproof zipper and is suitable for all ages.