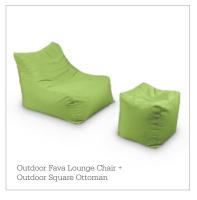

### Beanies by MooreCo (Outdoor)

Featuring soft and comfortable cushioning, these bean bag chairs come in multiple sizes and versions for both indoor and outside settings. Outdoor Beanies feature 100% machine washable exterior made of Sunbrella canvas. Available in select fabrics and multiple colors to suit any space with style.

- Choose from five outdoor styles, including: Chana Lounge Chair, Fava Lounge Chair, square ottoman, round ottoman, or rectangle ottoman.
- 100% machine washable dual layer bean bag with removable insert.