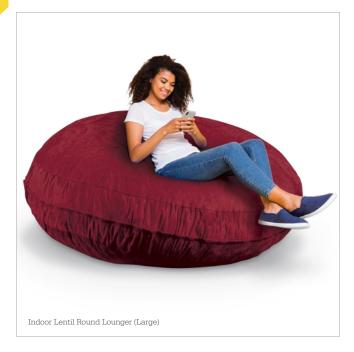

# Beanies by MooreCo (Indoor)

Featuring the same soft and comfortable interior cushioning used for our highest quality soft seating, these bean bag chairs come in multiple sizes and versions for both indoor and outside settings. Indoor styles feature an exterior of cozy microsuede. Available in select fabrics and multiple colors to suit any room with style. Beanies were designed with humans of all ages in mind, featuring a standard childproof zipper for hours of play and restoration.

- Choose from five indoor styles, including: Lima Lounger (two sizes available), Lentil Round Lounger (two sizes available), and the Pinto Pillow.
- Each Beanie includes a standard childproof zipper and is suitable for all ages.