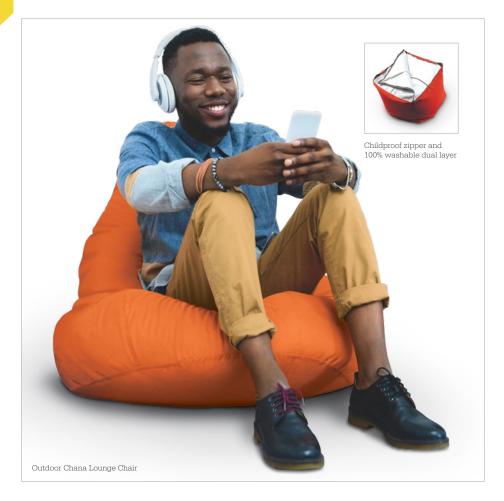

### Beanies by MooreCo (Outdoor)

Featuring soft and comfortable cushioning, these bean bag chairs come in multiple sizes and versions for both indoor and outside settings. Outdoor Beanies feature 100% machine washable exterior made of Sunbrella canvas. Available in select fabrics and multiple colors to suit any space with style.

- Choose from five outdoor styles, including: Chana Lounge Chair, Fava Lounge Chair, square ottoman, round ottoman, or rectangle ottoman.
- 100% machine washable dual layer bean bag with removable insert.