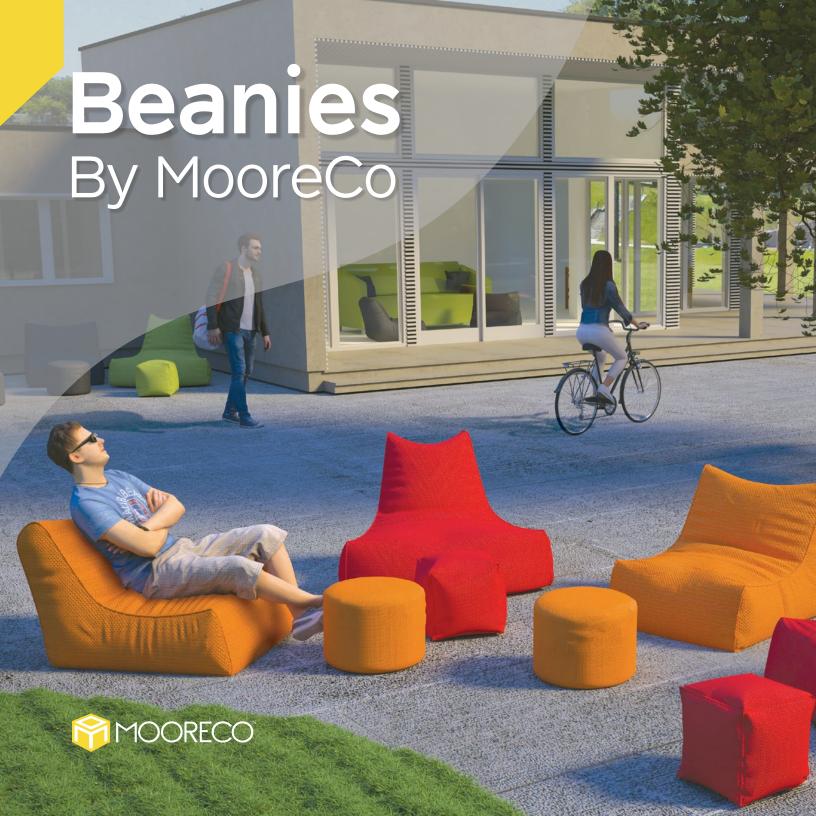

### Beanies by MooreCo (Outdoor)

Featuring soft and comfortable cushioning, these bean bag chairs come in multiple sizes and versions for both indoor and outside settings. Outdoor Beanies feature 100% machine washable exterior made of Sunbrella canvas. Available in select fabrics and multiple colors to suit any space with style.

- Choose from five outdoor styles, including: Chana Lounge Chair, Fava Lounge Chair, square ottoman, round ottoman, or rectangle ottoman.
- 100% machine washable dual layer bean bag with removable insert.