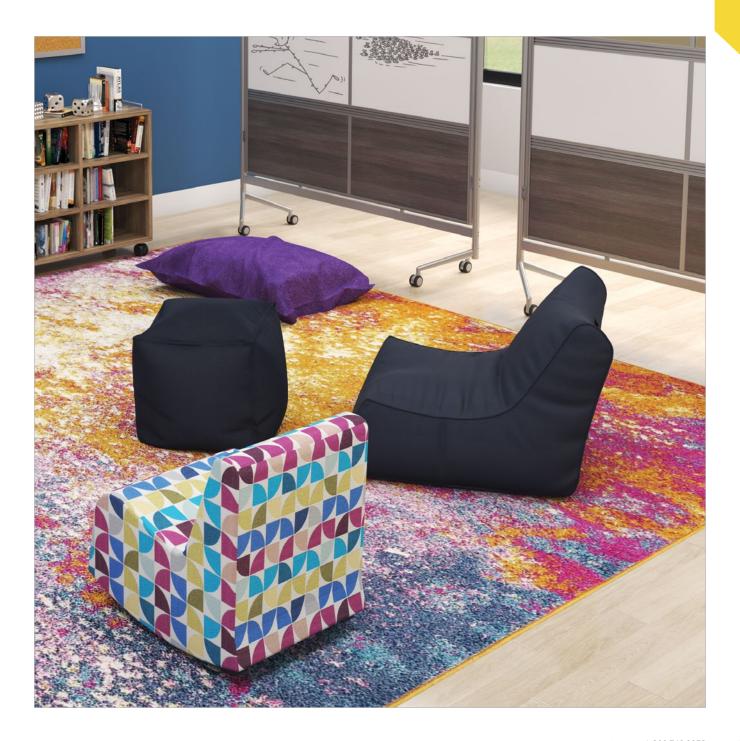

# Beanies by MooreCo (Indoor)

Featuring the same soft and comfortable interior cushioning used for our highest quality soft seating, these bean bag chairs come in multiple sizes and versions for both indoor and outside settings. Indoor styles feature an exterior of cozy microsuede. Available in select fabrics and multiple colors to suit any room with style. Beanies were designed with humans of all ages in mind, featuring a standard childproof zipper for hours of play and restoration.

- Choose from five indoor styles, including: Lima Lounger (two sizes available), Lentil Round Lounger (two sizes available), and the Pinto Pillow.
- Each Beanie includes a standard childproof zipper and is suitable for all ages.