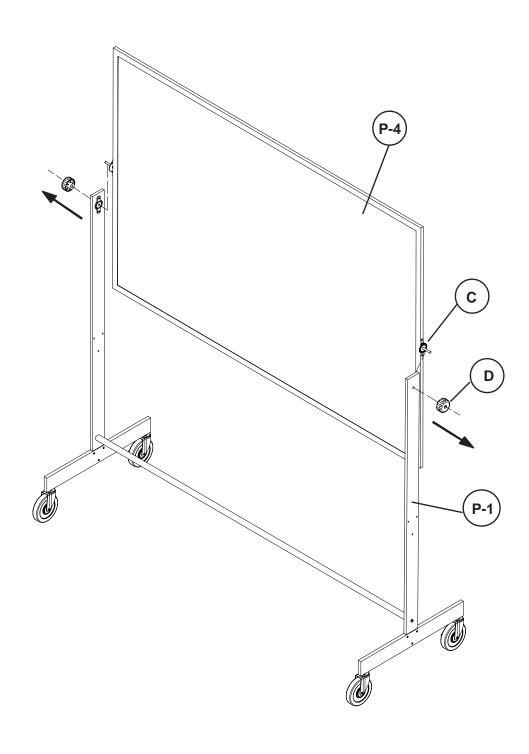

## **Missing Parts or UPS Damaged Parts**

For Your Convenience you can EMAIL us at boards@bestrite.com

24HOURS 7 DAYS A WEEK

Α

|   |          | Hardware List         |      |
|---|----------|-----------------------|------|
|   |          |                       |      |
| А |          | Phillips Screw        | 2 EA |
| В | <b>O</b> | Phillips Drill Screw  | 6 EA |
| С |          | Flange                | 2 EA |
| D |          | Knob                  | 2 EA |
| E |          | 3" Locking Caster     | 2 EA |
| F |          | 3" Non-Locking Caster | 2 EA |
| G |          | Caster Wrench         | 1 EA |
|   |          |                       |      |