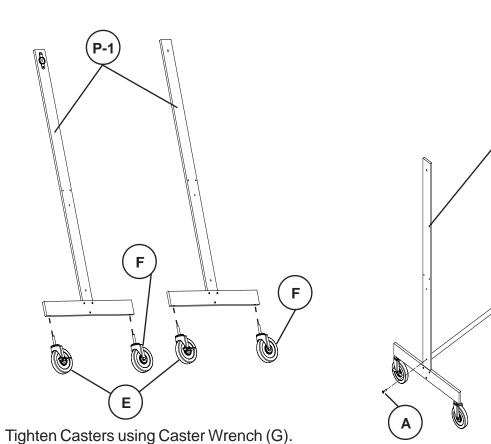

## **Missing Parts or UPS Damaged Parts**

For Your Convenience you can EMAIL us at boards@bestrite.com

24HOURS 7 DAYS A WEEK

Α

|   |          | Hardware List         |      |
|---|----------|-----------------------|------|
|   |          |                       |      |
| А |          | Phillips Screw        | 2 EA |
| В | <b>O</b> | Phillips Drill Screw  | 6 EA |
| С |          | Flange                | 2 EA |
| D |          | Knob                  | 2 EA |
| E |          | 3" Locking Caster     | 2 EA |
| F |          | 3" Non-Locking Caster | 2 EA |
| G |          | Caster Wrench         | 1 EA |
|   |          |                       |      |