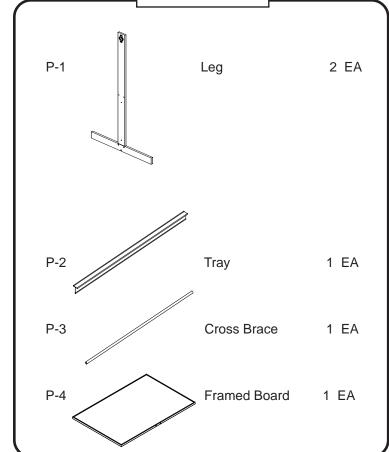

## **Missing Parts or UPS Damaged Parts**

For Your Convenience you can EMAIL us at boards@bestrite.com

24HOURS 7 DAYS A WEEK

Α

|   |          | Hardware List         |      |
|---|----------|-----------------------|------|
|   |          |                       |      |
| А |          | Phillips Screw        | 2 EA |
| В | <b>O</b> | Phillips Drill Screw  | 6 EA |
| С |          | Flange                | 2 EA |
| D |          | Knob                  | 2 EA |
| E |          | 3" Locking Caster     | 2 EA |
| F |          | 3" Non-Locking Caster | 2 EA |
| G |          | Caster Wrench         | 1 EA |
|   |          |                       |      |