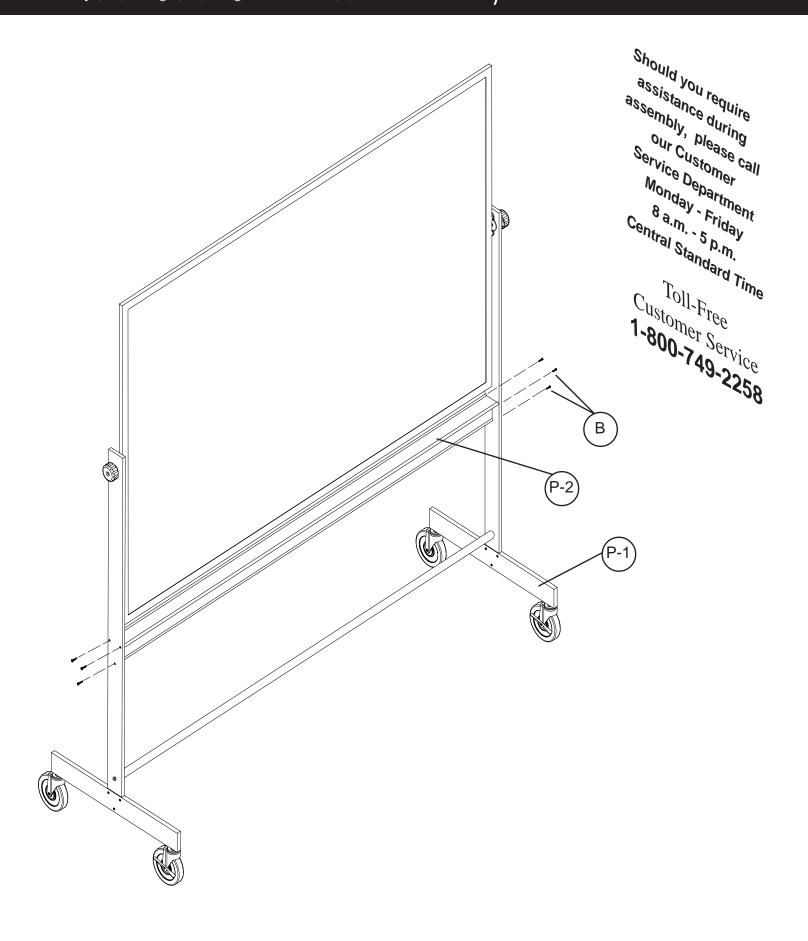

## **Missing Parts or UPS Damaged Parts**

For Your Convenience you can EMAIL us at boards@bestrite.com

24HOURS 7 DAYS A WEEK

Α

|   |          | Hardware List         |      |
|---|----------|-----------------------|------|
|   |          |                       |      |
| А |          | Phillips Screw        | 2 EA |
| В | <b>O</b> | Phillips Drill Screw  | 6 EA |
| С |          | Flange                | 2 EA |
| D |          | Knob                  | 2 EA |
| E |          | 3" Locking Caster     | 2 EA |
| F |          | 3" Non-Locking Caster | 2 EA |
| G |          | Caster Wrench         | 1 EA |
|   |          |                       |      |