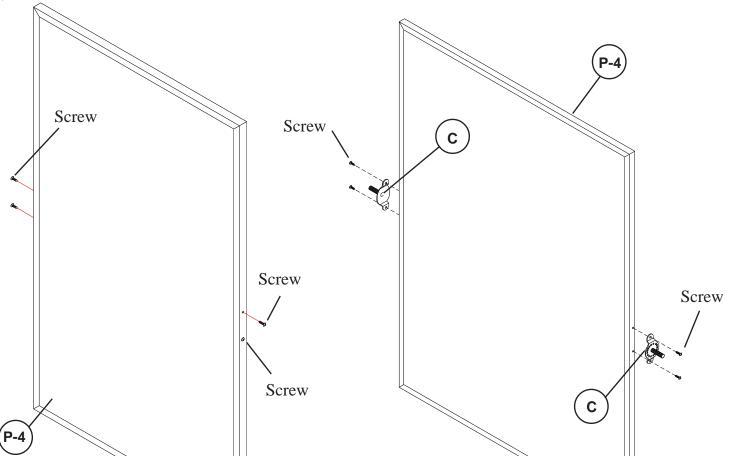

## **Missing Parts or UPS Damaged Parts**

For Your Convenience you can EMAIL us at boards@bestrite.com

24HOURS 7 DAYS A WEEK

Α

|   |          | Hardware List         |      |
|---|----------|-----------------------|------|
|   |          |                       |      |
| А |          | Phillips Screw        | 2 EA |
| В | <b>O</b> | Phillips Drill Screw  | 6 EA |
| С |          | Flange                | 2 EA |
| D |          | Knob                  | 2 EA |
| E |          | 3" Locking Caster     | 2 EA |
| F |          | 3" Non-Locking Caster | 2 EA |
| G |          | Caster Wrench         | 1 EA |
|   |          |                       |      |