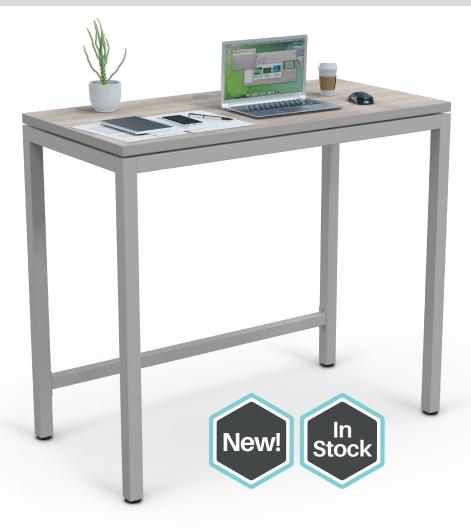

## **Essentials Stand Up Desk**

- The Essentials Stand Up Desk is a versatile and compact stand-up workstation, designed to provide updated ergonomics at an attractive value.
- The fixed height desk (42"H) is at the ideal height for stand up working, giving users the benefits of increased movement throughout the work day. Features an approach-side footrest.
- The generously sized top (48"W x 24"D) "floats" .25" off the base for a clean and weightless appearance that will be the highlight of any workspace. Grommet provides easy cable management.
- Available in six modern laminate and base combinations. HPL top is durable and scratch-resistant, and the powder-coated steel base protects against minor scuffs and scratches.

## Laminate/Edgeband Options:

Gray Elm + Gray Edgeband

Asian Night + Black Edgeband

Low Line + Black Edgeband

| Part No. | ltem                                                                   | Product Dimensions | Ship Wt. |
|----------|------------------------------------------------------------------------|--------------------|----------|
| 84310    | Essentials Stand Up Desk (Gray Elm/Gray Edgeband + Platinum Frame)     | 42"H x 48"W x 24"D | 77 lbs   |
| 84311    | Essentials Stand Up Desk (Asian Night/Black Edgeband + Platinum Frame) | 42"H x 48"W x 24"D | 77 lbs   |
| 84312    | Essentials Stand Up Desk (Low Line/Black Edgeband + Platinum Frame)    | 42"H x 48"W x 24"D | 77 lbs   |
| 84313    | Essentials Stand Up Desk (Gray Elm/Gray Edgeband + Black Frame)        | 42"H x 48"W x 24"D | 77 lbs   |
| 84314    | Essentials Stand Up Desk (Asian Night/Black Edgeband + Black Frame)    | 42"H x 48"W x 24"D | 77 lbs   |
| 84315    | Essentials Stand Up Desk (Low Line/Black Edgeband + Black Frame)       | 42"H x 48"W x 24"D | 77 lbs   |