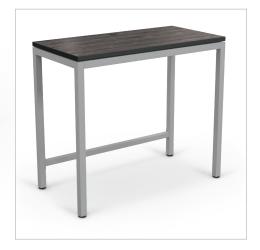

## **Essentials Stand Up Desk**

- The Essentials Stand Up Desk is a versatile and compact stand-up workstation, designed to provide updated ergonomics at an attractive value.
- The fixed height desk (42"H) is at the ideal height for stand up working, giving users the benefits of increased movement throughout the work day. Features an approach-side footrest.
- The generously sized top (48"W x 24"D) "floats" .25" off the base for a clean and weightless appearance that will be the highlight of any workspace. Grommet provides easy cable management.
- Available in six modern laminate and base combinations. HPL top is durable and scratch-resistant, and the powder-coated steel base protects against minor scuffs and scratches.

## Laminate/Edgeband Options:

Gray Elm + Gray Edgeband

Asian Night + Black Edgeband

Low Line + Black Edgeband

| Part No. | ltem                                                                   | Product Dimensions | Ship Wt. |
|----------|------------------------------------------------------------------------|--------------------|----------|
| 84310    | Essentials Stand Up Desk (Gray Elm/Gray Edgeband + Platinum Frame)     | 42"H x 48"W x 24"D | 77 lbs   |
| 84311    | Essentials Stand Up Desk (Asian Night/Black Edgeband + Platinum Frame) | 42"H x 48"W x 24"D | 77 lbs   |
| 84312    | Essentials Stand Up Desk (Low Line/Black Edgeband + Platinum Frame)    | 42"H x 48"W x 24"D | 77 lbs   |
| 84313    | Essentials Stand Up Desk (Gray Elm/Gray Edgeband + Black Frame)        | 42"H x 48"W x 24"D | 77 lbs   |
| 84314    | Essentials Stand Up Desk (Asian Night/Black Edgeband + Black Frame)    | 42"H x 48"W x 24"D | 77 lbs   |
| 84315    | Essentials Stand Up Desk (Low Line/Black Edgeband + Black Frame)       | 42"H x 48"W x 24"D | 77 lbs   |