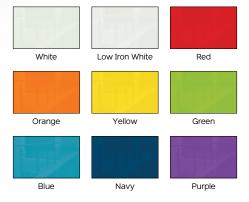

#### GLASS COLOR OPTIONS:

### HIERARCHY GROW & ROLL MOBILE GLASS BOARD

 A colorful board that accommodates all ages. Floor length board is easy to use and works as a space divider as well.

pot

- Ideal for use in collaborative learning environments, the dual-sided magnetic glass markerboard allows for
  multiple users, while the floor to stand surface maximizes use.
- Available in two sizes. Moves easily wherever you want it.
- Available in all Hierarchy colors and custom colors as well. Mix and match front and back surface for a designer appearance.
- · Standard with a platinum frame and dual-wheel swivel casters (two locking).
- SCS Indoor Advantage Gold Certified.