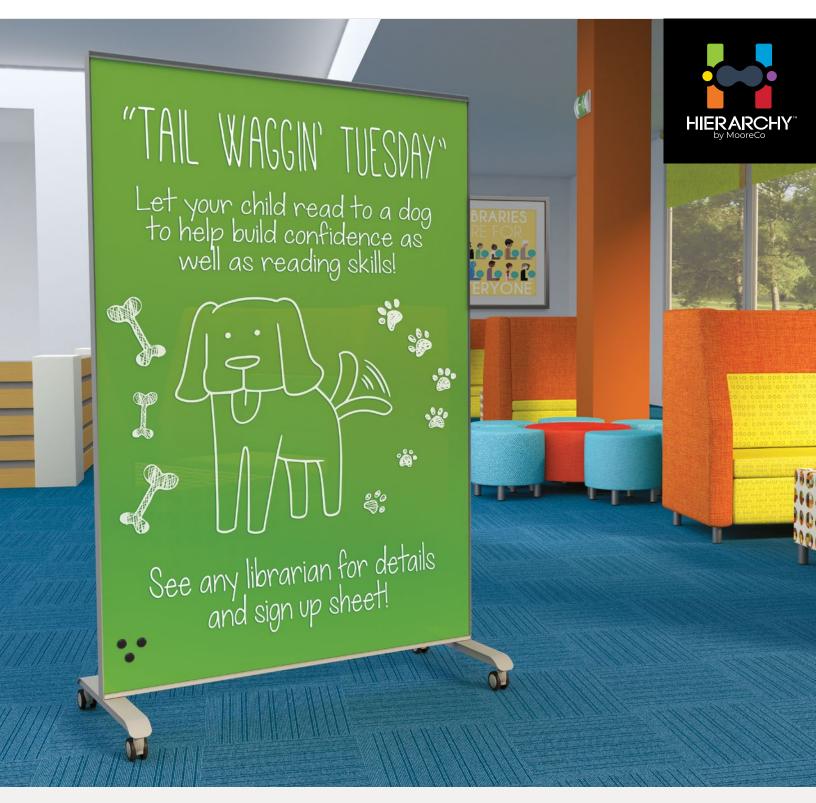

# HIERARCHY GROW & ROLL

Mobile Magnetic Glass Board

## A colorful board that accommodates all ages!

### HIERARCHY GROW & ROLL MOBILE GLASS BOARD

 A colorful board that accommodates all ages. Floor length board is easy to use and works as a space divider as well.

pot

- Ideal for use in collaborative learning environments, the dual-sided magnetic glass markerboard allows for
  multiple users, while the floor to stand surface maximizes use.
- Available in two sizes. Moves easily wherever you want it.
- Available in all Hierarchy colors and custom colors as well. Mix and match front and back surface for a designer appearance.
- · Standard with a platinum frame and dual-wheel swivel casters (two locking).
- SCS Indoor Advantage Gold Certified.