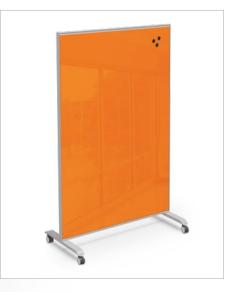

# HIERARCHY GROW & ROLL

Mobile Magnetic Glass Board

## A colorful board that accommodates all ages!

### HIERARCHY GROW & ROLL MOBILE GLASS BOARD

 A colorful board that accommodates all ages. Floor length board is easy to use and works as a space divider as well.

pot

- Ideal for use in collaborative learning environments, the dual-sided magnetic glass markerboard allows for
  multiple users, while the floor to stand surface maximizes use.
- Available in two sizes. Moves easily wherever you want it.
- Available in all Hierarchy colors and custom colors as well. Mix and match front and back surface for a designer appearance.
- · Standard with a platinum frame and dual-wheel swivel casters (two locking).
- SCS Indoor Advantage Gold Certified.