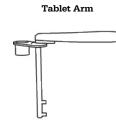

udes and encourage learning.
- One-third smaller than standard modular seating, kids soft seating is suggested for K–5 age range. Seat heights are 15" on all units.
- Coordinates with other kids soft seating pieces to configure as circular, straight, or serpentine arrangements.
- Top stitched sewing details in upholstery. Textiles available through graded-in fabric program, or COM by approval. Includes aluminum legs.
- Available with optional integrated electrical USB and 110v outlets.
- Manufactured in the USA from commercial grade ¾" plywood and hardwoods.
- Tables feature 1" MDF core with a variety of HPL laminate and edge band options.
- Twelve year limited warranty on seating and five years for table versions.

## AVAILABLE UPGRADES:



#### PRODUCT LINE:



### ACCESSORY OPTIONS:





#### POWER OPTIONS:





We partner with several top textile manufacturers to offer you a wide array of fabric choices. A full list of graded-in fabrics is available at <u>moorecoinc.com/price-guides</u>. COM fabrics available on approval.

VIEW FABRIC GUIDE

#### View all our extensive laminate and edge band collection at <u>moorecoinc.com/</u> <u>materials</u>. We offer a variety of options to fit any environment or style. Contact your sales representative for lead times and availability.

VIEW TABLE OPTIONS



#### MOORECO INC 2885 Lorraine Avenue | Temple, TX 76501 p: 800.749.2258 | f: 866.888.7483 moorecoinc.com

Soft seating ships FOB Tennessee Rev 08-12-2022