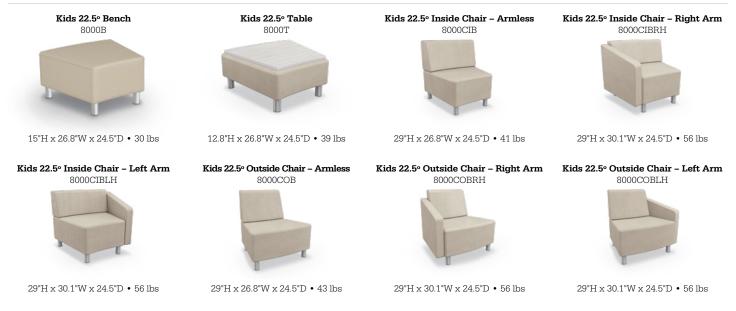

x, you foster positive attitudes and encourage learning.
- One-third smaller than standard modular seating, kids soft seating is suggested for K–5 age range. Seat heights are 15" on all units.
- Coordinates with other kids soft seating pieces to configure as circular, straight, or serpentine arrangements.
- Top stitched sewing details in upholstery. Textiles available through graded-in fabric program, or COM by approval. Includes aluminum legs.
- Available with optional integrated electrical USB and 110v outlets.
- Manufactured in the USA from commercial grade ¾" plywood and hardwoods.
- Tables feature 1" MDF core with a variety of HPL laminate and edge band options.
- Twelve year limited warranty on seating and five years for table versions.

## AVAILABLE UPGRADES:



#### PRODUCT LINE:



### ACCESSORY OPTIONS:





#### POWER OPTIONS:





We partner with several top textile manufacturers to offer you a wide array of fabric choices. A full list of graded-in fabrics is available at <u>moorecoinc.com/price-guides</u>. COM fabrics available on approval.

VIEW FABRIC GUIDE

#### View all our extensive laminate and edge band collection at <u>moorecoinc.com/</u> <u>materials</u>. We offer a variety of options to fit any environment or style. Contact your sales representative for lead times and availability.

VIEW TABLE OPTIONS



#### MOORECO INC 2885 Lorraine Avenue | Temple, TX 76501 p: 800.749.2258 | f: 866.888.7483 moorecoinc.com

Soft seating ships FOB Tennessee Rev 08-12-2022