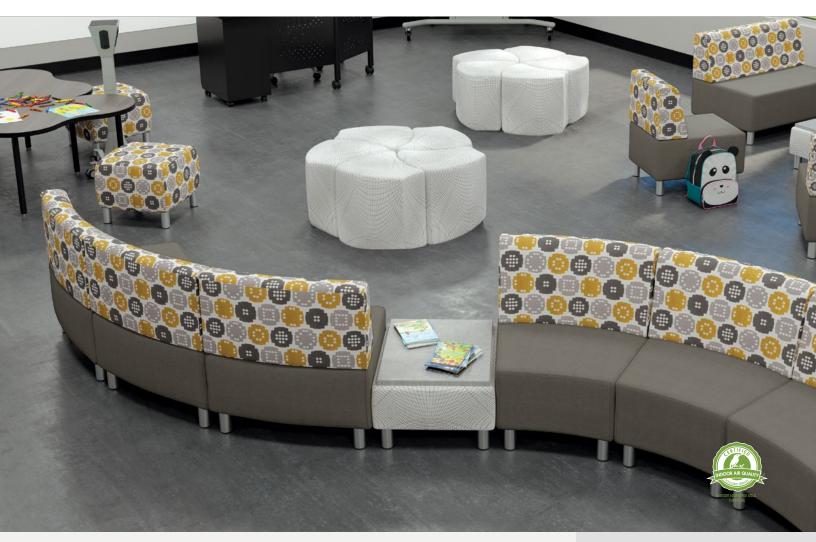

# KIDS SOFT SEATING: 22.5° Bench + Chair

# CONSTRUCTION & FEATURES:

- Soft seating creates a welcoming and comfortable environment by establishing islands of quiet and calm where creativity, collaboration, and socialization can flow naturally.
- Adding flexible seating to your spaces increases a user's sensory experience, shown to improve calmness, focus, and reduce tension. By creating space where humans of all ages can relax, you foster positive attitudes and encourage learning.
- One-third smaller than standard modular seating, kids soft seating is suggested for K–5 age range. Seat heights are 15" on all units.
- Coordinates with other kids soft seating pieces to configure as circular, straight, or serpentine arrangements.
- Top stitched sewing details in upholstery. Textiles available through graded-in fabric program, or COM by approval. Includes aluminum legs.
- Available with optional integrated electrical USB and 110v outlets.
- Manufactured in the USA from commercial grade ¾" plywood and hardwoods.
- Tables feature 1" MDF core with a variety of HPL laminate and edge band options.
- Twelve year limited warranty on seating and five years for table versions.