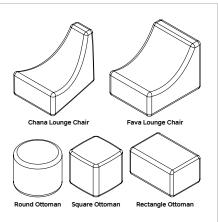

- Available in in four Sunbrella canvas fabric colors to suit any room with style.
- 100% machine washable dual layer bean bag with removable insert.
- Each Beanie includes a standard childproof zipper and is suitable for all ages.
- Outdoor Beanies are filled with polystyrene infill.
- Choose from five outdoor styles, including: Chana Lounge Chair, Fava Lounge Chair, square ottoman, round
  ottoman, or rectangle ottoman.
- SCS Indoor Advantage Gold Certified.

## COLOR OPTIONS:

Tuscan

| PART NO.      | ITEM                      | DIMENSIONS         | SHIP WT. |
|---------------|---------------------------|--------------------|----------|
| PRODUCT       |                           |                    |          |
| 58585-VX-XXXX | Outdoor Square Ottoman    | 17"H x 17"W x 17"D | 5 lbs    |
| 58586-VX-XXXX | Outdoor Round Ottoman     | 17"H x 21"W x 21"D | 5 lbs    |
| 58587-VX-XXXX | Outdoor Rectangle Ottoman | 14"H x 26"W x 18"D | 7 lbs    |
| 58588-VX-XXXX | Chana Lounge Chair        | 30"H x 36"W x 28"D | 8 lbs    |
| 58589-VX-XXXX | Fava Lounge Chair         | 28"H x 26"W x 36"D | 8 lbs    |