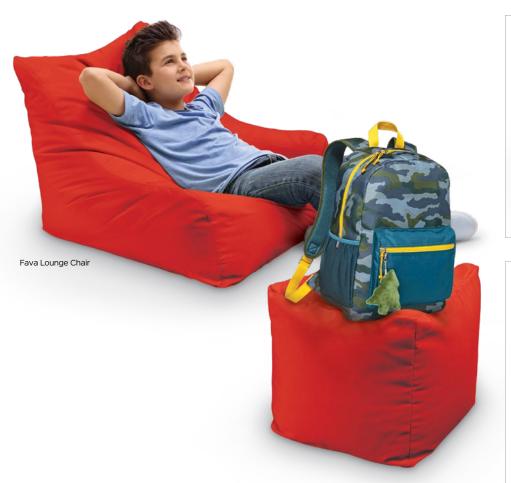

## BEANIES BY MOORECO

Outdoor Bean Bags

Find a cozy pod to recharge during the day with Beanies by MooreCo. Featuring soft and comfortable cushioning, these bean bag chairs come in multiple sizes and versions for both indoor and outside settings. Outdoor Beanies feature 100% machine washable exterior made of Sunbrella canvas. Available in select fabrics and multiple colors to suit any space with style. Beanies were designed with humans of all ages in mind, featuring a standard childproof zipper for hours of play and restoration.

- Available in in four Sunbrella canvas fabric colors to suit any room with style.
- 100% machine washable dual layer bean bag with removable insert.
- Each Beanie includes a standard childproof zipper and is suitable for all ages.
- Outdoor Beanies are filled with polystyrene infill.
- Choose from five outdoor styles, including: Chana Lounge Chair, Fava Lounge Chair, square ottoman, round
  ottoman, or rectangle ottoman.
- SCS Indoor Advantage Gold Certified.

## COLOR OPTIONS:

Tuscan

| PART NO.      | ITEM                      | DIMENSIONS         | SHIP WT. |
|---------------|---------------------------|--------------------|----------|
| PRODUCT       |                           |                    |          |
| 58585-VX-XXXX | Outdoor Square Ottoman    | 17"H x 17"W x 17"D | 5 lbs    |
| 58586-VX-XXXX | Outdoor Round Ottoman     | 17"H x 21"W x 21"D | 5 lbs    |
| 58587-VX-XXXX | Outdoor Rectangle Ottoman | 14"H x 26"W x 18"D | 7 lbs    |
| 58588-VX-XXXX | Chana Lounge Chair        | 30"H x 36"W x 28"D | 8 lbs    |
| 58589-VX-XXXX | Fava Lounge Chair         | 28"H x 26"W x 36"D | 8 lbs    |