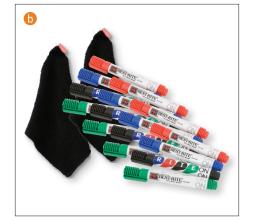

- A. Rite-On® Dry Erase Board Accessory Kit Includes one pack of Rite-On® Dry Erase markers (four total), and two Magnetic Eraser Cloths.
- B. Rite-On<sup>®</sup> Deluxe Dry Erase Board Accessory Kit Includes four packs of Rite-On<sup>®</sup> Markers (16 total), and two Magnetic Eraser Cloths.
- C. Rite-On® Deluxe Whiteboard Kit Includes pack of Rite-On® Markers (four total), one Magnetic Eraser Cloth, one Magnetic Accessory Tray, and one bottle of Green-Erase® Multi-Purpose Cleaner.
- D. Rite-On® Whiteboard Starter Kit Includes three packs of Rite-On® Markers (12 total), one Magnetic Eraser Cloth, and one bottle of Green-Erase® Multi-Purpose Cleaner.
- E. Rite-On<sup>®</sup> In Reach Whiteboard Kit Includes two packs of Rite-On<sup>®</sup> Markers (eight total), one Magnetic Eraser Cloth, and one Magnetic Accessory Tray.
- F. Rite-On<sup>®</sup> Frameless Whiteboard Kit Includes aluminum accessory tray, a set of two Rite-On<sup>®</sup> dry erase markers, one Magnetic Eraser Cloth, and a set of four rare earth magnets.

| Key                    | Part No. | Item                                              | Ship Wt. |
|------------------------|----------|---------------------------------------------------|----------|
| Rite-On Accessory Kits |          |                                                   |          |
| Α                      | 556*     | Rite-On Dry Erase Whiteboard Accessory Kit        | 2 lbs    |
| В                      | 564*     | Rite-On Deluxe Dry Erase Whiteboard Accessory Kit | 2 lbs    |
| С                      | 570*     | Rite-On Deluxe Whiteboard Kit                     | 6 lbs    |
| D                      | 569*     | Rite-On Whiteboard Starter Kit                    | 6 lbs    |
| Е                      | 568*     | Rite-On In Reach Whiteboard Kit                   | 2 lbs    |
| F                      | 571*     | Rite-On Frameless Whiteboard Kit                  | 2 lbs    |