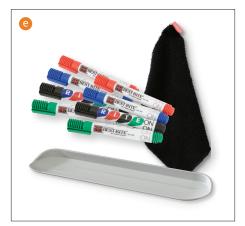

- A. Rite-On® Dry Erase Board Accessory Kit Includes one pack of Rite-On® Dry Erase markers (four total), and two Magnetic Eraser Cloths.
- B. Rite-On<sup>®</sup> Deluxe Dry Erase Board Accessory Kit Includes four packs of Rite-On<sup>®</sup> Markers (16 total), and two Magnetic Eraser Cloths.
- C. Rite-On® Deluxe Whiteboard Kit Includes pack of Rite-On® Markers (four total), one Magnetic Eraser Cloth, one Magnetic Accessory Tray, and one bottle of Green-Erase® Multi-Purpose Cleaner.
- D. Rite-On® Whiteboard Starter Kit Includes three packs of Rite-On® Markers (12 total), one Magnetic Eraser Cloth, and one bottle of Green-Erase® Multi-Purpose Cleaner.
- E. Rite-On<sup>®</sup> In Reach Whiteboard Kit Includes two packs of Rite-On<sup>®</sup> Markers (eight total), one Magnetic Eraser Cloth, and one Magnetic Accessory Tray.
- F. Rite-On<sup>®</sup> Frameless Whiteboard Kit Includes aluminum accessory tray, a set of two Rite-On<sup>®</sup> dry erase markers, one Magnetic Eraser Cloth, and a set of four rare earth magnets.

| Key                    | Part No. | Item                                              | Ship Wt. |
|------------------------|----------|---------------------------------------------------|----------|
| Rite-On Accessory Kits |          |                                                   |          |
| Α                      | 556*     | Rite-On Dry Erase Whiteboard Accessory Kit        | 2 lbs    |
| В                      | 564*     | Rite-On Deluxe Dry Erase Whiteboard Accessory Kit | 2 lbs    |
| С                      | 570*     | Rite-On Deluxe Whiteboard Kit                     | 6 lbs    |
| D                      | 569*     | Rite-On Whiteboard Starter Kit                    | 6 lbs    |
| Е                      | 568*     | Rite-On In Reach Whiteboard Kit                   | 2 lbs    |
| F                      | 571*     | Rite-On Frameless Whiteboard Kit                  | 2 lbs    |