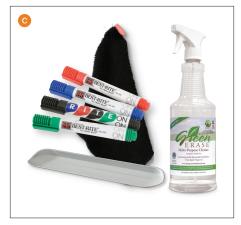

- A. Rite-On® Dry Erase Board Accessory Kit Includes one pack of Rite-On® Dry Erase markers (four total), and two Magnetic Eraser Cloths.
- B. Rite-On<sup>®</sup> Deluxe Dry Erase Board Accessory Kit Includes four packs of Rite-On<sup>®</sup> Markers (16 total), and two Magnetic Eraser Cloths.
- C. Rite-On® Deluxe Whiteboard Kit Includes pack of Rite-On® Markers (four total), one Magnetic Eraser Cloth, one Magnetic Accessory Tray, and one bottle of Green-Erase® Multi-Purpose Cleaner.
- D. Rite-On® Whiteboard Starter Kit Includes three packs of Rite-On® Markers (12 total), one Magnetic Eraser Cloth, and one bottle of Green-Erase® Multi-Purpose Cleaner.
- E. Rite-On<sup>®</sup> In Reach Whiteboard Kit Includes two packs of Rite-On<sup>®</sup> Markers (eight total), one Magnetic Eraser Cloth, and one Magnetic Accessory Tray.
- F. Rite-On<sup>®</sup> Frameless Whiteboard Kit Includes aluminum accessory tray, a set of two Rite-On<sup>®</sup> dry erase markers, one Magnetic Eraser Cloth, and a set of four rare earth magnets.

| Key                    | Part No. | Item                                              | Ship Wt. |
|------------------------|----------|---------------------------------------------------|----------|
| Rite-On Accessory Kits |          |                                                   |          |
| Α                      | 556*     | Rite-On Dry Erase Whiteboard Accessory Kit        | 2 lbs    |
| В                      | 564*     | Rite-On Deluxe Dry Erase Whiteboard Accessory Kit | 2 lbs    |
| С                      | 570*     | Rite-On Deluxe Whiteboard Kit                     | 6 lbs    |
| D                      | 569*     | Rite-On Whiteboard Starter Kit                    | 6 lbs    |
| Е                      | 568*     | Rite-On In Reach Whiteboard Kit                   | 2 lbs    |
| F                      | 571*     | Rite-On Frameless Whiteboard Kit                  | 2 lbs    |