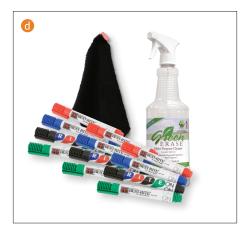

- A. Rite-On® Dry Erase Board Accessory Kit Includes one pack of Rite-On® Dry Erase markers (four total), and two Magnetic Eraser Cloths.
- B. Rite-On<sup>®</sup> Deluxe Dry Erase Board Accessory Kit Includes four packs of Rite-On<sup>®</sup> Markers (16 total), and two Magnetic Eraser Cloths.
- C. Rite-On® Deluxe Whiteboard Kit Includes pack of Rite-On® Markers (four total), one Magnetic Eraser Cloth, one Magnetic Accessory Tray, and one bottle of Green-Erase® Multi-Purpose Cleaner.
- D. Rite-On® Whiteboard Starter Kit Includes three packs of Rite-On® Markers (12 total), one Magnetic Eraser Cloth, and one bottle of Green-Erase® Multi-Purpose Cleaner.
- E. Rite-On<sup>®</sup> In Reach Whiteboard Kit Includes two packs of Rite-On<sup>®</sup> Markers (eight total), one Magnetic Eraser Cloth, and one Magnetic Accessory Tray.
- F. Rite-On<sup>®</sup> Frameless Whiteboard Kit Includes aluminum accessory tray, a set of two Rite-On<sup>®</sup> dry erase markers, one Magnetic Eraser Cloth, and a set of four rare earth magnets.

| Key                    | Part No. | Item                                              | Ship Wt. |
|------------------------|----------|---------------------------------------------------|----------|
| Rite-On Accessory Kits |          |                                                   |          |
| Α                      | 556*     | Rite-On Dry Erase Whiteboard Accessory Kit        | 2 lbs    |
| В                      | 564*     | Rite-On Deluxe Dry Erase Whiteboard Accessory Kit | 2 lbs    |
| С                      | 570*     | Rite-On Deluxe Whiteboard Kit                     | 6 lbs    |
| D                      | 569*     | Rite-On Whiteboard Starter Kit                    | 6 lbs    |
| Е                      | 568*     | Rite-On In Reach Whiteboard Kit                   | 2 lbs    |
| F                      | 571*     | Rite-On Frameless Whiteboard Kit                  | 2 lbs    |