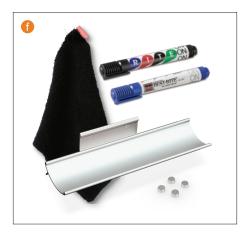

- A. Rite-On® Dry Erase Board Accessory Kit Includes one pack of Rite-On® Dry Erase markers (four total), and two Magnetic Eraser Cloths.
- B. Rite-On<sup>®</sup> Deluxe Dry Erase Board Accessory Kit Includes four packs of Rite-On<sup>®</sup> Markers (16 total), and two Magnetic Eraser Cloths.
- C. Rite-On® Deluxe Whiteboard Kit Includes pack of Rite-On® Markers (four total), one Magnetic Eraser Cloth, one Magnetic Accessory Tray, and one bottle of Green-Erase® Multi-Purpose Cleaner.
- D. Rite-On® Whiteboard Starter Kit Includes three packs of Rite-On® Markers (12 total), one Magnetic Eraser Cloth, and one bottle of Green-Erase® Multi-Purpose Cleaner.
- E. Rite-On<sup>®</sup> In Reach Whiteboard Kit Includes two packs of Rite-On<sup>®</sup> Markers (eight total), one Magnetic Eraser Cloth, and one Magnetic Accessory Tray.
- F. Rite-On<sup>®</sup> Frameless Whiteboard Kit Includes aluminum accessory tray, a set of two Rite-On<sup>®</sup> dry erase markers, one Magnetic Eraser Cloth, and a set of four rare earth magnets.

| Key                    | Part No. | Item                                              | Ship Wt. |
|------------------------|----------|---------------------------------------------------|----------|
| Rite-On Accessory Kits |          |                                                   |          |
| Α                      | 556*     | Rite-On Dry Erase Whiteboard Accessory Kit        | 2 lbs    |
| В                      | 564*     | Rite-On Deluxe Dry Erase Whiteboard Accessory Kit | 2 lbs    |
| С                      | 570*     | Rite-On Deluxe Whiteboard Kit                     | 6 lbs    |
| D                      | 569*     | Rite-On Whiteboard Starter Kit                    | 6 lbs    |
| Е                      | 568*     | Rite-On In Reach Whiteboard Kit                   | 2 lbs    |
| F                      | 571*     | Rite-On Frameless Whiteboard Kit                  | 2 lbs    |