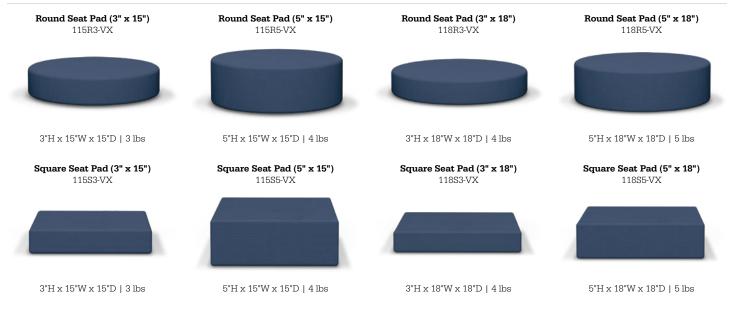

sizes, the full-foam construction seat pads are ideal for use as floor cushions or extra padding on harder seats. Options range from round and square styles, in 3" or 5" thickness and 15" or 18" circumference. Seat pads turn any surface into soft seating with mixed polyurethane foam that provides max comfort and softness. Customize through our graded-in fabrics program (COM available on approval).

- Full foam mixed polyurethane construction for years of durable soft cushioning.
- Available in multiple sizes, including 3" and 5" thickness and 15" and 18" circumference.
- Choose from round or square pads.
- Easily stack multiple seat pads in the Dot Cart for accessible, mobile storage.
- SCS Indoor Advantage Gold Certified.



Two or more fabrics



CAL 133 Compliance



## PRODUCT LINE:



## FABRIC OPTIONS:



We partner with several top textile manufacturers to offer you a wide array of fabric choices. A full list of graded-in fabrics is available at <u>moorecoinc.com/price-guides</u>. COM fabrics available on approval.

VIEW FABRIC GUIDE



MOORECO INC 2885 Lorraine Avenue | Temple, TX 76501 p: 800.749.2258 | f: 866.888.7483 moorecoinc.com