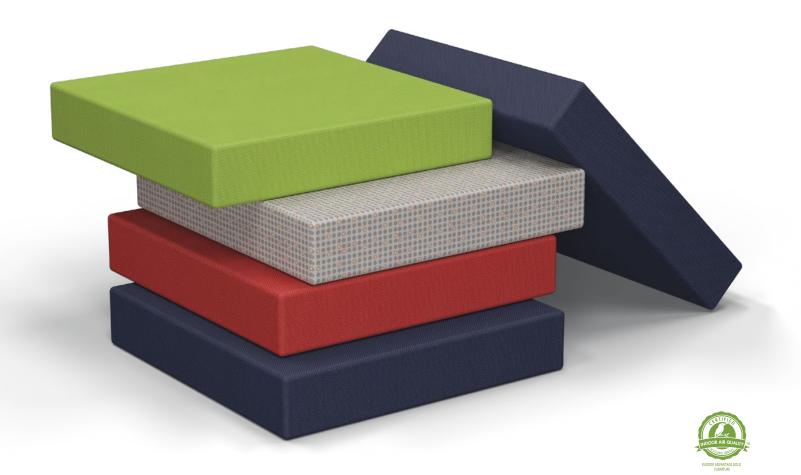

## SEAT PADS

## CONSTRUCTION & FEATURES:

Sit. Stay. Get comfortable with MooreCo's multi-use soft seating seat pads. Available in multiple sizes, the full-foam construction seat pads are ideal for use as floor cushions or extra padding on harder seats. Options range from round and square styles, in 3" or 5" thickness and 15" or 18" circumference. Seat pads turn any surface into soft seating with mixed polyurethane foam that provides max comfort and softness. Customize through our graded-in fabrics program (COM available on approval).

- Full foam mixed polyurethane construction for years of durable soft cushioning.
- Available in multiple sizes, including 3" and 5" thickness and 15" and 18" circumference.
- Choose from round or square pads.
- Easily stack multiple seat pads in the Dot Cart for accessible, mobile storage.
- SCS Indoor Advantage Gold Certified.