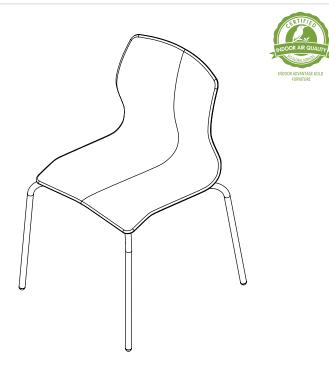

# Seed 4-Leg Commercial

Product No: SG.SD.C4L.18.6XX.7XX.PL

#### SHELL:

Seat is designed as a single-piece injection-molded shell of polypropylene with integrated attachment features including a structural front hook, rear snaps, and screw bosses.

#### FRAME:

4-Leg Commercial frame is constructed of two .75" diameter 14 ga steel tubes, connected by a .75" diameter 14 ga steel tube used to snap into the frame. The shell uses integrated snaps to attach to a welded 12 ga steel bracket with two built-in clips. The bracket is also screwed in with two #10 x 1" plastite screws. Poly shell chairs are rated for use up to 250lbs. Frame is available in three powder coat finish options.

#### **GLIDES:**

Nylon glides are inserted into the bottom of each leg.