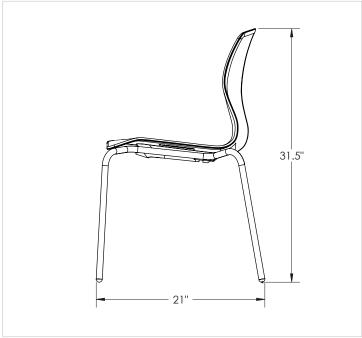

## **DIMENSIONS:**

| Base Model No.          | Description                   | Seat Height | Overall Depth | Overall Width |
|-------------------------|-------------------------------|-------------|---------------|---------------|
| SG.SD.C4L.18.6XX.7XX.PL | Seed - 4-Leg Commercial Frame | 18***       | 21.5"         | 20.3"         |