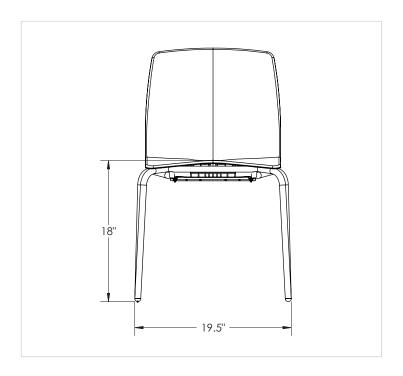

## **DIMENSIONS:**

| Base Model No.          | Description                   | Seat Height | Overall Depth | Overall Width |
|-------------------------|-------------------------------|-------------|---------------|---------------|
| SG.SD.C4L.18.6XX.7XX.PL | Seed - 4-Leg Commercial Frame | 18***       | 21.5"         | 20.3"         |