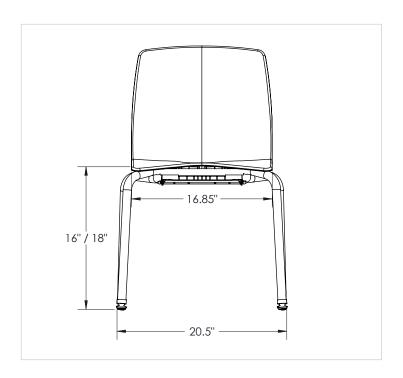

## **DIMENSIONS:**

| Base Model No.          | Description                          | Seat Height | Overall Depth | Overall Width |
|-------------------------|--------------------------------------|-------------|---------------|---------------|
| SG.SD.E4L.16.6XX.7XX.PL | Seed - 4-Leg Educational Frame - 16" | 16"         | 21.5"         | 20.5"         |
| SG.SD.E4L.18.6XX.7XX.PL | Seed - 4-Leg Educational Frame - 18" | 18"         | 21.5"         | 20.5"         |