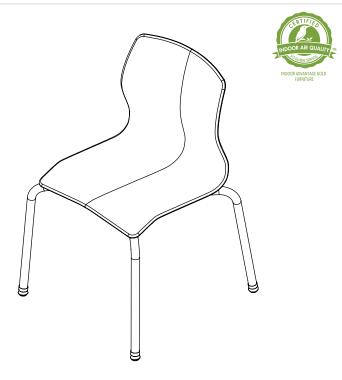

# Seed 4-Leg Educational

Product No: SG.SD.E4L.16.6XX.7XX.PL, SG.SD.E4L.18.6XX.7XX.PL

#### SHELL:

Seat is designed as a single-piece injection-molded shell of polypropylene with integrated attachment features including a structural front hook, rear snaps, and screw bosses.

#### FRAME:

4-Leg Educational frame is constructed of two 1" diameter 14 ga steel tubes, connected by a .75" diameter 14 ga steel tube used to snap into the frame. The shell uses integrated snaps to attach to a welded 12 ga steel bracket with two built-in clips. The bracket is also screwed in with two #10 x 1" plastite screws. Poly shell chairs are rated for use up to 250lbs. Frame is available in three powder coat finish options.

### **COMPLIANCE:**

SCS Indoor Advantage Gold certified.

Meets or exceeds BIFMA testing.