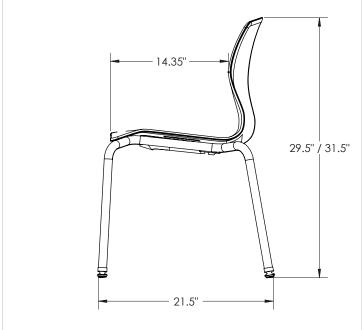

## **DIMENSIONS:**

| Base Model No.          | Description                          | Seat Height | Overall Depth | Overall Width |
|-------------------------|--------------------------------------|-------------|---------------|---------------|
| SG.SD.E4L.16.6XX.7XX.PL | Seed - 4-Leg Educational Frame - 16" | 16"         | 21.5"         | 20.5"         |
| SG.SD.E4L.18.6XX.7XX.PL | Seed - 4-Leg Educational Frame - 18" | 18"         | 21.5"         | 20.5"         |