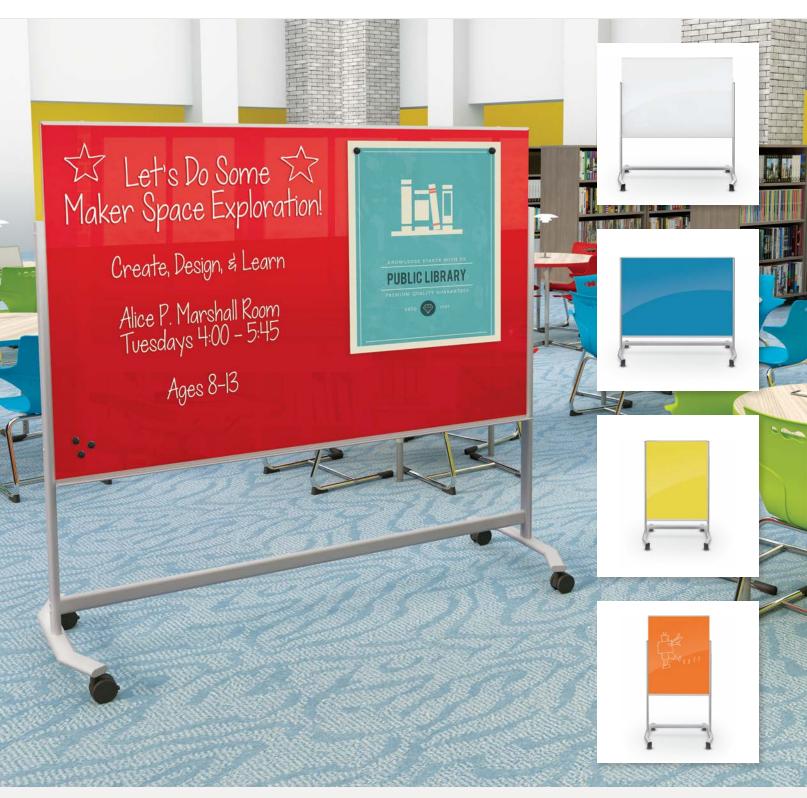

# VISIONARY® MOVE

Mobile Magnetic Glass Markerboard

# Get your ideas on the go-in full color.

Mobile glass whiteboard allows your info to go where you go, when you need it.

Can be set at either 60.5" or 72.8"H for preferred viewing. Steel-backed glass surface accepts rare earth magnets! 1.....

## VISIONARY® MOVE

- Get up to twice the functional space of a wall-mounted board with a versatile and contemporary Visionary® Move Mobile Magnetic Glass Markerboard.
- Ultra durable double-sided glass magnetic markerboard is a contemporary communication tool providing the highest quality writing and erasing experience. Accepts rare earth magnets.
- Smooth finish accepts dry erase, wet erase, chalk markers and more. Tempered safety glass for use in any
  environment with sturdy steel plate backing.
- Choose from any of our standard glass colors or mix and match sides.
- Frame and trim are made with silver powder-coated steel for superior durability.
- Wide base design for stability includes dual-wheel locking casters. Mobile board can be set at either 60.5"H or 72.8"H for ideal viewing.
- Custom colors and graphic printing available. Call for details.
- SCS Indoor Advantage Gold Certified.

| PART NO.         | ITEM                              | DIMENSIONS               | SHIP WT. |
|------------------|-----------------------------------|--------------------------|----------|
| PRODUCT          |                                   |                          |          |
| 74950-GLOSSWHITE | Small (4'H x 3'W) - Gloss White   | 72.8"H x 38.3"W x 25.9"D | 156 lbs  |
| 74950-XXXX       | Small (4'H x 3'W) - Specify Color | 72.8"H x 38.3"W x 25.9"D | 156 lbs  |
| 74951-GLOSSWHITE | Large (4'H x 6'W) - Gloss White   | 72.8"H x 73.1"W x 25.9"D | 360 lbs  |
| 74951-XXXX       | Large (4'H x 6'W) - Specify Color | 72.8"H x 73.1"W x 25.9"D | 360 lbs  |