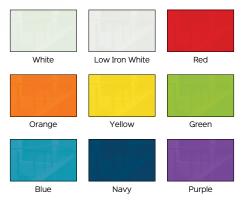

## VISIONARY® MOVE

- Get up to twice the functional space of a wall-mounted board with a versatile and contemporary Visionary® Move Mobile Magnetic Glass Markerboard.
- Ultra durable double-sided glass magnetic markerboard is a contemporary communication tool providing the highest quality writing and erasing experience. Accepts rare earth magnets.
- Smooth finish accepts dry erase, wet erase, chalk markers and more. Tempered safety glass for use in any
  environment with sturdy steel plate backing.
- Choose from any of our standard glass colors or mix and match sides.
- Frame and trim are made with silver powder-coated steel for superior durability.
- Wide base design for stability includes dual-wheel locking casters. Mobile board can be set at either 60.5"H or 72.8"H for ideal viewing.
- Custom colors and graphic printing available. Call for details.
- SCS Indoor Advantage Gold Certified.