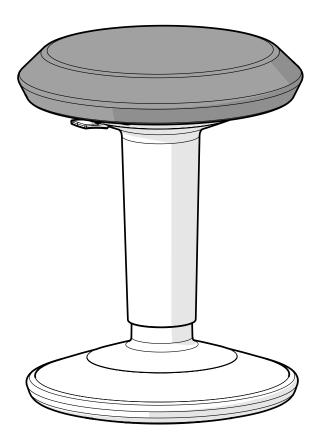

## Grow Stool™ Seat Pad

Model No: 59073

## **OVERVIEW:**

The Grow Stool Seat Pad easily enhances any Height Adjustable Grow Stool by adding comfort to a design already promoting improved posture and increased focus.

## **SEAT PAD:**

The seat cushion itself is made of 100% polyurethane and is textured to prevent slipping. The cushion is fused to a rigid ABS contact plate. The inside seam between cushion and contact plate is covered by a polypropelene snap ring which attaches to contact plate with six M4 x 8mm flat head screws. This ring enables pad to press fit onto Grow Stool Seat. Pad adds 1" to height of Grow Stool and 1.5" to seat diameter. Seat Pad is compatible with both short and tall Grow Stools: 50960 and 50970.