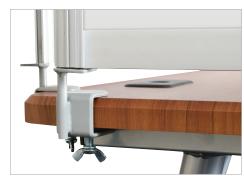

## **Desktop Privacy Panels**

- Desktop Privacy Panels define work areas, provide privacy, and help block sound without impairing visibility.
- Attach to any work top up to from .75" to 1.19" thick without using any permanent hardware or damaging surface. Panels attach and detach with ease.
- Measuring 17"H x 1"D, panels come in six widths from 21.5" to 66" to fit virtually any desk or other work surface
- Available in porcelain steel dry erase, Pebbles Vinyl tackboard surface, or a combination for extra versatility. Pebbles vinyl panels in stock in Light Quarry. Call for information on custom surfaces.
- · Outfit with an optional set of three accessory trays.