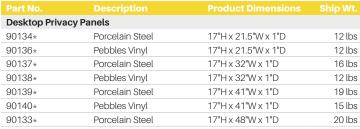

<sup>\*</sup>Ships UPS. Shipping weights are listed on a per item basis and may vary based on quantities ordered.

| Part No.      | Description     | Product Dimensions |        |
|---------------|-----------------|--------------------|--------|
| Desktop Priva | cy Panels       |                    |        |
| 90135*        | Pebbles Vinyl   | 17"H x 48"W x 1"D  | 20 lbs |
| 90142*        | Porcelain Steel | 17"H x 58"W x 1"D  | 23 lbs |
| 90143*        | Pebbles Vinyl   | 17"H x 58"W x 1"D  | 19 lbs |
| 90144*        | Combination     | 17"H x 58"W x 1"D  | 21 lbs |
| 90146*        | Porcelain Steel | 17"H x 66"W x 1"D  | 27 lbs |
| 90147*        | Pebbles Vinyl   | 17"H x 66"W x 1"D  | 23 lbs |
| 90148*        | Combination     | 17"H x 66"W x 1"D  | 25 lbs |