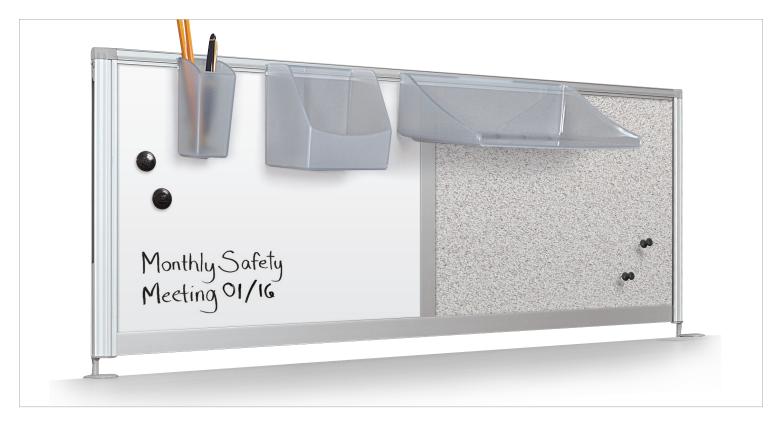

## **Desktop Privacy Panels**

- Desktop Privacy Panels define work areas, provide privacy, and help block sound without impairing visibility.
- Attach to any work top up to from .75" to 1.19" thick without using any permanent hardware or damaging surface. Panels attach and detach with ease.
- Measuring 17"H x 1"D, panels come in six widths from 21.5" to 66" to fit virtually any desk or other work surface
- Available in porcelain steel dry erase, Pebbles Vinyl tackboard surface, or a combination for extra versatility. Pebbles vinyl panels in stock in Light Quarry. Call for information on custom surfaces.
- · Outfit with an optional set of three accessory trays.