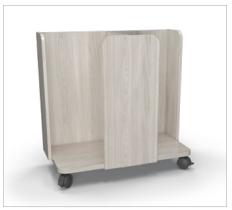

## **DOT CART**

## Mobile Soft Seating Storage

- Easily store Dots and seat pads to keep your spaces organized and tidy with our Dot Cart.
- Available in four configurations to suit your needs: single and double capacity available for 15" and 18" wide Dots or seat pads.
- The single holds up to five Dots or nine 3" seat pads, while the double holds up to ten Dots or eighteen 3" seat
- Each Dot Cart comes in attractive and neutral Grey Elm laminate. Easily mobile with 3" dual-wheel casters (two locking).
- SCS Indoor Advantage Gold Certified.

| PART NO. | ITEM                    | DIMENSIONS           | SHIP WT. |
|----------|-------------------------|----------------------|----------|
| PRODUCT  |                         |                      |          |
| 20702    | Dot Cart Single (15 in) | 31.8"H x 17"W x 17"D | 41 lbs   |
| 20703    | Dot Cart Double (15 in) | 31.8"H x 33"W x 17"D | 61 lbs   |
| 20704    | Dot Cart Single (18 in) | 31.8"H x 20"W x 20"D | 46 lbs   |
| 20705    | Dot Cart Double (18 in) | 31.8"H x 39"W x 20"D | 70 lbs   |