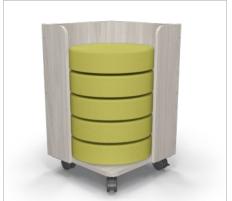

## **DOT CART**

## Mobile Soft Seating Storage

- Easily store Dots and seat pads to keep your spaces organized and tidy with our Dot Cart.
- Available in four configurations to suit your needs: single and double capacity available for 15" and 18" wide Dots or seat pads.
- The single holds up to five Dots or nine 3" seat pads, while the double holds up to ten Dots or eighteen 3" seat
- Each Dot Cart comes in attractive and neutral Grey Elm laminate. Easily mobile with 3" dual-wheel casters (two locking).
- SCS Indoor Advantage Gold Certified.

| PART NO. | ITEM                    | DIMENSIONS           | SHIP WT. |
|----------|-------------------------|----------------------|----------|
| PRODUCT  |                         |                      |          |
| 20702    | Dot Cart Single (15 in) | 31.8"H x 17"W x 17"D | 41 lbs   |
| 20703    | Dot Cart Double (15 in) | 31.8"H x 33"W x 17"D | 61 lbs   |
| 20704    | Dot Cart Single (18 in) | 31.8"H x 20"W x 20"D | 46 lbs   |
| 20705    | Dot Cart Double (18 in) | 31.8"H x 39"W x 20"D | 70 lbs   |