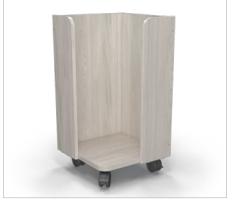

## **DOT CART**

## Mobile Soft Seating Storage

- Easily store Dots and seat pads to keep your spaces organized and tidy with our Dot Cart.
- Available in four configurations to suit your needs: single and double capacity available for 15" and 18" wide Dots or seat pads.
- The single holds up to five Dots or nine 3" seat pads, while the double holds up to ten Dots or eighteen 3" seat
- Each Dot Cart comes in attractive and neutral Grey Elm laminate. Easily mobile with 3" dual-wheel casters (two locking).
- SCS Indoor Advantage Gold Certified.

| PART NO. | ITEM                    | DIMENSIONS           | SHIP WT. |
|----------|-------------------------|----------------------|----------|
| PRODUCT  |                         |                      |          |
| 20702    | Dot Cart Single (15 in) | 31.8"H x 17"W x 17"D | 41 lbs   |
| 20703    | Dot Cart Double (15 in) | 31.8"H x 33"W x 17"D | 61 lbs   |
| 20704    | Dot Cart Single (18 in) | 31.8"H x 20"W x 20"D | 46 lbs   |
| 20705    | Dot Cart Double (18 in) | 31.8"H x 39"W x 20"D | 70 lbs   |