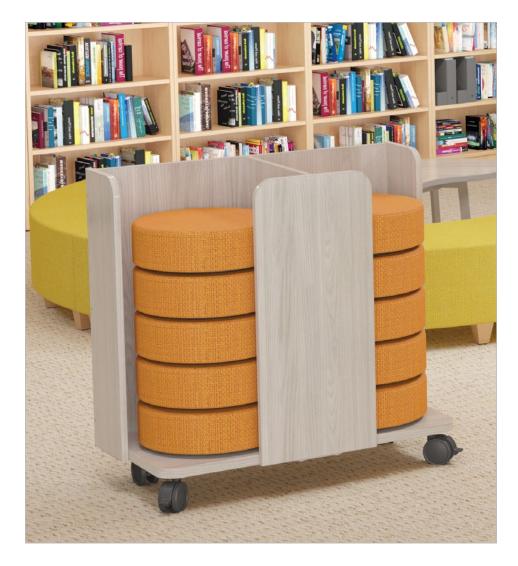

## **DOT CART**

## Mobile Soft Seating Storage

- Easily store Dots and seat pads to keep your spaces organized and tidy with our Dot Cart.
- Available in four configurations to suit your needs: single and double capacity available for 15" and 18" wide Dots or seat pads.
- The single holds up to five Dots or nine 3" seat pads, while the double holds up to ten Dots or eighteen 3" seat
- Each Dot Cart comes in attractive and neutral Grey Elm laminate. Easily mobile with 3" dual-wheel casters (two locking).
- SCS Indoor Advantage Gold Certified.

| PART NO. | ITEM                    | DIMENSIONS           | SHIP WT. |
|----------|-------------------------|----------------------|----------|
| PRODUCT  |                         |                      |          |
| 20702    | Dot Cart Single (15 in) | 31.8"H x 17"W x 17"D | 41 lbs   |
| 20703    | Dot Cart Double (15 in) | 31.8"H x 33"W x 17"D | 61 lbs   |
| 20704    | Dot Cart Single (18 in) | 31.8"H x 20"W x 20"D | 46 lbs   |
| 20705    | Dot Cart Double (18 in) | 31.8"H x 39"W x 20"D | 70 lbs   |