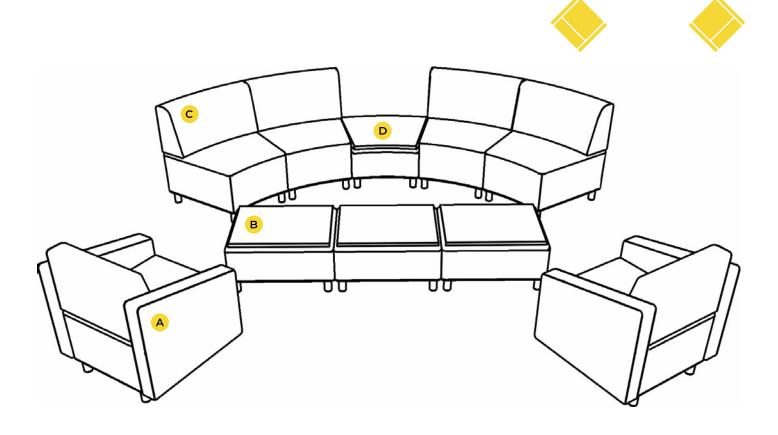

### **HORSESHOE**

Create an intimate meeting center that accommodates up to six people with tables for accessories or meeting materials. Durable fabric options provide long lasting and modern appeal in a variety of custom finishes. Rearrange pieces in a variety of ways on the fly for quick and easy versatility.

| KEY | DESCRIPTION                        | PART NO. | QUANTITY |
|-----|------------------------------------|----------|----------|
| Α   | 22.5° Wedge Bench – Table Top      | 3000T    | 2        |
| В   | 22.5° Inside Wedge Chair – Armless | 3000CIB  | 2        |
| С   | 45° Inside Wedge Chair – Armless   | 4000CIB  | 4        |