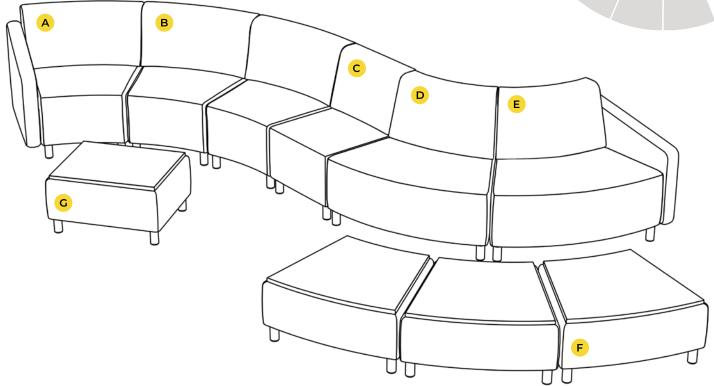

### **LOUNGE A**

Keep your reception/waiting area modern and stylish with easy to move and arrange furniture. Modular pieces create comfortable and flexible seating areas with ample table space included.

| KEY | DESCRIPTION                        | PART NO. | QUANTITY |
|-----|------------------------------------|----------|----------|
| Α   | Chair – Both Arms                  | 1000CLR  | 2        |
| В   | Single Bench – Table Top           | 1000T    | 3        |
| С   | 22.5° Inside Wedge Chair – Armless | 3000CIB  | 4        |
| D   | 22.5° Wedge Bench – Table Top      | 3000T    | 1        |