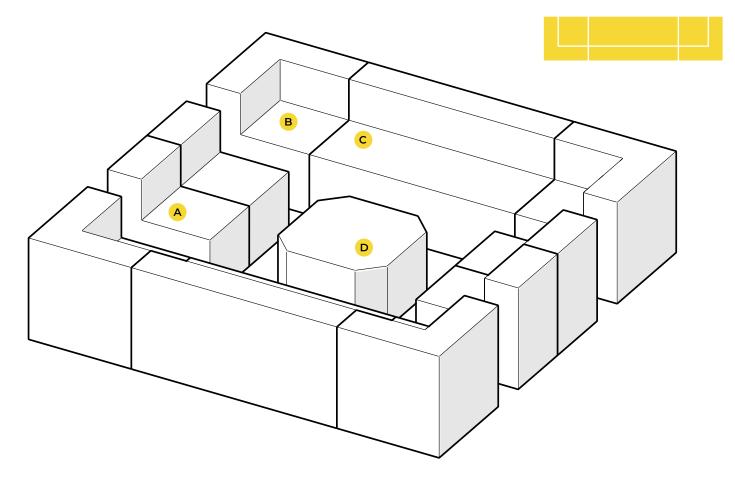

# **ELEVATE WIND SQUARE**

Your space will feel right at home with the Elevate Wind family, featuring single and double sided seating in so many sizes, including several ottoman options. Seating this flexible means you can make a configuration for any space, no matter how unorthodox.

| KEY | DESCRIPTION                      | PART NO. | QUANTITY |
|-----|----------------------------------|----------|----------|
| Α   | Elevate Wind 2-Sided Loveseat    | TS1025   | 4        |
| В   | Elevate Wind Corner Lounge Chair | TS1026   | 4        |
| С   | Elevate Wind 1-1/2 Seat Bench    | TS1028   | 8        |
| D   | Elevate Wind Cube                | TS1034   | 4        |