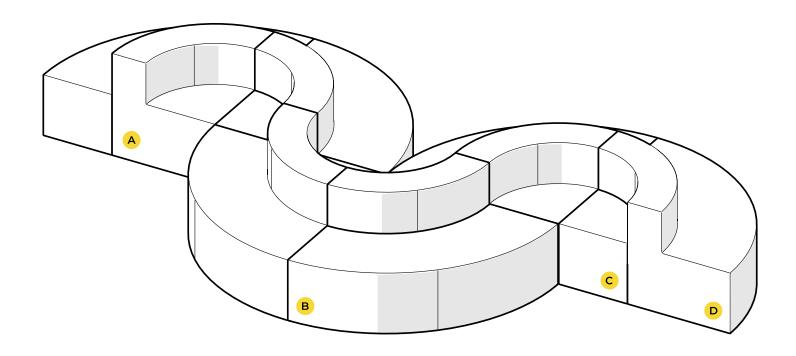

### **HORSESHOE**

Create an intimate meeting center that accommodates up to six people with tables for accessories or meeting materials. Durable fabric options provide long lasting and modern appeal in a variety of custom finishes. Rearrange pieces in a variety of ways on the fly for quick and easy versatility.

| KEY | DESCRIPTION                        | PART NO. | QUANTITY |
|-----|------------------------------------|----------|----------|
| Α   | 22.5° Wedge Bench – Table Top      | 3000T    | 2        |
| В   | 22.5° Inside Wedge Chair – Armless | 3000CIB  | 2        |
| С   | 45° Inside Wedge Chair – Armless   | 4000CIB  | 4        |