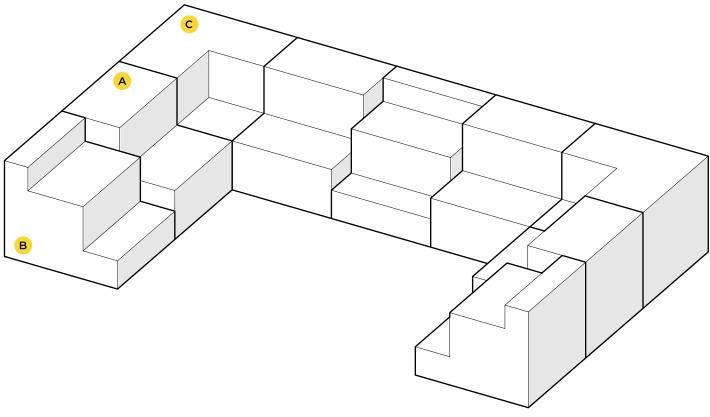

## **ELEVATE STEPS WEDGE**

Combine your choice of tiered soft seating pieces to create a comfortable and attractive place to socialize, study, or collaborate. Two- and three-tiered pieces are available in straight, wedge, or 45° curved seats to create virtually limitless seating to fit any space.

| KEY | DESCRIPTION                       | PART NO. | QUANTITY |
|-----|-----------------------------------|----------|----------|
| Α   | Elevate Steps 2-Tier Inside Wedge | TS1005   | 3        |
| В   | Elevate Steps 3-Tier Inside Wedge | TS1006   | 4        |

### **ELEVATE STEPS STRAIGHT**

Combine your choice of tiered soft seating pieces to create a comfortable and attractive place to socialize, study, or collaborate. Two- and three-tiered pieces are available in straight, wedge, or 45° curved seats to create virtually limitless seating to fit any space.

| KEY | DESCRIPTION                        | PART NO. | QUANTITY |
|-----|------------------------------------|----------|----------|
| Α   | Elevate Steps 2-Tier Straight Seat | TS1001   | 4        |
| В   | Elevate Steps 3-Tier Straight Seat | TS1002   | 3        |
| С   | Elevate Steps 2-Tier Inside Corner | TS1007   | 2        |

# **ELEVATE STEPS LOUNGE**

Combine your choice of tiered soft seating pieces to create a comfortable and attractive place to socialize, study, or collaborate. Two- and three-tiered pieces are available in straight, wedge, or 45° curved seats to create virtually limitless seating to fit any space.

| PART NO. | QUANTITY         |
|----------|------------------|
| TS1001   | 8                |
| TS1007   | 4                |
| TS1008   | 4                |
|          | TS1001<br>TS1007 |

### **ELEVATE STEPS CURVED**

Combine your choice of tiered soft seating pieces to create a comfortable and attractive place to socialize, study, or collaborate. Two- and three-tiered pieces are available in straight, wedge, or 45° curved seats to create virtually limitless seating to fit any space.

| KEY | DESCRIPTION                            | PART NO. | QUANTITY |
|-----|----------------------------------------|----------|----------|
| Α   | Elevate Steps 2-Tier Straight Seat     | TS1001   | 4        |
| В   | Elevate Steps 2-Tier Inside 45° Wedge  | TS1009   | 4        |
| С   | Elevate Steps 2-Tier Outside 45° Wedge | TS1011   | 4        |