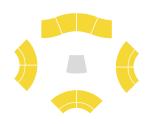

## **SEMICIRCLE**

Accommodate up to six people in an intimate discussion center or learning station. Durable fabric options provide long lasting and modern appeal in a variety of custom finishes. Rearrange pieces in a variety of ways on the fly for quick and easy versatility.

| KEY | DESCRIPTION                      | PART NO. | QUANTITY |
|-----|----------------------------------|----------|----------|
| Α   | 45° Inside Wedge Chair – Armless | 4000CIB  | 6        |