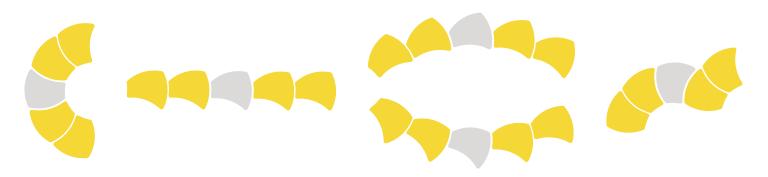

## **CLOUD 9 SIX POD**

Unique curved shape combines beautifully for an informal group discussion or learning setting. Complementary curves mean you can arrange the seats in a variety of ways to fit your needs. Customizable with durable fabrics to match any decor.

| KEY DESCRIPTION | PART NO. | QUANTITY |
|-----------------|----------|----------|
| A Cloud 9 Bench | 1200S    | 6        |