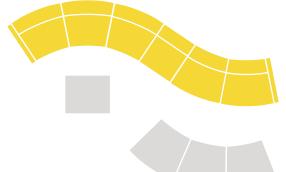

### **HORSESHOE**

Create an intimate meeting center that accommodates up to six people with tables for accessories or meeting materials. Durable fabric options provide long lasting and modern appeal in a variety of custom finishes. Rearrange pieces in a variety of ways on the fly for quick and easy versatility.

| KEY | DESCRIPTION                        | PART NO. | QUANTITY |
|-----|------------------------------------|----------|----------|
| Α   | 22.5° Wedge Bench – Table Top      | 3000T    | 2        |
| В   | 22.5° Inside Wedge Chair – Armless | 3000CIB  | 2        |
| С   | 45° Inside Wedge Chair – Armless   | 4000CIB  | 4        |