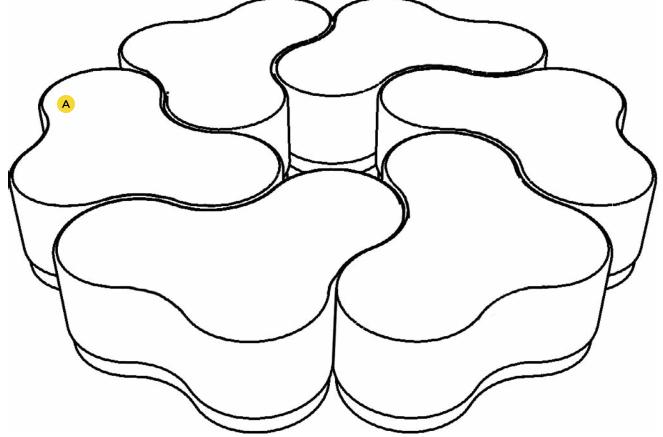

## **CLOUD 9 SIX POD**

Unique curved shape combines beautifully for an informal group discussion or learning setting. Complementary curves mean you can arrange the seats in a variety of ways to fit your needs. Customizable with durable fabrics to match any decor.

| KEY DESCRIPTION | PART NO. | QUANTITY |
|-----------------|----------|----------|
| A Cloud 9 Bench | 1200S    | 6        |