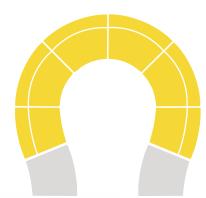

### **HORSESHOE**

Create an intimate meeting center that accommodates up to six people with tables for accessories or meeting materials. Durable fabric options provide long lasting and modern appeal in a variety of custom finishes. Rearrange pieces in a variety of ways on the fly for quick and easy versatility.

| KEY | DESCRIPTION                        | PART NO. | QUANTITY |
|-----|------------------------------------|----------|----------|
| Α   | 22.5° Wedge Bench – Table Top      | 3000T    | 2        |
| В   | 22.5° Inside Wedge Chair – Armless | 3000CIB  | 2        |
| С   | 45° Inside Wedge Chair – Armless   | 4000CIB  | 4        |