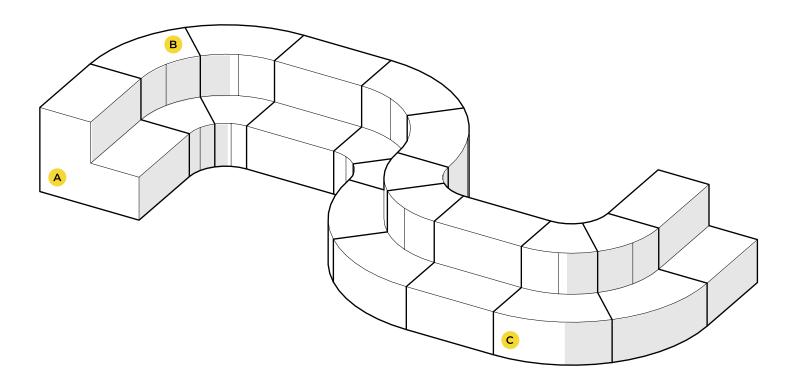

### **HORSESHOE**

Create an intimate meeting center that accommodates up to six people with tables for accessories or meeting materials. Durable fabric options provide long lasting and modern appeal in a variety of custom finishes. Rearrange pieces in a variety of ways on the fly for quick and easy versatility.

| KEY | DESCRIPTION                        | PART NO. | QUANTITY |
|-----|------------------------------------|----------|----------|
| Α   | 22.5° Wedge Bench – Table Top      | 3000T    | 2        |
| В   | 22.5° Inside Wedge Chair – Armless | 3000CIB  | 2        |
| С   | 45° Inside Wedge Chair – Armless   | 4000CIB  | 4        |