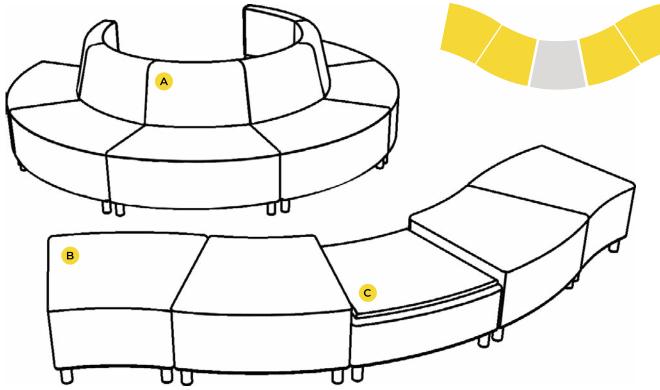

### **HORSESHOE**

Create an intimate meeting center that accommodates up to six people with tables for accessories or meeting materials. Durable fabric options provide long lasting and modern appeal in a variety of custom finishes. Rearrange pieces in a variety of ways on the fly for quick and easy versatility.

| KEY | DESCRIPTION                        | PART NO. | QUANTITY |
|-----|------------------------------------|----------|----------|
| Α   | 22.5° Wedge Bench – Table Top      | 3000T    | 2        |
| В   | 22.5° Inside Wedge Chair – Armless | 3000CIB  | 2        |
| С   | 45° Inside Wedge Chair – Armless   | 4000CIB  | 4        |