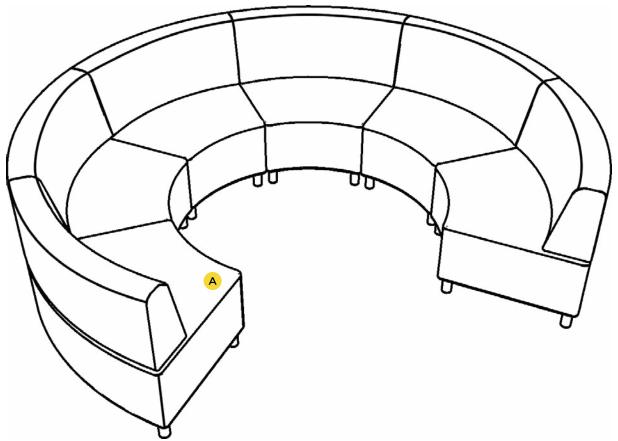

### **HORSESHOE**

Create an intimate meeting center that accommodates up to six people with tables for accessories or meeting materials. Durable fabric options provide long lasting and modern appeal in a variety of custom finishes. Rearrange pieces in a variety of ways on the fly for quick and easy versatility.

| KEY | DESCRIPTION                        | PART NO. | QUANTITY |
|-----|------------------------------------|----------|----------|
| Α   | 22.5° Wedge Bench – Table Top      | 3000T    | 2        |
| В   | 22.5° Inside Wedge Chair – Armless | 3000CIB  | 2        |
| С   | 45° Inside Wedge Chair – Armless   | 4000CIB  | 4        |