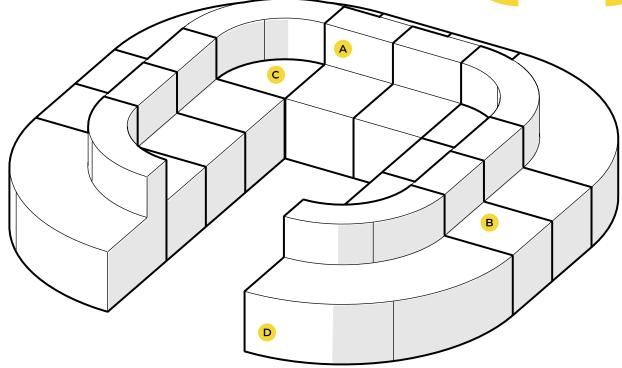

## **SEMICIRCLE**

Accommodate up to six people in an intimate discussion center or learning station. Durable fabric options provide long lasting and modern appeal in a variety of custom finishes. Rearrange pieces in a variety of ways on the fly for quick and easy versatility.

| KEY | DESCRIPTION                      | PART NO. | QUANTITY |
|-----|----------------------------------|----------|----------|
| Α   | 45° Inside Wedge Chair – Armless | 4000CIB  | 6        |