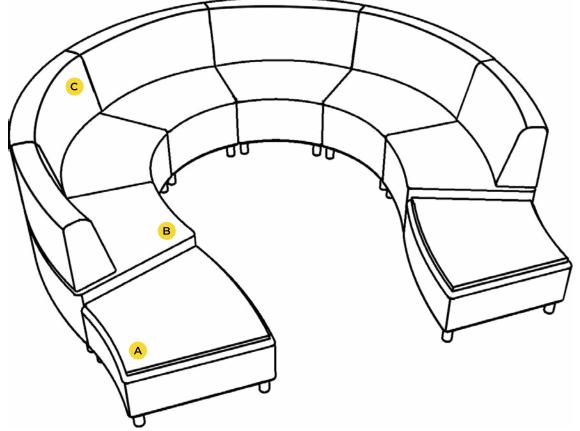

| KEY | DESCRIPTION                   | PART NO. | QUANTITY |
|-----|-------------------------------|----------|----------|
| Α   | Loveseat – Both Arms          | 2000CLR  | 2        |
| В   | Round Corner Bench            | 6000RBT  | 2        |
| С   | Chair – Right Arm             | 1000CRH  | 1        |
| D   | Loveseat – Armless            | 2000C    | 1        |
| Е   | Chair – Left Arm              | 1000CLH  | 1        |
| F   | 22.5° Wedge Bench             | 3000B    | 4        |
| G   | 22.5° Wedge Bench – Table Top | 3000T    | 1        |

| KEY | DESCRIPTION              | PART NO. | QUANTITY |
|-----|--------------------------|----------|----------|
| Α   | Chair – Both Arms        | 1000CLR  | 2        |
| В   | Round Corner Bench       | 6000RBT  | 2        |
| С   | Chair – Right Arm        | 1000CRH  | 1        |
| D   | Loveseat – Armless       | 2000C    | 1        |
| E   | Chair – Right Arm        | 1000CLH  | 1        |
| F   | Single Bench – Table Top | 1000T    | 4        |