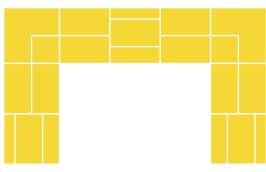

### **HORSESHOE**

Create an intimate meeting center that accommodates up to six people with tables for accessories or meeting materials. Durable fabric options provide long lasting and modern appeal in a variety of custom finishes. Rearrange pieces in a variety of ways on the fly for quick and easy versatility.

| KEY | DESCRIPTION                        | PART NO. | QUANTITY |
|-----|------------------------------------|----------|----------|
| Α   | 22.5° Wedge Bench – Table Top      | 3000T    | 2        |
| В   | 22.5° Inside Wedge Chair – Armless | 3000CIB  | 2        |
| С   | 45° Inside Wedge Chair – Armless   | 4000CIB  | 4        |