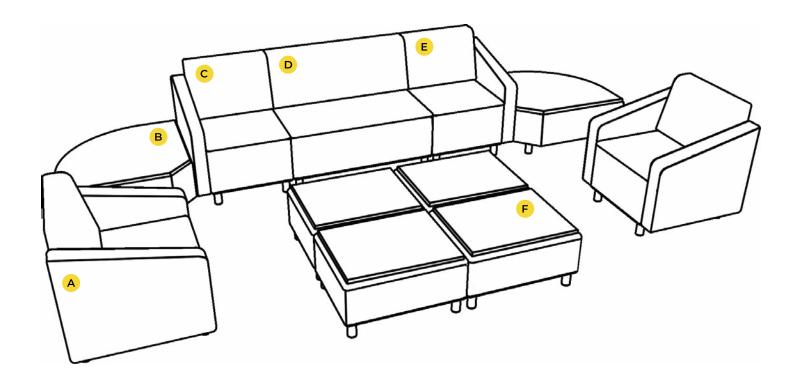

### **LOUNGE A**

Keep your reception/waiting area modern and stylish with easy to move and arrange furniture. Modular pieces create comfortable and flexible seating areas with ample table space included.

| KEY | DESCRIPTION                        | PART NO. | QUANTITY |
|-----|------------------------------------|----------|----------|
| Α   | Chair – Both Arms                  | 1000CLR  | 2        |
| В   | Single Bench – Table Top           | 1000T    | 3        |
| С   | 22.5° Inside Wedge Chair – Armless | 3000CIB  | 4        |
| D   | 22.5° Wedge Bench – Table Top      | 3000T    | 1        |