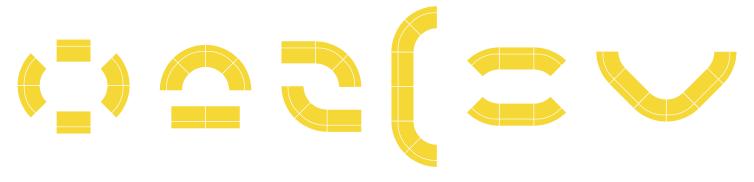

## **CLOUD 9 SIX POD**

Unique curved shape combines beautifully for an informal group discussion or learning setting. Complementary curves mean you can arrange the seats in a variety of ways to fit your needs. Customizable with durable fabrics to match any decor.

### **HORSESHOE**

Create an intimate meeting center that accommodates up to six people with tables for accessories or meeting materials. Durable fabric options provide long lasting and modern appeal in a variety of custom finishes. Rearrange pieces in a variety of ways on the fly for quick and easy versatility.

# **QUAD & CHEVRON**

Two complementary shapes form a variety of configurations for public or private spaces, for office or educational settings. Customize with your choice of durable fabrics to give any environment modern appeal with the flexibility to change as you need.

## **SEMICIRCLE**

Accommodate up to six people in an intimate discussion center or learning station. Durable fabric options provide long lasting and modern appeal in a variety of custom finishes. Rearrange pieces in a variety of ways on the fly for quick and easy versatility.

### **SHAPES FIVE POD**

Shapes soft seating bring simplicity and functionality in a sleek and modern package. Made to fit any collaboration style setting. Shapes feature complementary curves on each side that can fit together in numerous ways.