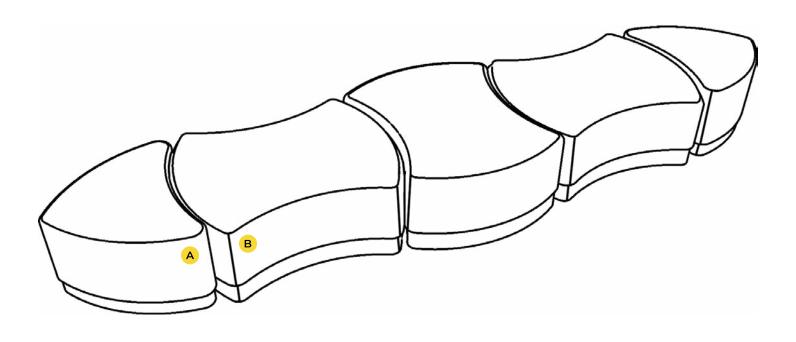

### **HORSESHOE**

Create an intimate meeting center that accommodates up to six people with tables for accessories or meeting materials. Durable fabric options provide long lasting and modern appeal in a variety of custom finishes. Rearrange pieces in a variety of ways on the fly for quick and easy versatility.

| KEY | DESCRIPTION                        | PART NO. | QUANTITY |
|-----|------------------------------------|----------|----------|
| Α   | 22.5° Wedge Bench – Table Top      | 3000T    | 2        |
| В   | 22.5° Inside Wedge Chair – Armless | 3000CIB  | 2        |
| С   | 45° Inside Wedge Chair – Armless   | 4000CIB  | 4        |