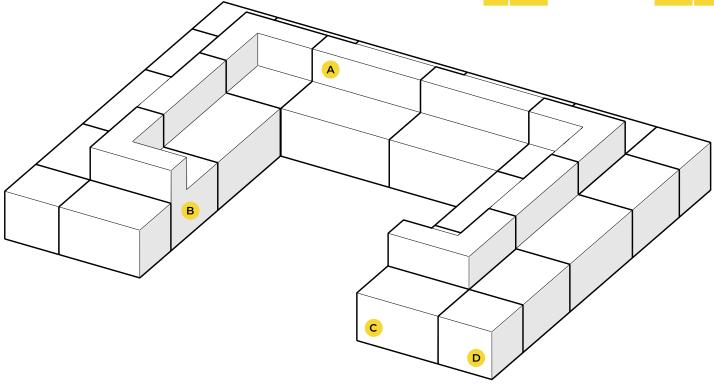

### **CLASSROOM SPACE A**

Designed with younger users in mind, the kids' line of soft seating is 30% smaller than the original, but made with the same quality in structure and material offerings. Engage your kids in friendly and fun group settings with more casual furniture, designed to enhance comfort and creativity.

| KEY | DESCRIPTION                               | PART NO.  | QUANTITY |
|-----|-------------------------------------------|-----------|----------|
| Α   | Kids 22.5° Inside Wedge Chair – Right Arm | 8000CIBRH | 1        |
| В   | Kids 22.5° Inside Wedge Chair – Armless   | 8000CIB   | 2        |
| С   | Kids Chair – Armless                      | 7000C     | 1        |
| D   | Kids 22.5° Outside Wedge Chair – Armless  | 8000COB   | 1        |
| Е   | Kids 22.5° Outside Wedge Chair – Left Arm | 8000COBLH | 1        |
| F   | Kids 22.5° Wedge Bench – Table Top        | 8000T     | 3        |
| G   | Kids Single Bench – Table Top             | 7000T     | 1        |