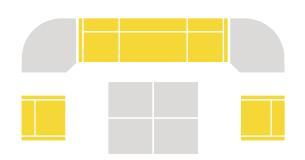

### **LOUNGE A**

Keep your reception/waiting area modern and stylish with easy to move and arrange furniture. Modular pieces create comfortable and flexible seating areas with ample table space included.

| KEY | DESCRIPTION                        | PART NO. | QUANTITY |
|-----|------------------------------------|----------|----------|
| Α   | Chair – Both Arms                  | 1000CLR  | 2        |
| В   | Single Bench – Table Top           | 1000T    | 3        |
| С   | 22.5° Inside Wedge Chair – Armless | 3000CIB  | 4        |
| D   | 22.5° Wedge Bench – Table Top      | 3000T    | 1        |