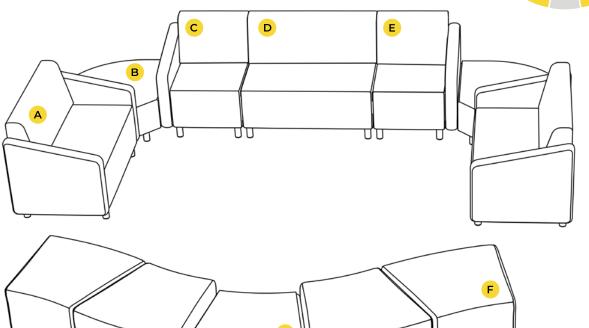

| KEY | DESCRIPTION                   | PART NO. | QUANTITY |
|-----|-------------------------------|----------|----------|
| Α   | Loveseat – Both Arms          | 2000CLR  | 2        |
| В   | Round Corner Bench            | 6000RBT  | 2        |
| С   | Chair – Right Arm             | 1000CRH  | 1        |
| D   | Loveseat – Armless            | 2000C    | 1        |
| Е   | Chair – Left Arm              | 1000CLH  | 1        |
| F   | 22.5° Wedge Bench             | 3000B    | 4        |
| G   | 22.5° Wedge Bench – Table Top | 3000T    | 1        |

## **LOUNGE C**

Keep your reception/waiting area modern and stylish with easy to move and arrange furniture. Modular pieces create comfortable and flexible seating areas with ample table space included.