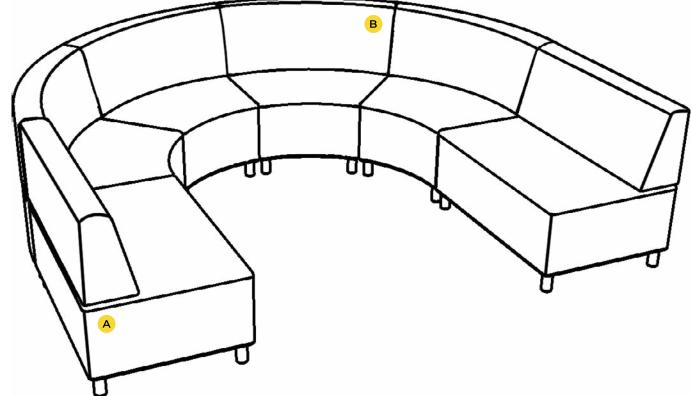

### **LOUNGE A**

Keep your reception/waiting area modern and stylish with easy to move and arrange furniture. Modular pieces create comfortable and flexible seating areas with ample table space included.

| KEY | DESCRIPTION                        | PART NO. | QUANTITY |
|-----|------------------------------------|----------|----------|
| Α   | Chair – Both Arms                  | 1000CLR  | 2        |
| В   | Single Bench – Table Top           | 1000T    | 3        |
| С   | 22.5° Inside Wedge Chair – Armless | 3000CIB  | 4        |
| D   | 22.5° Wedge Bench – Table Top      | 3000T    | 1        |