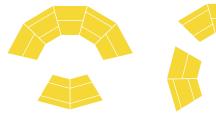

### **HORSESHOE**

Create an intimate meeting center that accommodates up to six people with tables for accessories or meeting materials. Durable fabric options provide long lasting and modern appeal in a variety of custom finishes. Rearrange pieces in a variety of ways on the fly for quick and easy versatility.

| KEY | DESCRIPTION                        | PART NO. | QUANTITY |
|-----|------------------------------------|----------|----------|
| Α   | 22.5° Wedge Bench – Table Top      | 3000T    | 2        |
| В   | 22.5° Inside Wedge Chair – Armless | 3000CIB  | 2        |
| С   | 45° Inside Wedge Chair – Armless   | 4000CIB  | 4        |