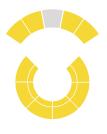

### **HORSESHOE**

Create an intimate meeting center that accommodates up to six people with tables for accessories or meeting materials. Durable fabric options provide long lasting and modern appeal in a variety of custom finishes. Rearrange pieces in a variety of ways on the fly for quick and easy versatility.

| KEY | DESCRIPTION                        | PART NO. | QUANTITY |
|-----|------------------------------------|----------|----------|
| Α   | 22.5° Wedge Bench – Table Top      | 3000T    | 2        |
| В   | 22.5° Inside Wedge Chair – Armless | 3000CIB  | 2        |
| С   | 45° Inside Wedge Chair – Armless   | 4000CIB  | 4        |