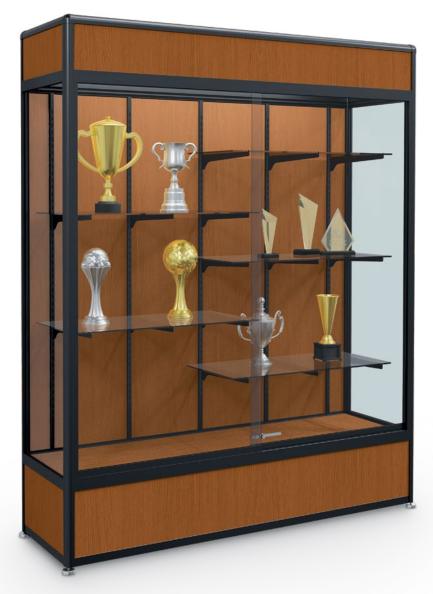

## ELITE FREESTANDING DISPLAY CASE

- Show off your collection in style. With color and lighting options, your items on display will shine.
- The Elite Freestanding Display Case exhibits trophies, collectibles, and other valuables securely and visibly in your office, lobby, or other space.
- Frame is made of black anodized aluminum with rounded corners. Locking sliding doors are made of 1/10 thick tempered glass. Adjustable shelves are made of 3/16" glass.
- Laminate back panel is available standard in black, oak, or mahogany. Custom laminates and custom cabinet sizes are also available.
- Available with an optional cornice and light set to illuminate items on display.
- SCS Indoor Advantage Gold Certified.

## LAMINATE COLOR OPTIONS:

Mahogany 11

Black 14

| PART NO. | ITEM                                              | DIMENSIONS         | SHIP WT. |
|----------|---------------------------------------------------|--------------------|----------|
| PRODUCT  |                                                   |                    |          |
| 93R84    | Elite Freestanding Display Case                   | 66"H x 48"W x 18"D | 356 lbs  |
| 93R85    | Elite Freestanding Display Case                   | 66"H x 60"W x 18"D | 434 lbs  |
| 93R86    | Elite Freestanding Display Case                   | 66"H x 72"W x 18"D | 481 lbs  |
| 93C84    | Elite Freestanding Display Case + Lighted Cornice | 72"H x 48"W x 18"D | 420 lbs  |
| 93C85    | Elite Freestanding Display Case + Lighted Cornice | 72"H x 60"W x 18"D | 485 lbs  |
| 93C86    | Elite Freestanding Display Case + Lighted Cornice | 72"H x 72"W x 18"D | 550 lbs  |