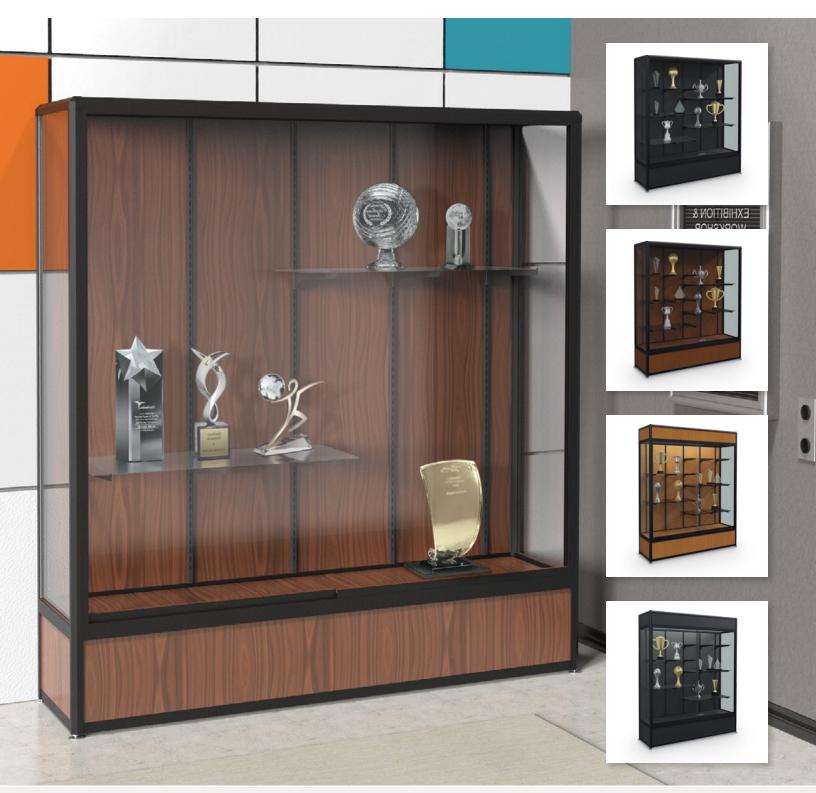

## ELITE FREESTANDING DISPLAY CASE

- Show off your collection in style. With color and lighting options, your items on display will shine.
- The Elite Freestanding Display Case exhibits trophies, collectibles, and other valuables securely and visibly in your office, lobby, or other space.
- Frame is made of black anodized aluminum with rounded corners. Locking sliding doors are made of 1/10 thick tempered glass. Adjustable shelves are made of 3/16" glass.
- Laminate back panel is available standard in black, oak, or mahogany. Custom laminates and custom cabinet sizes are also available.
- Available with an optional cornice and light set to illuminate items on display.
- SCS Indoor Advantage Gold Certified.

## LAMINATE COLOR OPTIONS:

Mahogany 11

Black 14

| PART NO. | ITEM                                              | DIMENSIONS         | SHIP WT. |
|----------|---------------------------------------------------|--------------------|----------|
| PRODUCT  |                                                   |                    |          |
| 93R84    | Elite Freestanding Display Case                   | 66"H x 48"W x 18"D | 356 lbs  |
| 93R85    | Elite Freestanding Display Case                   | 66"H x 60"W x 18"D | 434 lbs  |
| 93R86    | Elite Freestanding Display Case                   | 66"H x 72"W x 18"D | 481 lbs  |
| 93C84    | Elite Freestanding Display Case + Lighted Cornice | 72"H x 48"W x 18"D | 420 lbs  |
| 93C85    | Elite Freestanding Display Case + Lighted Cornice | 72"H x 60"W x 18"D | 485 lbs  |
| 93C86    | Elite Freestanding Display Case + Lighted Cornice | 72"H x 72"W x 18"D | 550 lbs  |