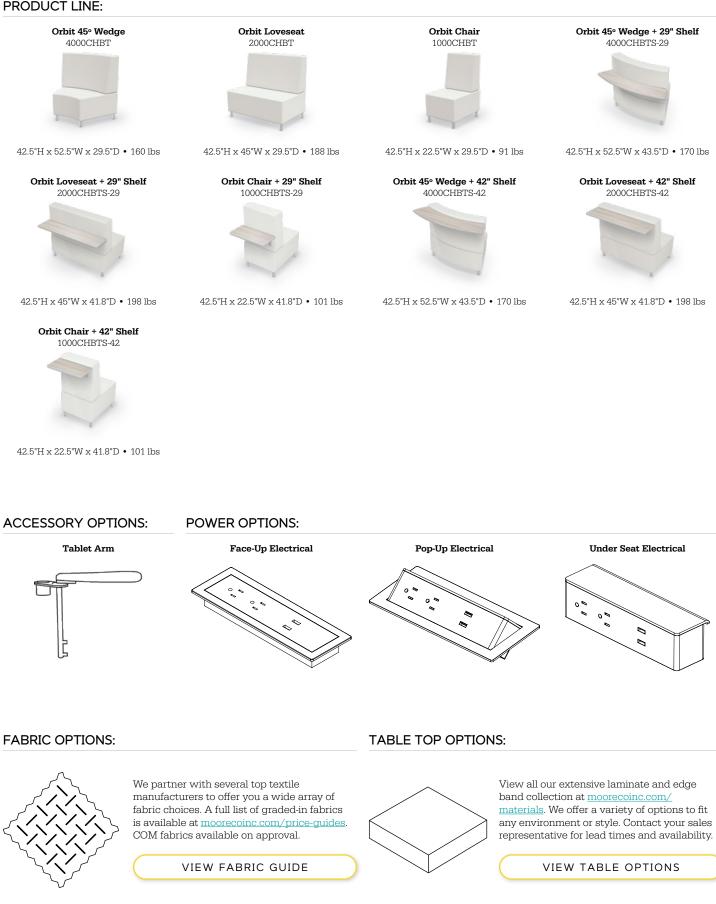

## PRODUCT LINE:

MOORECO INC 2885 Lorraine Avenue | Temple, TX 76501 p: 800.749.2258 | f: 866.888.7483