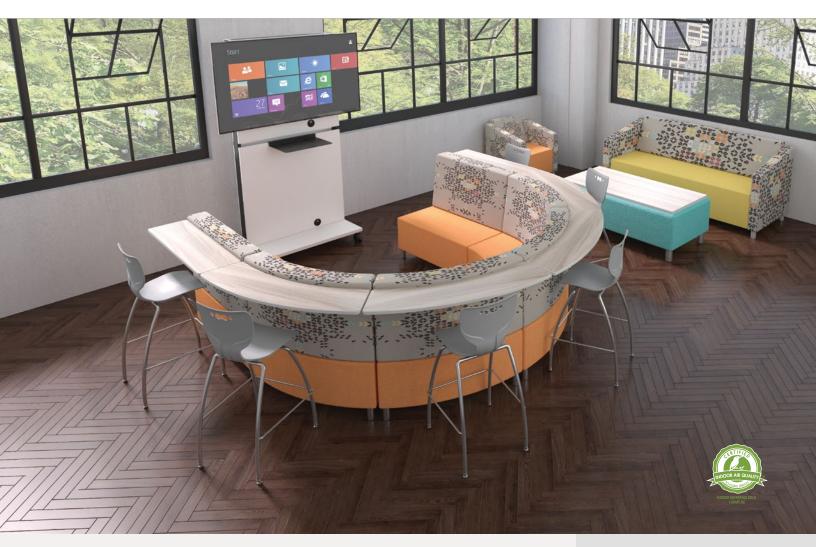

## **ORBIT® MEDIA SPACE SOFT SEATING**

## **CONSTRUCTION & FEATURES:**

- Soft seating creates a welcoming and comfortable environment by establishing islands of quiet and calm where creativity, collaboration, and socialization can flow naturally.
- Adding flexible seating to your spaces increases a user's sensory experience, shown to improve calmness, focus, and reduce tension. By creating space where humans of all ages can relax, you foster positive attitudes and encourage learning.
- Orbit media space soft seating creates a multitude of options for establishing privacy in your collaboration areas, multimedia spaces, and meeting centers.
- Top stitched sewing details in upholstery. Textiles available through graded-in fabric program, or COM by approval. Includes aluminum legs.
- Manufactured in the USA from commercial grade ¾" plywood and hardwoods. Seat heights are 18-½" on all units.
- Horseshoe set-up with Orbit loveseat measures 42-½"H x 140"W x 115"D. Horseshoe set-up with Orbit chair measures 42-½"H x 140"W x 92-¼"D.
- Back shelf features 1" MDF core with a variety of HPL laminate and edge band options. Shelf can be ordered at either 29", 36", or 42" high for use with chairs or stools.
- Available with optional integrated electrical USB and 110v outlets.
- Twelve year limited warranty on seating. Prop 65 and CAL 117-2013 compliant. 400 lb. capacity. SCS Indoor Advantage Gold Certified.