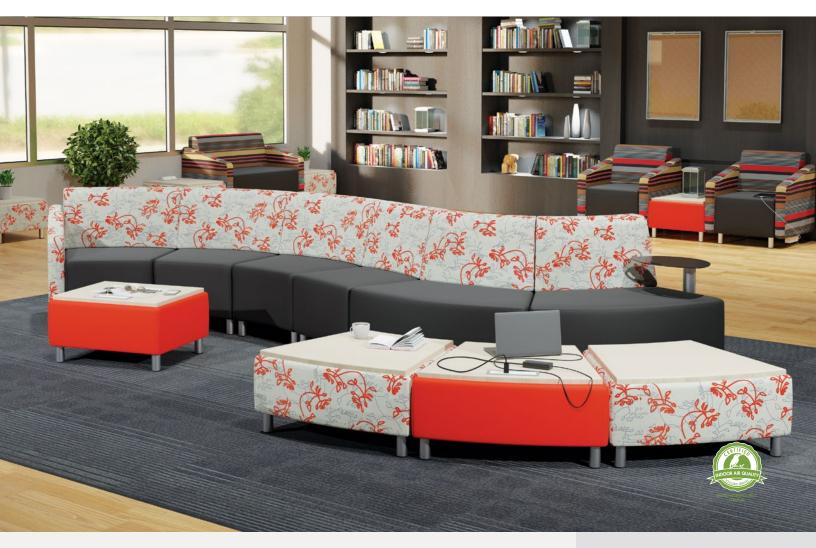

# MODULAR SOFT SEATING: 22.5° Curve

## CONSTRUCTION & FEATURES:

- Soft seating creates a welcoming and comfortable environment by establishing islands of quiet and calm where creativity, collaboration, and socialization can flow naturally.
- Adding flexible seating to your spaces increases a user's sensory experience, shown to improve calmness, focus, and reduce tension. By creating space where humans of all ages can relax, you foster positive attitudes and encourage learning.
- Top stitched sewing details in upholstery. Textiles available through graded-in fabric program, or COM by approval. Includes aluminum legs.
- Available with optional integrated electrical USB and 110v outlets.
- Manufactured in the USA from commercial grade  $\ensuremath{4^{"}}$  plywood and hardwoods. Seats are 18-½"H on all units.
- Tables feature 1" MDF core with a variety of HPL laminate and edge band options.
- Twelve year limited warranty on seating and five years for table versions.
- Prop 65 and CAL 117-2013 compliant. 400 lb. capacity.
- SCS Indoor Advantage Gold Certified.