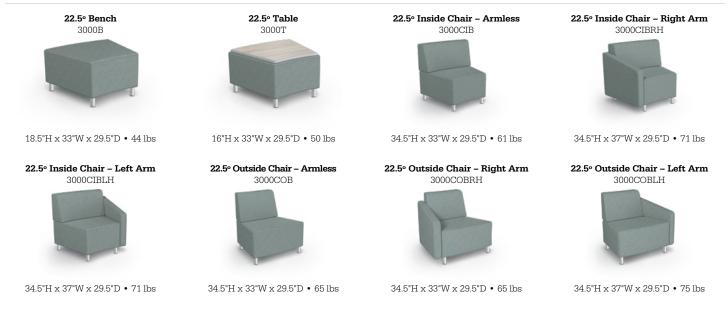

own to improve calmness, focus, and reduce tension. By creating space where humans of all ages can relax, you foster positive attitudes and encourage learning.
- Top stitched sewing details in upholstery. Textiles available through graded-in fabric program, or COM by approval. Includes aluminum legs.
- Available with optional integrated electrical USB and 110v outlets.
- Manufactured in the USA from commercial grade  $\ensuremath{4^{"}}$  plywood and hardwoods. Seats are 18-½"H on all units.
- Tables feature 1" MDF core with a variety of HPL laminate and edge band options.
- Twelve year limited warranty on seating and five years for table versions.
- Prop 65 and CAL 117-2013 compliant. 400 lb. capacity.
- SCS Indoor Advantage Gold Certified.

### AVAILABLE UPGRADES:



#### PRODUCT LINE:



#### ACCESSORY OPTIONS:





#### POWER OPTIONS:





We partner with several top textile manufacturers to offer you a wide array of fabric choices. A full list of graded-in fabrics is available at <u>moorecoinc.com/price-guides</u>. COM fabrics available on approval.

VIEW FABRIC GUIDE

View all our extensive laminate and edge band collection at <u>moorecoinc.com/</u> <u>materials</u>. We offer a variety of options to fit any environment or style. Contact your sales representative for lead times and availability.

VIEW TABLE OPTIONS



#### MOORECO INC 2885 Lorraine Avenue | Temple, TX 76501 p: 800.749.2258 | f: 866.888.7483 moorecoinc.com