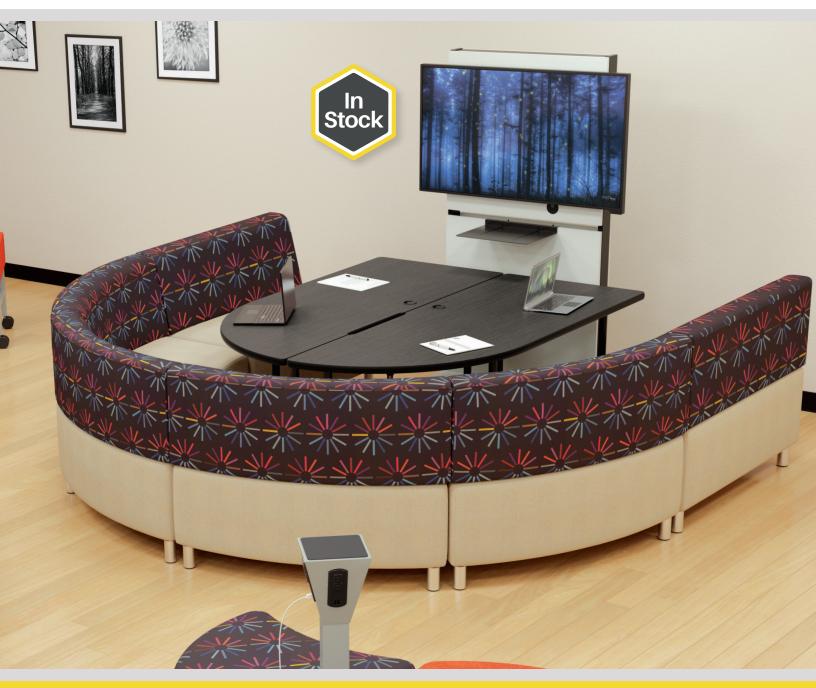

## **MediaSpace Flat Panel Cart**

Sleek and stylish MediaSpace Flat Panel Cart provides safe and easy flat panel mobility while adding modern elegance to any multimedia environment, with durable design, materials, and versatile storage options.

- Accommodates a flat panel display up to 60"/125 lbs.
- · Scratch-resistant white laminate finish with powder-coated black steel support.
- · Back panel is removable for easy access to equipment and cables.
- · Adjustable bracket provides optimum viewing angle.
- Keep cables under control with wiring channel in main pillar and multiple grommets, keeping the
  appearance clean and minimalist.
- · Four casters provide easy mobility and lock for stability.
- · TAA compliant. Has achieved GREENGUARD GOLD Certification.