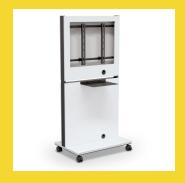

## **MediaSpace Flat Panel Cart**

Sleek and stylish MediaSpace Flat Panel Cart provides safe and easy flat panel mobility while adding modern elegance to any multimedia environment, with durable design, materials, and versatile storage options.

- Accommodates a flat panel display up to 60"/125 lbs.
- · Scratch-resistant white laminate finish with powder-coated black steel support.
- · Back panel is removable for easy access to equipment and cables.
- · Adjustable bracket provides optimum viewing angle.
- Keep cables under control with wiring channel in main pillar and multiple grommets, keeping the
  appearance clean and minimalist.
- · Four casters provide easy mobility and lock for stability.
- · TAA compliant. Has achieved GREENGUARD GOLD Certification.

| Part No. |                            | Product Dimensions     | Ship Wt. |
|----------|----------------------------|------------------------|----------|
| 27809    | MediaSpace Flat Panel Cart | 70"H x 34.1"W x 21.8"D | 156 lbs  |