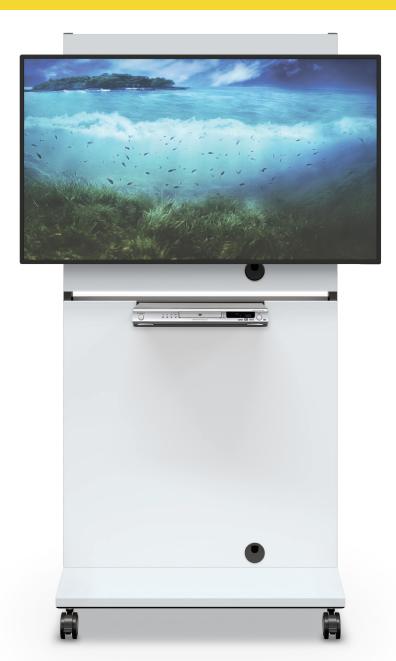

## **MediaSpace Flat Panel Cart**

Sleek and stylish MediaSpace Flat Panel Cart provides safe and easy flat panel mobility while adding modern elegance to any multimedia environment, with durable design, materials, and versatile storage options.

- Accommodates a flat panel display up to 60"/125 lbs.
- · Scratch-resistant white laminate finish with powder-coated black steel support.
- · Back panel is removable for easy access to equipment and cables.
- · Adjustable bracket provides optimum viewing angle.
- Keep cables under control with wiring channel in main pillar and multiple grommets, keeping the
  appearance clean and minimalist.
- · Four casters provide easy mobility and lock for stability.
- · TAA compliant. Has achieved GREENGUARD GOLD Certification.

| Part No. |                            | Product Dimensions     | Ship Wt. |
|----------|----------------------------|------------------------|----------|
| 27809    | MediaSpace Flat Panel Cart | 70"H x 34.1"W x 21.8"D | 156 lbs  |