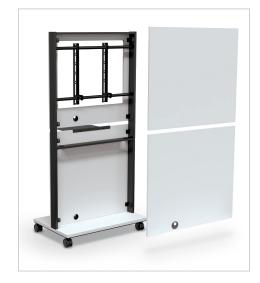

## **MediaSpace Flat Panel Cart**

Sleek and stylish MediaSpace Flat Panel Cart provides safe and easy flat panel mobility while adding modern elegance to any multimedia environment, with durable design, materials, and versatile storage options.

- Accommodates a flat panel display up to 60"/125 lbs.
- · Scratch-resistant white laminate finish with powder-coated black steel support.
- · Back panel is removable for easy access to equipment and cables.
- · Adjustable bracket provides optimum viewing angle.
- Keep cables under control with wiring channel in main pillar and multiple grommets, keeping the
  appearance clean and minimalist.
- · Four casters provide easy mobility and lock for stability.
- · TAA compliant. Has achieved GREENGUARD GOLD Certification.