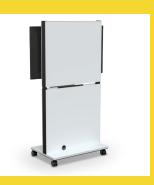

## **MediaSpace Flat Panel Cart**

Sleek and stylish MediaSpace Flat Panel Cart provides safe and easy flat panel mobility while adding modern elegance to any multimedia environment, with durable design, materials, and versatile storage options.

- Accommodates a flat panel display up to 60"/125 lbs.
- · Scratch-resistant white laminate finish with powder-coated black steel support.
- · Back panel is removable for easy access to equipment and cables.
- · Adjustable bracket provides optimum viewing angle.
- Keep cables under control with wiring channel in main pillar and multiple grommets, keeping the
  appearance clean and minimalist.
- · Four casters provide easy mobility and lock for stability.
- · TAA compliant. Has achieved GREENGUARD GOLD Certification.