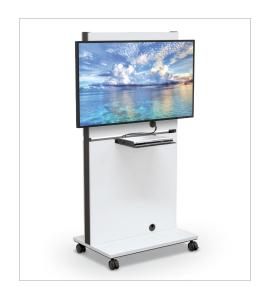

## **MediaSpace Flat Panel Cart**

Sleek and stylish MediaSpace Flat Panel Cart provides safe and easy flat panel mobility while adding modern elegance to any multimedia environment, with durable design, materials, and versatile storage options.

- Accommodates a flat panel display up to 60"/125 lbs.
- · Scratch-resistant white laminate finish with powder-coated black steel support.
- · Back panel is removable for easy access to equipment and cables.
- · Adjustable bracket provides optimum viewing angle.
- Keep cables under control with wiring channel in main pillar and multiple grommets, keeping the
  appearance clean and minimalist.
- · Four casters provide easy mobility and lock for stability.
- · TAA compliant. Has achieved GREENGUARD GOLD Certification.