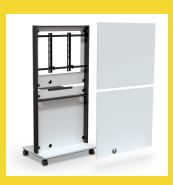

## **MediaSpace Flat Panel Cart**

Sleek and stylish MediaSpace Flat Panel Cart provides safe and easy flat panel mobility while adding modern elegance to any multimedia environment, with durable design, materials, and versatile storage options.

- Accommodates a flat panel display up to 60"/125 lbs.
- · Scratch-resistant white laminate finish with powder-coated black steel support.
- · Back panel is removable for easy access to equipment and cables.
- · Adjustable bracket provides optimum viewing angle.
- Keep cables under control with wiring channel in main pillar and multiple grommets, keeping the
  appearance clean and minimalist.
- · Four casters provide easy mobility and lock for stability.
- · TAA compliant. Has achieved GREENGUARD GOLD Certification.

| Part No. |                            | Product Dimensions     | Ship Wt. |
|----------|----------------------------|------------------------|----------|
| 27809    | MediaSpace Flat Panel Cart | 70"H x 34.1"W x 21.8"D | 156 lbs  |