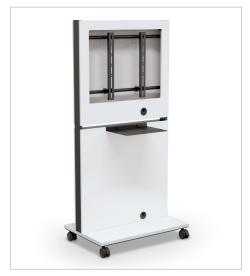

## **MediaSpace Flat Panel Cart**

Sleek and stylish MediaSpace Flat Panel Cart provides safe and easy flat panel mobility while adding modern elegance to any multimedia environment, with durable design, materials, and versatile storage options.

- Accommodates a flat panel display up to 60"/125 lbs.
- · Scratch-resistant white laminate finish with powder-coated black steel support.
- · Back panel is removable for easy access to equipment and cables.
- · Adjustable bracket provides optimum viewing angle.
- Keep cables under control with wiring channel in main pillar and multiple grommets, keeping the
  appearance clean and minimalist.
- · Four casters provide easy mobility and lock for stability.
- · TAA compliant. Has achieved GREENGUARD GOLD Certification.

| Part No. |                            | Product Dimensions     | Ship Wt. |
|----------|----------------------------|------------------------|----------|
| 27809    | MediaSpace Flat Panel Cart | 70"H x 34.1"W x 21.8"D | 156 lbs  |