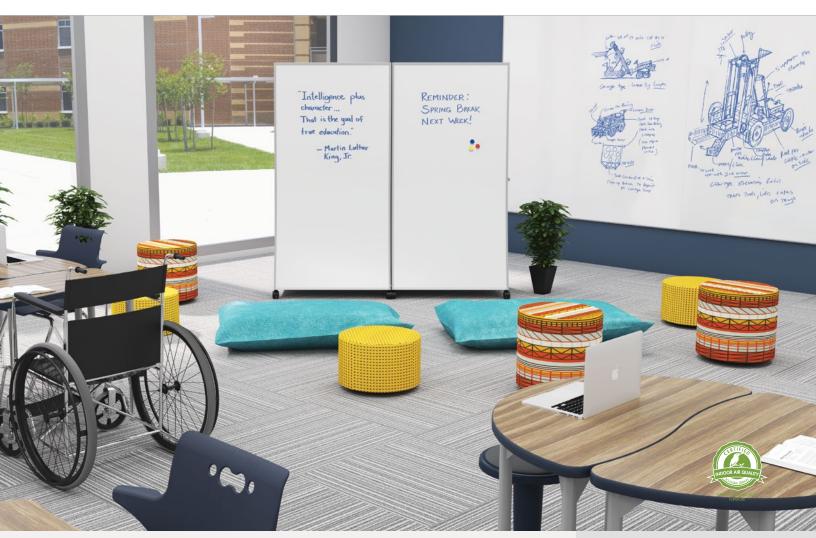

# DOT ROCKING STOOLS

## **CONSTRUCTION & FEATURES:**

- Active seating perfectly sized for anyone provide hours of balanced learning or working. Rocking
  motion created by a smooth black base allows these cylindrical soft seats to create rhythmic
  micromovements that help release excess energy.
- Dot Rocking Stools come in two diameters (15" and 18") and in four heights: extra low (5"), low (12"), medium (15"), or high (18").
- All Dots are ideal for engaging the core muscles and allowing motion while working to create more focus. The extra low Dot can be used as a stool or kneeling platform.
- Stacks for easy storage or use our new Dot Cart for mobile storage.
- Available with a rocking non-skid base in black plastic.
- Available through our graded-in fabric program or COM options. Custom embroidery also available. Call for details.
- SCS Indoor Advantage Gold Certified.