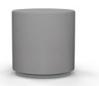

## **CONSTRUCTION & FEATURES:**

- Active seating perfectly sized for anyone provide hours of balanced learning or working. Rocking
  motion created by a smooth black base allows these cylindrical soft seats to create rhythmic
  micromovements that help release excess energy.
- Dot Rocking Stools come in two diameters (15" and 18") and in four heights: extra low (5"), low (12"), medium (15"), or high (18").
- All Dots are ideal for engaging the core muscles and allowing motion while working to create more focus. The extra low Dot can be used as a stool or kneeling platform.
- Stacks for easy storage or use our new Dot Cart for mobile storage.
- Available with a rocking non-skid base in black plastic.
- Available through our graded-in fabric program or COM options. Custom embroidery also available. Call for details.
- SCS Indoor Advantage Gold Certified.