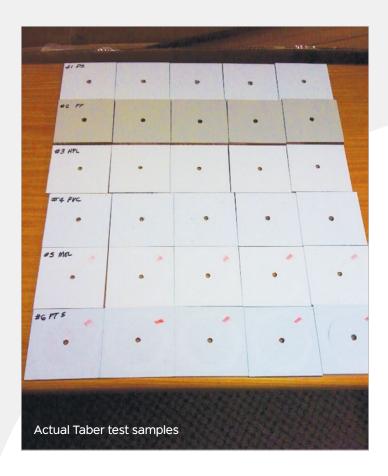

The Taber test is the same process used to test flooring materials for wear, to show an accelerated facsimile of real life usage. An abrasive wheel is applied to the markerboard surface and after a certain number of cycles, the condition of the surface is reviewed.

After abrasion, the surface is written on with a dry erase marker, left to dry, then erased using our magnetic eraser cloth. If the marker doesn't erase cleanly, that is a failure.

|             | Porcelain Steel<br>50 Year Guarantee | <b>Dura-Rite®</b><br>20 Year Guarantee | <b>Magne-Rite</b><br>10 Year Guarantee | <b>TuF-Rite™</b><br>5 Year Guarantee |
|-------------|--------------------------------------|----------------------------------------|----------------------------------------|--------------------------------------|
| 100 Cycles  |                                      |                                        |                                        |                                      |
| Wear        | None                                 | None                                   | None                                   | None                                 |
| Erasability | Good                                 | Good                                   | Good                                   | Good                                 |
| 500 Cycles  |                                      |                                        |                                        |                                      |
| Wear        | None                                 | None                                   | Minimal                                | Minimal                              |
| Erasability | Good                                 | Good                                   | Good                                   | Good                                 |
| 1000 Cycles |                                      |                                        |                                        |                                      |
| Wear        | None                                 | Minimal                                | Moderate                               | Moderate                             |
| Erasability | Good                                 | Good                                   | Acceptable                             | Acceptable                           |
| 1500 Cycles |                                      |                                        |                                        |                                      |
| Wear        | None                                 | Minimal                                | Moderate                               | Moderate                             |
| Erasability | Good                                 | Good                                   | Failed                                 | Failed                               |