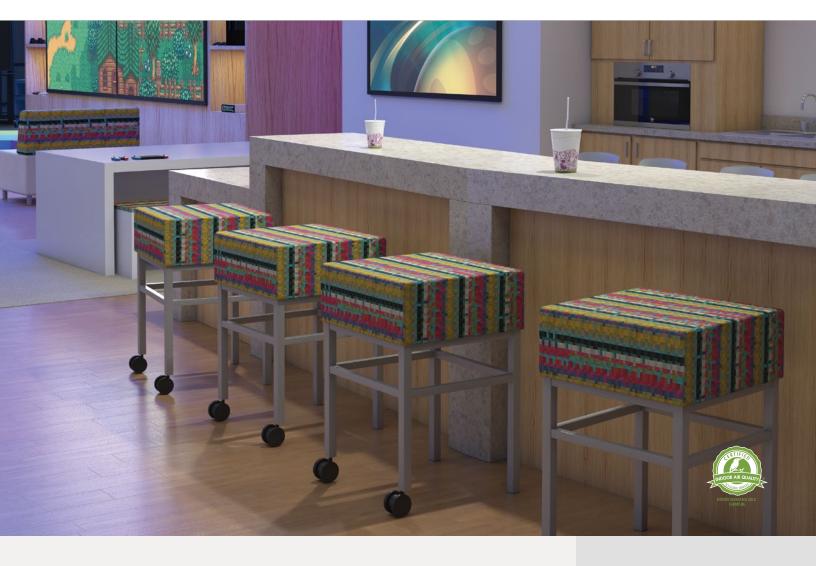

# MOBILE SOFT SEATING STOOL

# **CONSTRUCTION & FEATURES:**

- Soft stool seating creates a multitude of spaces for collaboration or relaxation.
- Manufactured in the USA.
- Durable powder-coated steel legs with glides and casters. Available in 24" or 30" height.
- Graded fabric program or COM offered with approval.
- Prop 65 and CAL 117-2013 compliant.
- SCS Indoor Advantage Gold Certified.

#### Mobile Counter Stool (24"H)

24"H x 20"W x 20"D • 31 lbs

#### Mobile Bar Stool (30"H)

950

30"H x 20"W x 20"D • 33 lbs