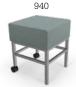

# MOBILE SOFT SEATING STOOL



# **CONSTRUCTION & FEATURES:**

- Soft stool seating creates a multitude of spaces for collaboration or relaxation.
- Manufactured in the USA.
- Durable powder-coated steel legs with glides and casters. Available in 24" or 30" height.
- Graded fabric program or COM offered with approval.
- Prop 65 and CAL 117-2013 compliant.
- SCS Indoor Advantage Gold Certified.

## **AVAILABLE UPGRADES:**



Two or more fabrics



CAL 133 Compliance



Moisture Barrier

#### PRODUCT LINE:

#### Mobile Counter Stool (24"H)



24"H x 20"W x 20"D • 31 lbs

#### Mobile Bar Stool (30"H)

950



30"H x 20"W x 20"D • 33 lbs

### **FABRIC OPTIONS:**



We partner with several top textile manufacturers to offer you a wide array of fabric choices. A full list of graded-in fabrics is available at <a href="mailto:moorecoinc.com/price-quides">moorecoinc.com/price-quides</a>. COM fabrics available on approval.

VIEW FABRIC GUIDE