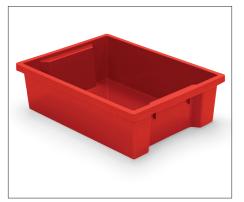

## **Plastic Storage Tubs**

- Plastic storage tubs fit a variety of Best-Rite<sup>®</sup> easels and carts, or work as individual storage containers.
- Made of virtually indestructible and recyclable plastic. Available in sets of 2, 4, 6, or 9 in assorted red and blue.

| Part No.      | Item                            | Description     | Product Dimensions         | Ship Wt. |
|---------------|---------------------------------|-----------------|----------------------------|----------|
| Plastic Stora | age Tubs                        |                 |                            |          |
| TUBS-2*       | Plastic Storage Tubs (Set of 2) | 1 Red / 1 Blue  | 4.25"H x 10.25"W x 13.75"D | 4 lbs    |
| TUBS-4*       | Plastic Storage Tubs (Set of 4) | 2 Red / 2 Blue  | 4.25"H x 10.25"W x 13.75"D | 5 lbs    |
| TUBS-6*       | Plastic Storage Tubs (Set of 6) | 3 Red / 3 Blue  | 4.25"H x 10.25"W x 13.75"D | 7 lbs    |
| TUBS-9*       | Plastic Storage Tubs (Set of 9) | Assorted Colors | 4.25"H x 10.25"W x 13.75"D | 10 lbs   |