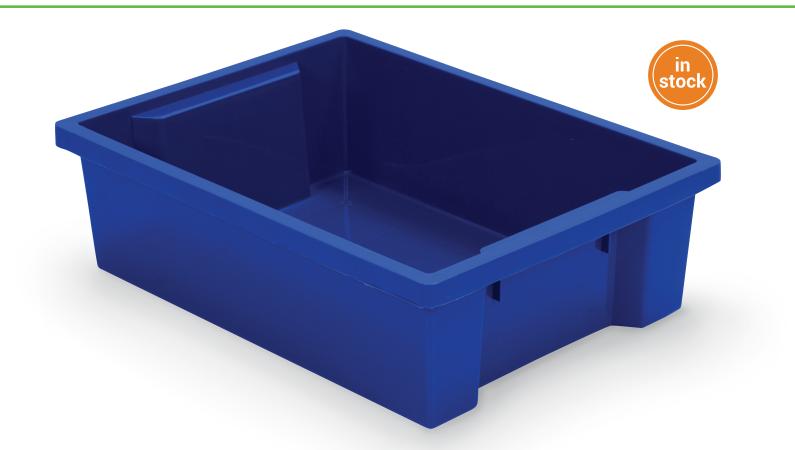

## **Plastic Storage Tubs**

- Plastic storage tubs fit a variety of Best-Rite<sup>®</sup> easels and carts, or work as individual storage containers.
- Made of virtually indestructible and recyclable plastic. Available in sets of 2, 4, 6, or 9 in assorted red and blue.

| Part No.      | Item                            | Description     | Product Dimensions         | Ship Wt. |
|---------------|---------------------------------|-----------------|----------------------------|----------|
| Plastic Stora | age Tubs                        |                 |                            |          |
| TUBS-2*       | Plastic Storage Tubs (Set of 2) | 1 Red / 1 Blue  | 4.25"H x 10.25"W x 13.75"D | 4 lbs    |
| TUBS-4*       | Plastic Storage Tubs (Set of 4) | 2 Red / 2 Blue  | 4.25"H x 10.25"W x 13.75"D | 5 lbs    |
| TUBS-6*       | Plastic Storage Tubs (Set of 6) | 3 Red / 3 Blue  | 4.25"H x 10.25"W x 13.75"D | 7 lbs    |
| TUBS-9*       | Plastic Storage Tubs (Set of 9) | Assorted Colors | 4.25"H x 10.25"W x 13.75"D | 10 lbs   |