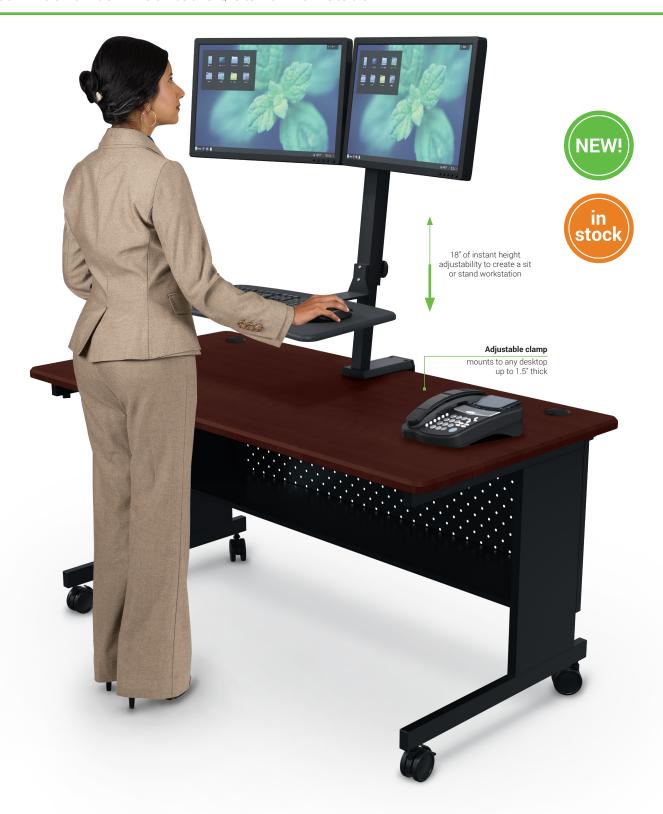

## Workstation

- The Up-Rite Rear Mount Desk Mounted Sit/Stand Workstation instantly transforms your existing desk into an ergonomic work space, allowing you to sit or stand as you work.
- Sitting for six to eight hours a day isn't ideal, and standing all day can be hard on you as well. By easily alternating your positions, you'll enjoy higher productivity, better posture, and have fewer
- Easily attaches to your existing desk (up to 1.5" thick) to give you 18" of pneumatic height adjustability. Clamp mount requires a 1.3"D lip, and extends 1.1" beyond the desk edge when
- · Simply disengage the locking mechanism and adjust to your desired height. Monitor mounts adjust 21" along the main tube for even more positioning options.
- Ideal for use with a tablet, laptop, or a desktop computer, the workstation includes retractable keyboard/mouse tray (27"W x 9.63"D).
- Available with either a single or dual monitor mount. VESA compatible mount from 75mm to 100mm. Single mount unit has a weight capacity of up to 15 lbs. Dual mount unit has a combined weight capacity of up to 30 lbs. Center to center maximum is 25".
- Includes 60" of cable management to keep your cords under control.
- TAA compliant.

| Part No.                                              | Description          | Product Dimensions    | Ship Wt. |
|-------------------------------------------------------|----------------------|-----------------------|----------|
| Up-Rite Rear Mount Desk Mounted Sit/Stand Workstation |                      |                       |          |
| 91113*                                                | Single Monitor Mount | 42"H x 27.63"W x 30"D | 26 lbs   |
| 91114*                                                | Dual Monitor Mount   | 42"H x 27.63"W x 30"D | 30 lbs   |