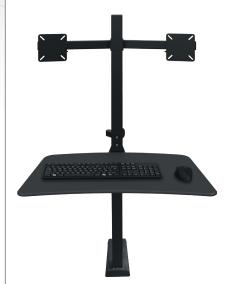

## Workstation

- The Up-Rite Rear Mount Desk Mounted Sit/Stand Workstation instantly transforms your existing desk into an ergonomic work space, allowing you to sit or stand as you work.
- Sitting for six to eight hours a day isn't ideal, and standing all day can be hard on you as well. By easily alternating your positions, you'll enjoy higher productivity, better posture, and have fewer
- Easily attaches to your existing desk (up to 1.5" thick) to give you 18" of pneumatic height adjustability. Clamp mount requires a 1.3"D lip, and extends 1.1" beyond the desk edge when
- · Simply disengage the locking mechanism and adjust to your desired height. Monitor mounts adjust 21" along the main tube for even more positioning options.
- Ideal for use with a tablet, laptop, or a desktop computer, the workstation includes retractable keyboard/mouse tray (27"W x 9.63"D).
- Available with either a single or dual monitor mount. VESA compatible mount from 75mm to 100mm. Single mount unit has a weight capacity of up to 15 lbs. Dual mount unit has a combined weight capacity of up to 30 lbs. Center to center maximum is 25".
- Includes 60" of cable management to keep your cords under control.
- TAA compliant.

| Part No.                                              | Description          | Product Dimensions    | Ship Wt. |
|-------------------------------------------------------|----------------------|-----------------------|----------|
| Up-Rite Rear Mount Desk Mounted Sit/Stand Workstation |                      |                       |          |
| 91113*                                                | Single Monitor Mount | 42"H x 27.63"W x 30"D | 26 lbs   |
| 91114*                                                | Dual Monitor Mount   | 42"H x 27.63"W x 30"D | 30 lbs   |