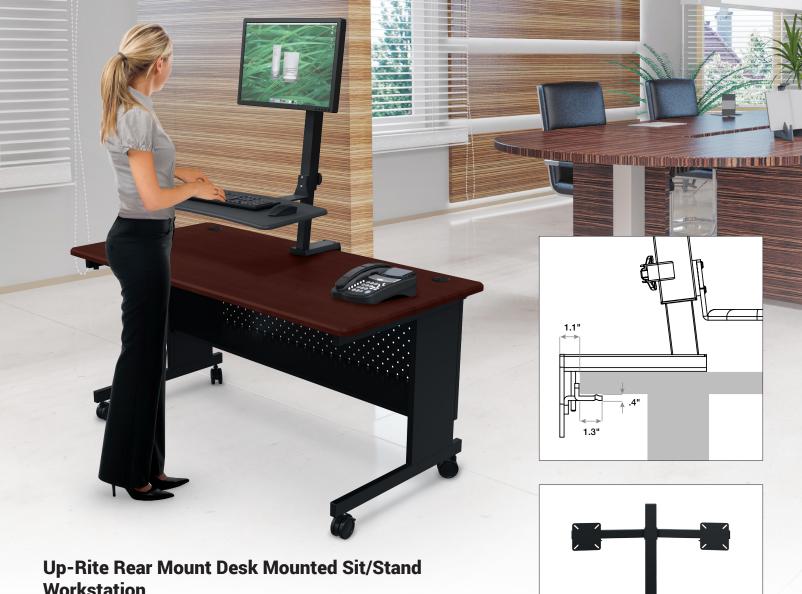

## Workstation

- The Up-Rite Rear Mount Desk Mounted Sit/Stand Workstation instantly transforms your existing desk into an ergonomic work space, allowing you to sit or stand as you work.
- Sitting for six to eight hours a day isn't ideal, and standing all day can be hard on you as well. By easily alternating your positions, you'll enjoy higher productivity, better posture, and have fewer
- Easily attaches to your existing desk (up to 1.5" thick) to give you 18" of pneumatic height adjustability. Clamp mount requires a 1.3"D lip, and extends 1.1" beyond the desk edge when
- · Simply disengage the locking mechanism and adjust to your desired height. Monitor mounts adjust 21" along the main tube for even more positioning options.
- Ideal for use with a tablet, laptop, or a desktop computer, the workstation includes retractable keyboard/mouse tray (27"W x 9.63"D).
- Available with either a single or dual monitor mount. VESA compatible mount from 75mm to 100mm. Single mount unit has a weight capacity of up to 15 lbs. Dual mount unit has a combined weight capacity of up to 30 lbs. Center to center maximum is 25".
- Includes 60" of cable management to keep your cords under control.
- TAA compliant.

| Part No.                                              | Description          | Product Dimensions    | Ship Wt. |
|-------------------------------------------------------|----------------------|-----------------------|----------|
| Up-Rite Rear Mount Desk Mounted Sit/Stand Workstation |                      |                       |          |
| 91113*                                                | Single Monitor Mount | 42"H x 27.63"W x 30"D | 26 lbs   |
| 91114*                                                | Dual Monitor Mount   | 42"H x 27.63"W x 30"D | 30 lbs   |