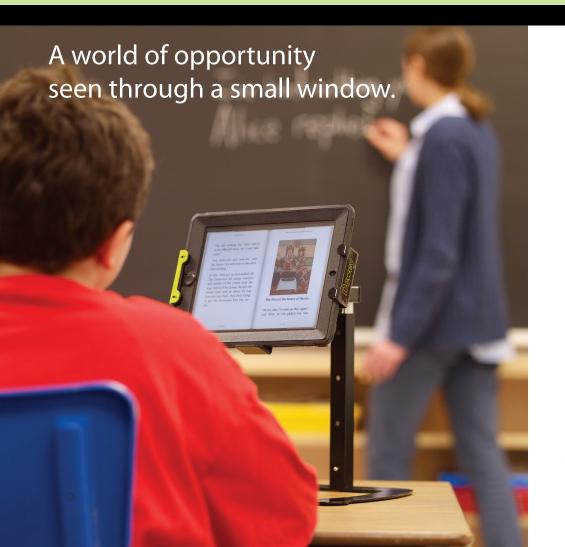

Utilizing the iPad®2 or 3 camera feature, this high quality stand provides teachers and students with the opportunity to share work, ideas and anything else that inspires!

This height adjustable unit comes fully equipped with unique positioning and rotating features. It also includes foam protection for your devices and is perfect for any primary to senior classroom.