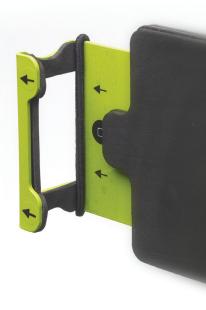

## **Key Features**

- Fits iPad®2 and iPad®3 with or without a case
- 90° rotating mount that swivels and tilts, keeping the iPad® secure
- Lightweight and height adjustable
- · Foam protection surround
- Classroom-minded safety features
- Useful as an iPad® stand on desks or other flat surfaces

## Specs

- Frame Measures 13"W x 9.5"D x 13.75"- 21"H
- 1 Year Frame Warranty

Spring loaded clamps keep the iPad® secure

90° rotating mount that swivels, tilts and has an adjustable height