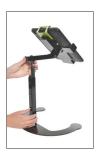

Utilizing the iPad®2 or 3 camera feature, this high quality stand provides teachers and students with the opportunity to share work, ideas and anything else that inspires!

This height adjustable unit comes fully equipped with unique positioning and rotating features. It also includes foam protection for your devices and is perfect for any primary to senior classroom.

## **Key Features**

- Fits iPad®2 and iPad®3 with or without a case
- 90° rotating mount that swivels and tilts, keeping the iPad® secure
- Lightweight and height adjustable
- · Foam protection surround
- Classroom-minded safety features
- Useful as an iPad® stand on desks or other flat surfaces

## Specs

- Frame Measures 13"W x 9.5"D x 13.75"- 21"H
- 1 Year Frame Warranty

Spring loaded clamps keep the iPad® secure

90° rotating mount that swivels, tilts and has an adjustable height