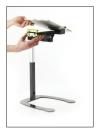

#### **USA**

MPB#459, 60 Industrial Pkwy Cheektowaga, NY 14227

**P:** 1-519 848 3664 / Toll free: 1-800 267 8494

**F:** 1-519 848 5516

E: info@copernicused.com

W: www.copernicused.com

Instantly turn your iPad® into a document camera with the Dewey Document Camera Stand from Copernicus\*.

Utilizing the iPad®2 or 3 camera feature, this high quality stand provides teachers and students with the opportunity to share work, ideas and anything else that inspires!

This height adjustable unit comes fully equipped with unique positioning and rotating features. It also includes foam protection for your devices and is perfect for any primary to senior classroom.

## **Key Features**

- Fits iPad®2 and iPad®3 with or without a case
- 90° rotating mount that swivels and tilts, keeping the iPad® secure
- Lightweight and height adjustable
- · Foam protection surround
- Classroom-minded safety features
- Useful as an iPad® stand on desks or other flat surfaces

## Specs

- Frame Measures 13"W x 9.5"D x 13.75"- 21"H
- 1 Year Frame Warranty

Spring loaded clamps keep the iPad® secure

90° rotating mount that swivels, tilts and has an adjustable height