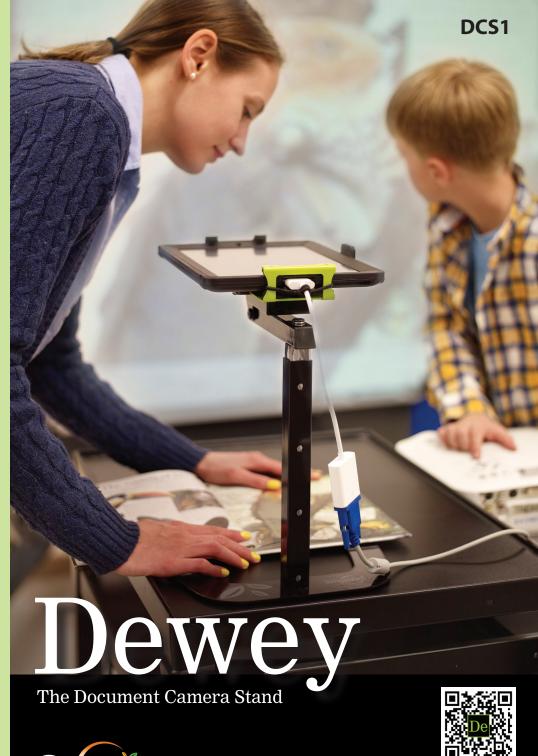

#### **USA**

MPB#459, 60 Industrial Pkwy Cheektowaga, NY 14227

**P:** 1-519 848 3664 / Toll free: 1-800 267 8494

**F:** 1-519 848 5516

E: info@copernicused.com

W: www.copernicused.com

Instantly turn your iPad® into a document camera with the Dewey Document Camera Stand from Copernicus\*.

Utilizing the iPad®2 or 3 camera feature, this high quality stand provides teachers and students with the opportunity to share work, ideas and anything else that inspires!

This height adjustable unit comes fully equipped with unique positioning and rotating features. It also includes foam protection for your devices and is perfect for any primary to senior classroom.

## **Key Features**

- Fits iPad®2 and iPad®3 with or without a case
- 90° rotating mount that swivels and tilts, keeping the iPad® secure
- Lightweight and height adjustable
- · Foam protection surround
- Classroom-minded safety features
- Useful as an iPad® stand on desks or other flat surfaces

## Specs

- Frame Measures 13"W x 9.5"D x 13.75"- 21"H
- 1 Year Frame Warranty

Spring loaded clamps keep the iPad® secure

90° rotating mount that swivels, tilts and has an adjustable height