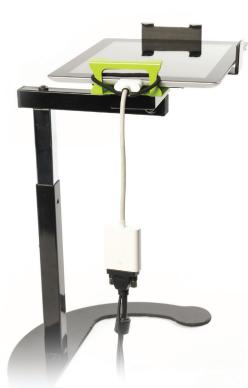

## **Key Features**

- Fits iPad®2 and iPad®3 with or without a case
- 90° rotating mount that swivels and tilts, keeping the iPad® secure
- Lightweight and height adjustable
- · Foam protection surround
- Classroom-minded safety features
- Useful as an iPad® stand on desks or other flat surfaces

## Specs

- Frame Measures 13"W x 9.5"D x 13.75"- 21"H
- 1 Year Frame Warranty

Spring loaded clamps keep the iPad® secure

90° rotating mount that swivels, tilts and has an adjustable height