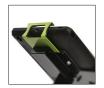

## **Key Features**

- Fits iPad®2 and iPad®3 with or without a case
- 90° rotating mount that swivels and tilts, keeping the iPad® secure
- Lightweight and height adjustable
- · Foam protection surround
- Classroom-minded safety features
- Useful as an iPad® stand on desks or other flat surfaces

## Specs

- Frame Measures 13"W x 9.5"D x 13.75"- 21"H
- 1 Year Frame Warranty

Spring loaded clamps keep the iPad® secure

90° rotating mount that swivels, tilts and has an adjustable height