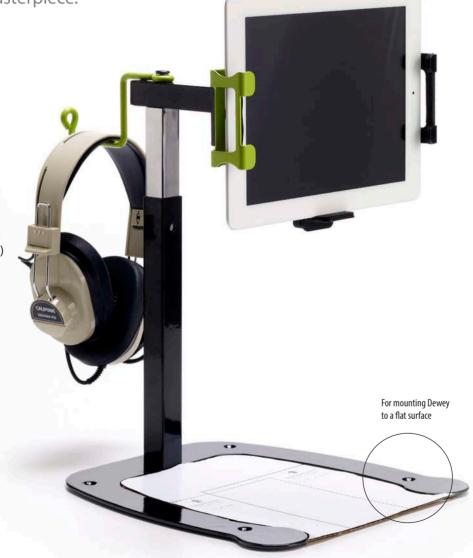

## **Key features**

- Fits iPad® & iPad® Mini with or without a case
- Height adjustable (see measurements below)
- 90° rotating mount that swivels and tilts, keeping the iPad® secure
- · Headphone holder
- · Mounting holes on the base for security
- · LED lighting optional

Spring loaded clamp keeps the iPad® secure

| SKU   | Product                                                                           | MSRP     | Warranty     |
|-------|-----------------------------------------------------------------------------------|----------|--------------|
| DCS1A | Dewey the Document Camera Stand<br>for iPad® & iPad® Mini                         | \$119.95 | 1 year frame |
| DCS2A | DCS2A Dewey the Document Camera Stand with LED Lighting. (Batteries not included) | \$134.95 |              |
|       | Frame Measures 13"W x 9.5"D x 13.75"- 21"H (lowest to highest position)           |          |              |