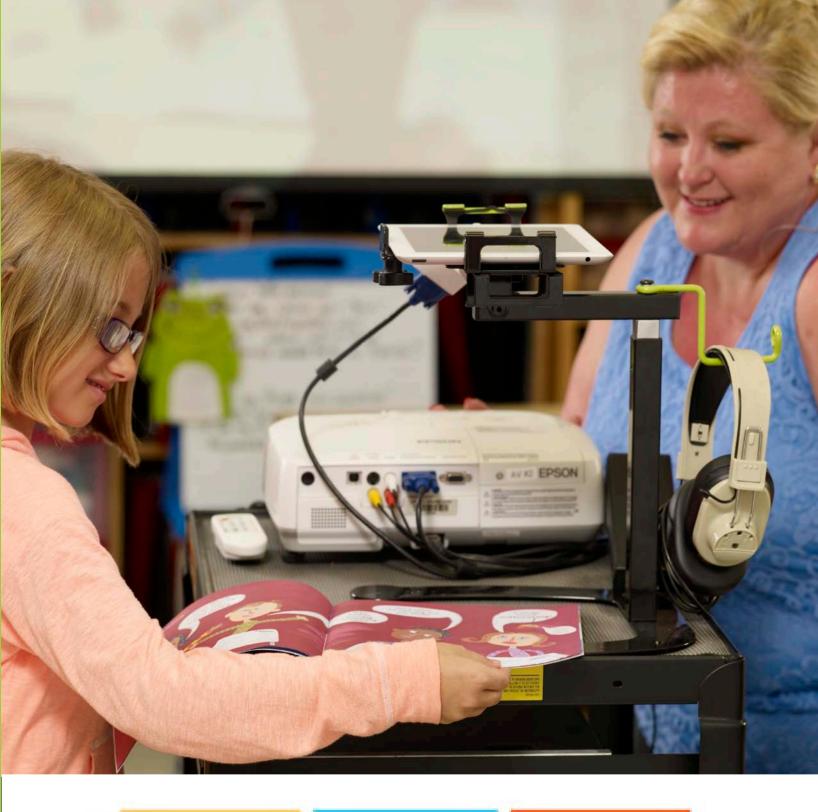

## Dewey the Document Camera Stand.

(Updated to support iPad Mini®)

Turn iPad<sup>®</sup>2, 3, 4, Air and iPad<sup>®</sup> Mini into a document camera by utilizing the iPad<sup>®</sup>s camera.

You can share work and ideas in just about any location. Alternatively, simply kick back your heels and use it as a stand for your device, allowing you to tap along to music apps or create a digital artistic masterpiece.

## **Key features**

- Fits iPad® & iPad® Mini with or without a case
- Height adjustable (see measurements below)
- 90° rotating mount that swivels and tilts, keeping the iPad® secure
- · Headphone holder
- · Mounting holes on the base for security
- · LED lighting optional