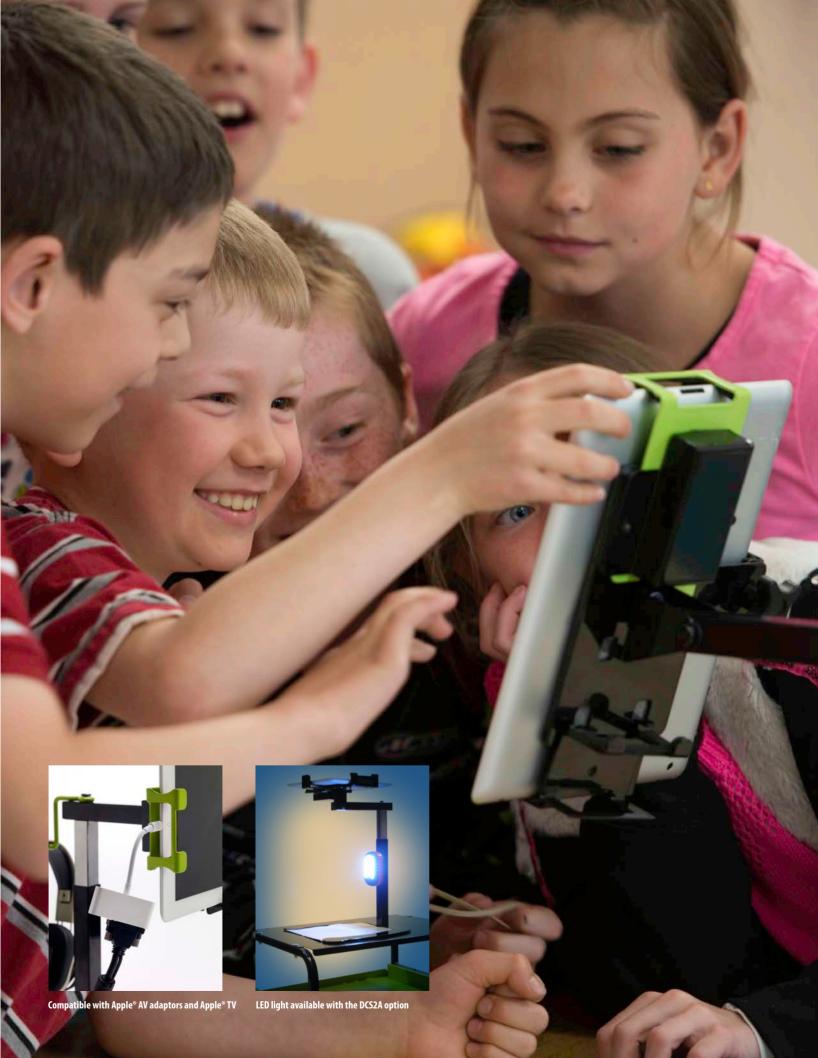

## Dewey the Document Camera Stand.

(Updated to support iPad Mini®)

Turn iPad<sup>®</sup>2, 3, 4, Air and iPad<sup>®</sup> Mini into a document camera by utilizing the iPad<sup>®</sup>s camera.

You can share work and ideas in just about any location. Alternatively, simply kick back your heels and use it as a stand for your device, allowing you to tap along to music apps or create a digital artistic masterpiece.

Dewey with iPad® Mini (above) and iPad® (right)

## **Key features**

- Fits iPad® & iPad® Mini with or without a case
- Height adjustable (see measurements below)
- 90° rotating mount that swivels and tilts, keeping the iPad® secure
- · Headphone holder
- · Mounting holes on the base for security
- · LED lighting optional