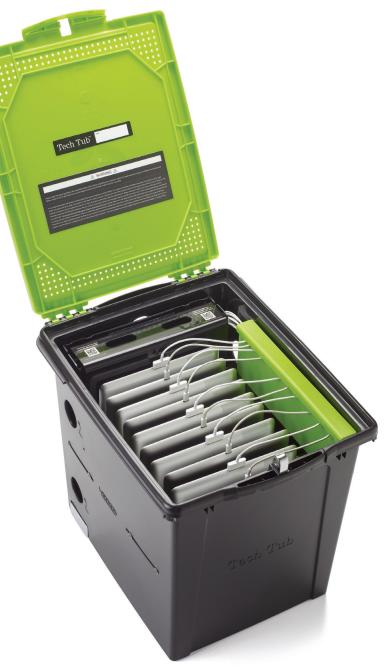

## Premium Tech Tub<sup>™</sup> holds 10 iPads<sup>®</sup> or other tablets (TEC1000)

## **Features:**

- 10 port USB hub (charges tablets and syncs Apple devices)
- Adjustable dividers to fit tablets with or without their cases
- Internal cable pocket to keep cables tidy
- 2 padlocks with keys
- Locking block and pin to secure tub to a surface
- Cable management

## **Dimensions:**

• 14"H x 12"W x 16"D

## Warranty:

- Tech Tub<sup>™</sup> lifetime
- USB hub 1 year

NEW 10 port USB hub

USB hub can be mounted on the back of the Tech Tub™ to allow for tablets in large cases

NEW adjustable dividers - holds up to 10 devices