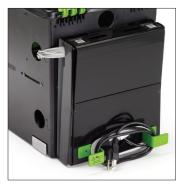

## **Features:**

- 10 port USB hub (charges tablets and syncs Apple devices)
- Adjustable dividers to fit tablets with or without their cases
- Internal cable pocket to keep cables tidy
- 2 padlocks with keys
- Locking block and pin to secure tub to a surface
- Cable management

## Warranty:

- Tech Tub<sup>™</sup> lifetime
- USB hub 1 year

NEW 10 port USB hub

USB hub can be mounted on the back of the Tech Tub™ to allow for tablets in large cases

NEW adjustable dividers - holds up to 10 devices