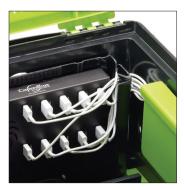

## **Features:**

- 10 port USB hub (charges tablets and syncs Apple devices)
- Adjustable dividers to fit tablets with or without their cases
- Internal cable pocket to keep cables tidy
- 2 padlocks with keys
- Locking block and pin to secure tub to a surface
- Cable management

## Warranty:

- Tech Tub<sup>™</sup> lifetime
- USB hub 1 year

NEW 10 port USB hub

USB hub can be mounted on the back of the Tech Tub™ to allow for tablets in large cases

NEW adjustable dividers - holds up to 10 devices