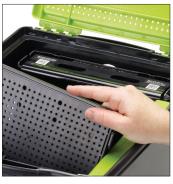

## **Features:**

- 10 port USB hub (charges tablets and syncs Apple devices)
- Adjustable dividers to fit tablets with or without their cases
- Internal cable pocket to keep cables tidy
- 2 padlocks with keys
- Locking block and pin to secure tub to a surface
- Cable management

## Warranty:

- Tech Tub<sup>™</sup> lifetime
- USB hub 1 year

NEW 10 port USB hub

USB hub can be mounted on the back of the Tech Tub™ to allow for tablets in large cases

NEW adjustable dividers - holds up to 10 devices